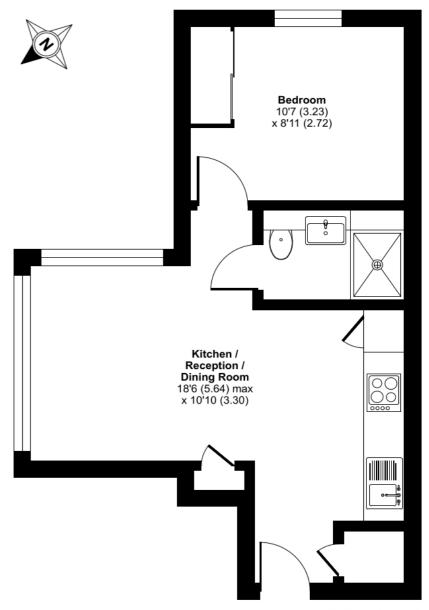

## Flat 37, 4 Wraysbury House, London Road, Staines-upon-Thames, Surrey. TW18 4BP.

Tenure Leasehold
Lease Term 995 Years Remaining

Ground Rent To Be Confirmed
Service Charge To Be Confirmed

Local Authority Spelthorne