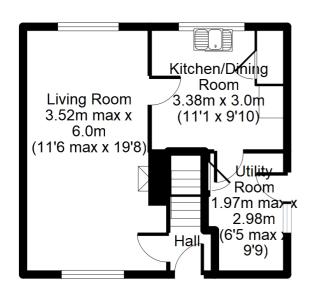

**Guide Price £350,000 Freehold** 

- REFURBISHMENT **OPPORTUNITY**
- NO ONWARD CHAIN
- LIVING/DINING ROOM
- SHOWER ROOM & CLOAKROOM

- POTENTIAL TO EXTEND (S.T.P.P)
- THREE BEDROOMS
- KITCHEN & UTILITY

Approx. Total Floor Area: 79 Sq M = 850 Sq Ft

Floorplan is for Illustration purposes only. All measurements are approximate and should be verified.