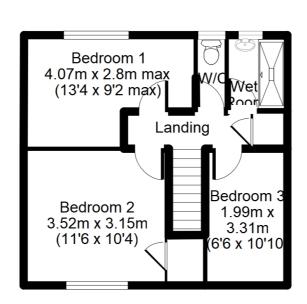

**Guide Price £350,000 Freehold** 

- REFURBISHMENT **OPPORTUNITY**
- NO ONWARD CHAIN
- LIVING/DINING ROOM
- SHOWER ROOM & CLOAKROOM

- POTENTIAL TO EXTEND (S.T.P.P)
- THREE BEDROOMS
- KITCHEN & UTILITY

Approx. Total Floor Area: 79 Sq M = 850 Sq Ft

Floorplan is for Illustration purposes only. All measurements are approximate and should be verified.