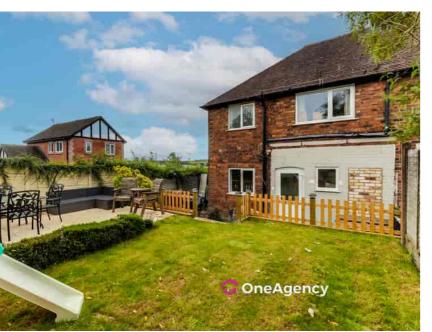

#### External

Front - Paved steps leading to front door and lawned garden with shrub borders.

Rear - A paved area, steps to a lawned garden with patio area and fenced borders.