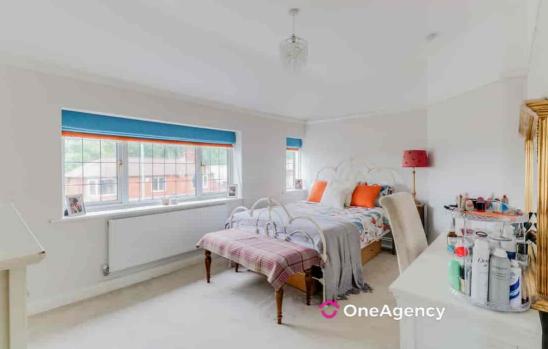

#### Bedroom One

4.43m x 3.03m (14' 6" x 9' 11") A double glazed window, radiator and carpet flooring.

#### Bedroom Two

3.01m x 2.75m (9' 11" x 9' 0") A double glazed window, radiator and carpet flooring.