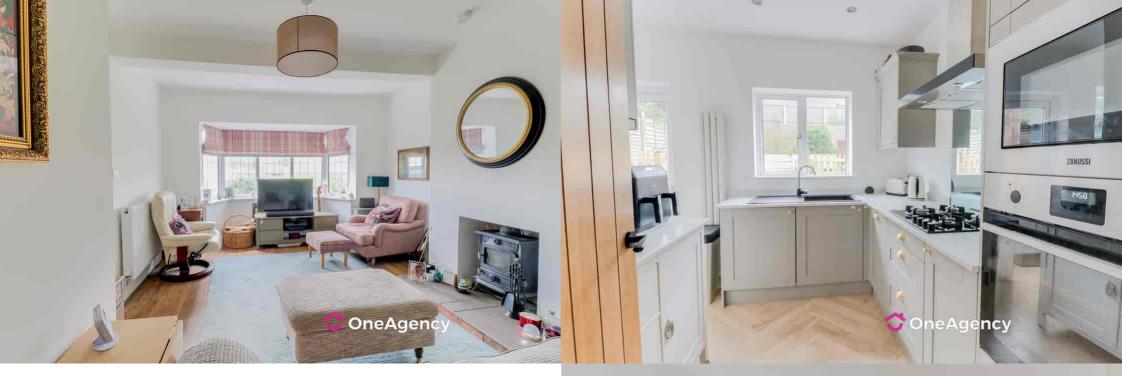

#### Lounge

5.33m x 3.64m (17' 6" x 11' 11") A double glazed bay window to the front, log burner, radiator and laminate flooring.

#### Kitchen

5.42m x 2.72m (17' 9" x 8' 11") A range of wall and base units with worktops, sink basin with mixer tap, integral oven, microwave and gas hob with extractor hood over, space for a fridge/freezer, double glazed windows, UPVC door, radiator and laminate flooring.