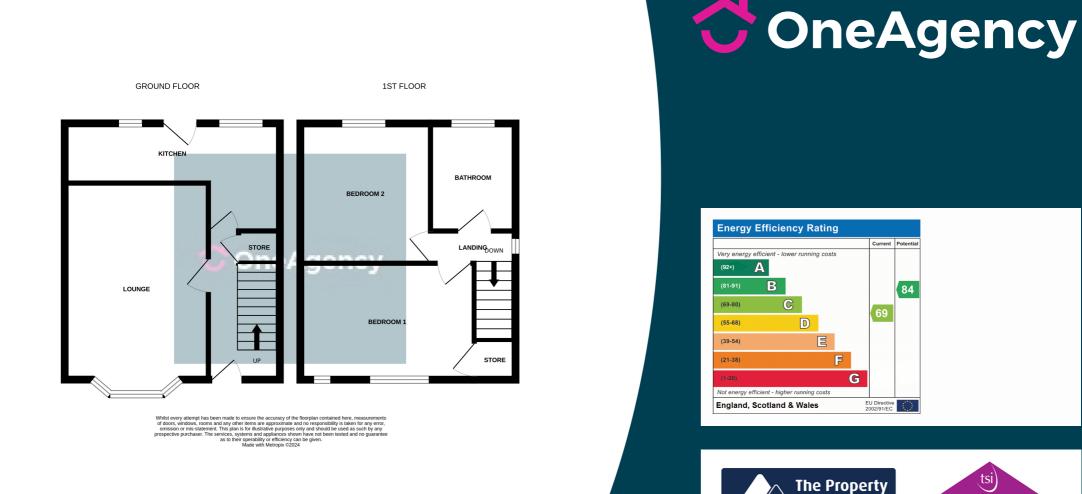

#### **Ground Floor**

#### Hallway

 $3.13m \times 1.67m (10' 3'' \times 5' 6'')$  UPVC front door, under stairs storage, radiator and tiled flooring.

#### Lounge

5.33m x 3.64m (17' 6" x 11' 11") A double glazed bay window to the front, log burner, radiator and laminate flooring.

#### Kitchen

5.42m x 2.72m (17' 9" x 8' 11") A range of wall and base units with worktops, sink basin with mixer tap, integral oven, microwave and gas hob with extractor hood over, space for a fridge/freezer, double glazed windows, UPVC door, radiator and laminate flooring.

#### First Floor

#### Bedroom One

4.43m x 3.03m (14' 6" x 9' 11") A double glazed window, radiator and carpet flooring.

#### Bedroom Two

3.01m x 2.75m (9' 11" x 9' 0") A double glazed window, radiator and carpet flooring.

#### Bathroom

2.25m x 1.74m (7' 5" x 5' 9") A white suite with bath and overhead shower unit, pedestal hand wash basin, low level W/C, grey towel radiator, tiled walls, double glazed window and tiled flooring.

#### External

Front - Paved steps leading to front door and lawned garden with shrub borders.

Rear - A paved area, steps to a lawned garden with patio area and fenced borders.