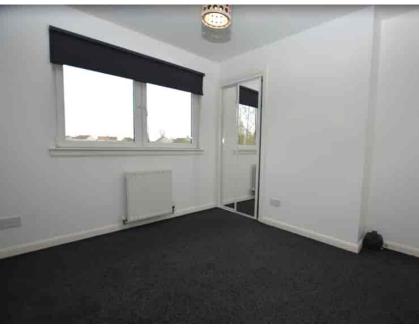

#### Bedroom Two

3.22m x 3.12m (10' 7" x 10' 3") A spacious double bedroom offering neutral contemporary decor, fitted mirrored door wardrobes, fitted carpet and a double glazed window to the rear.