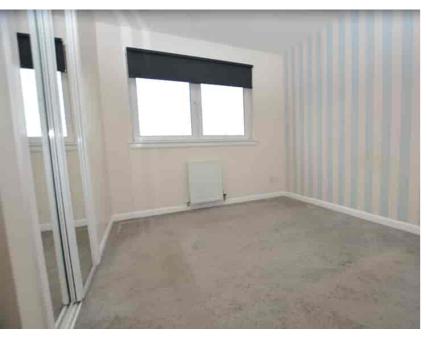

## Bedroom One

3.21m x 3.10m (10' 6" x 10' 2") Generous double bedroom with contemporary decor, double fitted mirrored door wardrobes providing plentiful storage, fitted carpet and a double glazed window to the rear.