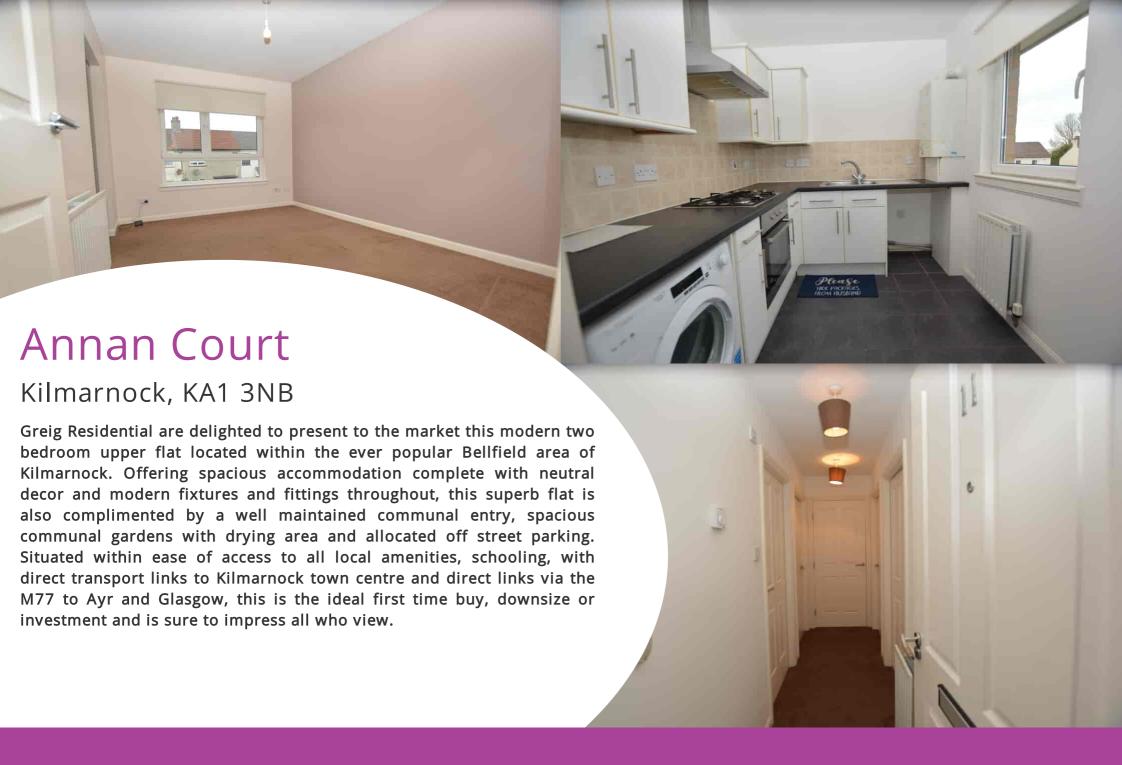

## Lounge

 $5.36 \text{m} \times 3.10 \text{m}$  (17' 7" x 10' 2") Generously proportioned main apartment boasting neutral decor, fitted carpet, double glazed window to front and an doorway leading to the kitchen.

#### Kitchen

2.53m x 2.20m (8' 4" x 7' 3") Fully fitted kitchen complete with ample wall and base storage units with complimentary work surface, integrated oven, gas hob and hood, plumbing and space for a washing machine and under counter fridge, stainless steel sink and drainer, crisp white decor, tiled splashback, tiled flooring and double glazed window to the front.

# Hallway

 $3.70 \text{m} \times 1.05 \text{m}$  (12' 2" x 3' 5") Access is given via an outer composite door to a welcoming entrance hallway offering neutral decor, two practical storage cupboards and fitted carpet. The hallway gives access to the lounge, bedrooms and bathroom.