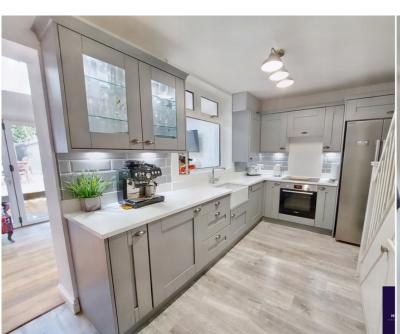

## Kitchen

4.35m x 2.88m (14' 3" x 9' 5") views to rear, modern grey units with white marble worktops, built in single electric oven, 4 ring ceramic hob, extractor, Belfast style sink with chrome mixer tap, housing for double fridge/freezer, part tiled walls, grey oak effect laminate flooring, spindled staircase with exposed slate wall, double radiator.