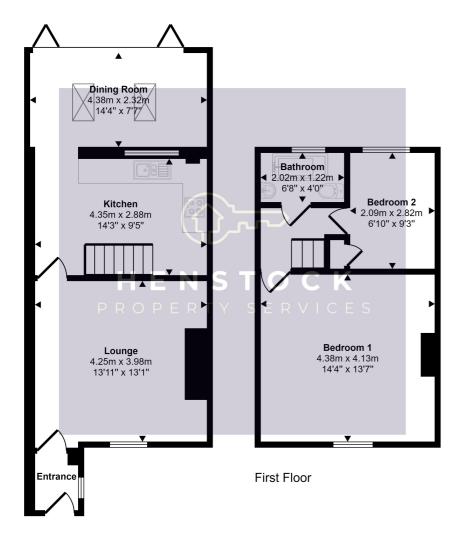

**Ground Floor** 

This floorplan is only for illustrative purposes and is not to scale. Measurements of rooms, doors, windows, and any items are approximate and no responsibility is taken for any error, omission or mis-statement. Icons of items such as bathroom suites are representations only and may not look like the real items. Made with Made Snappy 360.

## **Ground Floor**

## **Entrance**

1.58m x 1.14m (5' 2" x 3' 9") Porch leading into lounge, oak effect laminate flooring.

## Lounge

4.25m x 3.98m (13' 11" x 13' 1") views to front, central inset Fireline wood burning stove set into chimney, tiled hearth, grey oak effect laminate flooring. beamed ceiling, built in shelving, exposed brickwall.

## Kitchen

4.35m x 2.88m (14' 3" x 9' 5") views to rear, modern grey units with white marble worktops, built in single electric oven, 4 ring ceramic hob, extractor, Belfast style sink with chrome mixer tap, housing for double fridge/freezer, part tiled walls, grey oak effect laminate flooring, spindled staircase with exposed slate wall, double radiator.

## **Dining Room / Sun Room**

4.38m x 2.32m (14' 4" x 7' 7") views to rear, bifold patio doors, oak effect laminate flooring, 2 velux style roof windows, double radiator.

## **Upper Floor**

## **Bedroom 1**

4.38m x 4.13m (14' 4" x 13' 7") views to front, central marble fireplace, double radiator.

#### Bedroom 2

2.09m x 2.82m (6' 10" x 9' 3") views to rear, single radiator.

#### **Bathroom**

2.02m x 1.22m (6' 8" x 4' 0") views to rear, white modern suite comprising; freestanding bath with flexi hose shower and tap, vanity sink, close coupled w.c, fully tiled walls, tiled floor, spotlights.