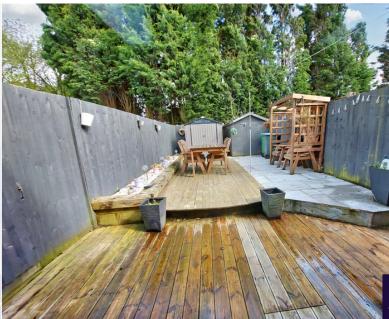

#### **Exterior**

Front - off road parking for two cars.

Rear - Decked wooden patio with side raised beds and York stone effect paving, 2 single sheds.