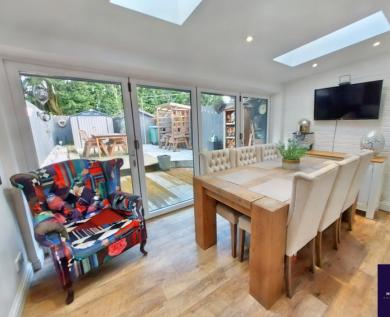

## **Dining Room / Sun Room**

4.38m x 2.32m (14' 4" x 7' 7") views to rear, bifold patio doors, oak effect laminate flooring, 2 velux style roof windows, double radiator.