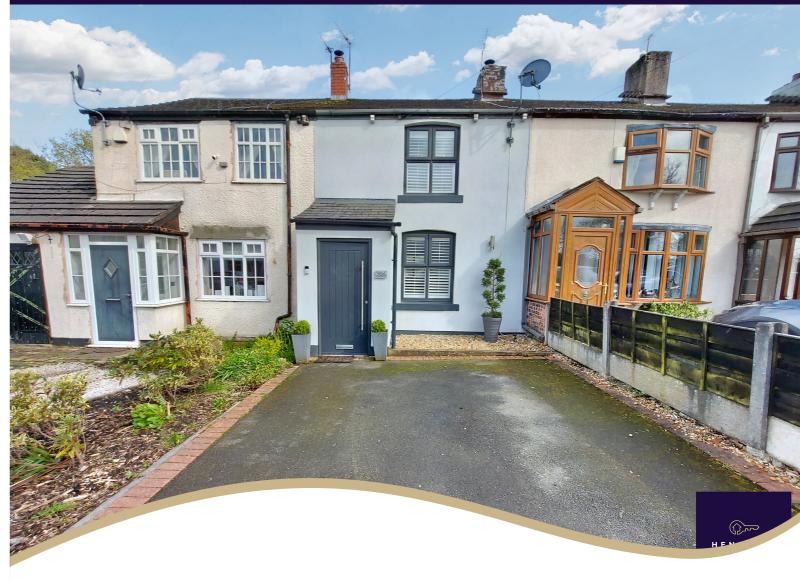

# 306 Heywood Old Road, Middleton, Manchester, Lancashire M24 4QG

- 2 BEDROOMED COTTAGE
- LOVELY REAR DINING ROOM WITH BI-FOLD DOORS TO REAR GARDEN
- OFF ROAD PARKING TO FRONT
- PLEASANT REAR GARDEN

- MINUTES FROM JNCT 19 of the M60
- FULLY DOUBLE GLAZED
- GAS CENTRAL HEATED

#### **Exterior**

Front - off road parking for two cars.

Rear - Decked wooden patio with side raised beds and York stone effect paving, 2 single sheds.