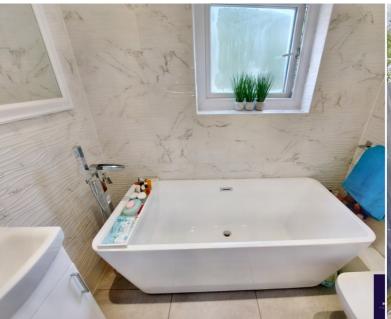

#### **Bathroom**

2.02m x 1.22m (6' 8" x 4' 0") views to rear, white modern suite comprising; freestanding bath with flexi hose shower and tap, vanity sink, close coupled w.c, fully tiled walls, tiled floor, spotlights.