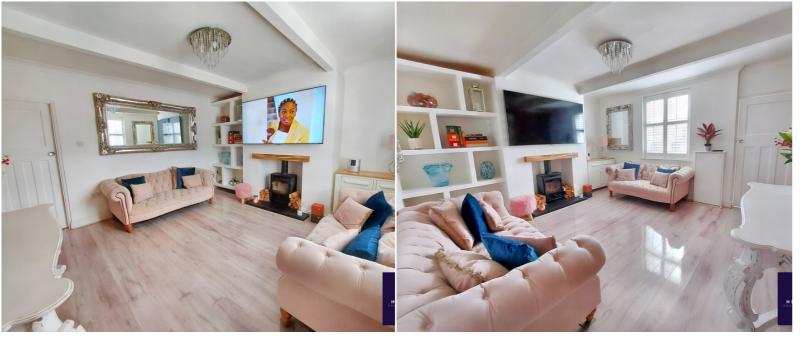

## Lounge

4.25m x 3.98m (13' 11" x 13' 1") views to front, central inset Fireline wood burning stove set into chimney, tiled hearth, grey oak effect laminate flooring. beamed ceiling, built in shelving, exposed brickwall.