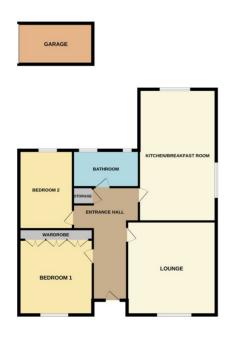

## **Thurlby**

£290,000

\*\*\*VILLAGE LOCATION\*\*\* Rosedale are delighted to offer to the market this detached bungalow in the popular village of Thurlby, South of Bourne. The village has a shop, pub, primary school and a regular bus service to Peterborough and Bourne. This property is located on a corner plot with gardens to front and rear, plenty of driveway parking and a single garage. The property has two double bedrooms, family bathroom, lounge and extended kitchen breakfast. The property is well presented and ready to move into. To fully appreciate this property viewings are highly recommended. EPC Energy Rating Currently Unavailable/Council Tax Band C.