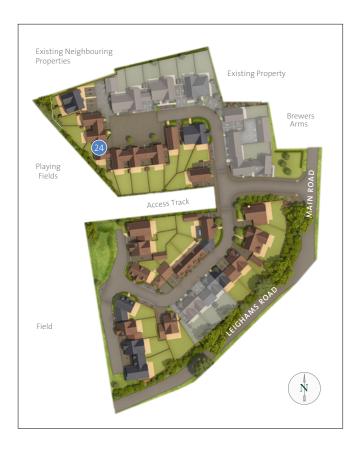

hen/dining room, living room and bedrooms
- TV/SAT distribution system
- Fibre broadband available (subject to connection by homeowner)
- BT points in kitchen/dining room and living room
- USB & USB-C sockets kitchen/dining room, living room and bedrooms

## Hallway

Amtico flooring in choice of colours\* with matwell

#### Internal

- Dark grey contemporary front door with brushed chrome ironmongery and door bell
- White painted internal doors with brushed chrome handles
- All walls painted with Dulux paint; colour goose down
- Fitted wardrobes to bedroom one
- White UPVC windows with chrome handles

#### External

- Electric car charger
- Front and rear outside tap
- Rear double power socket
- Paved patio with turfed garden
- Shed
- Outside lights

#### Guarantee

NHBC 10 year warranty