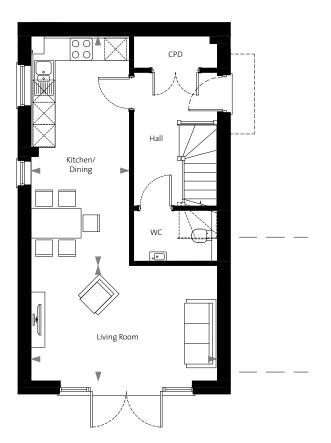

# Plot 24 | Three bedroom home | 1,006 sq ft (93.5 sq m) GIA\*

|                | metric (mm)       | imperial        |
|----------------|-------------------|-----------------|
| Kitchen/Dining | 6190 x 2653       | 20′ 4″ × 8′ 8″  |
| Living Room    | 5028 x 3112       | 16′ 6″ x 10′ 3″ |
| Bedroom 1      | 2893 x 2749 (min) | 9′ 6″ x 9′ 0″   |
| Bedroom 2      | 3347 x 2749       | 11′ 0″ x 9′ 0″  |
| Bedroom 3      | 3117 x 2159       | 10′ 3″ x 7′ 1″  |

## Ground Floor