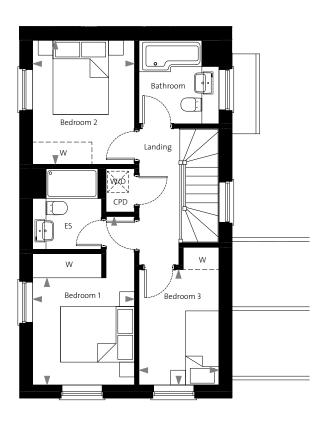

# Plot 24 | Three bedroom home | 1,006 sq ft (93.5 sq m) GIA\*

|                | metric (mm)       | imperial        |
|----------------|-------------------|-----------------|
| Kitchen/Dining | 6190 x 2653       | 20′ 4″ × 8′ 8″  |
| Living Room    | 5028 x 3112       | 16′ 6″ x 10′ 3″ |
| Bedroom 1      | 2893 x 2749 (min) | 9′ 6″ x 9′ 0″   |
| Bedroom 2      | 3347 x 2749       | 11′ 0″ x 9′ 0″  |
| Bedroom 3      | 3117 x 2159       | 10′ 3″ x 7′ 1″  |

### First Floor