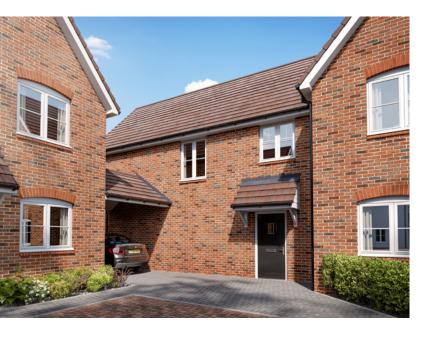

# Plot 24 | Three bedroom home | 1,006 sq ft (93.5 sq m) GIA\*



|                | metric (mm)       | imperial        |
|----------------|-------------------|-----------------|
| Kitchen/Dining | 6190 x 2653       | 20′ 4″ × 8′ 8″  |
| Living Room    | 5028 x 3112       | 16′ 6″ x 10′ 3″ |
| Bedroom 1      | 2893 x 2749 (min) | 9′ 6″ x 9′ 0″   |
| Bedroom 2      | 3347 x 2749       | 11′ 0″ x 9′ 0″  |
| Bedroom 3      | 3117 x 2159       | 10′ 3″ x 7′ 1″  |

## Ground Floor



### First Floor





## Specification

#### Kitchen

- High quality kitchen furniture in choice of colours\*
- Quartz worktops and upstand
- Glass splashback behind hob
- Under cabinet LED lighting
- Soft close doors and drawers
- Integrated cutlery drawer
- 1.5 bowl under mounted sink
- Amtico flooring in choice of colours throughout kitchen/dining room\*

## **Appliances**