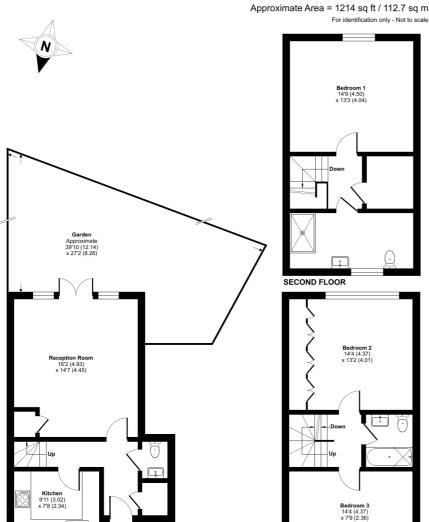

## Woodgrange Avenue, Harrow, HA3

**GROUND FLOOR** 

Floor plan produced in accordance with RICS Property Measurement Standards incorporating International Property Measurement Standards (IPMS2 Residential). © n/checom 2023. Produced for Cow & Co Properties Ltd. REF: 1063899

FIRST FLOOR