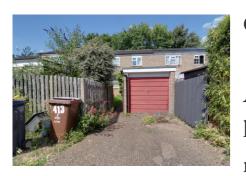

Garage is located at the rear of the property, it has an up and over door with driveway.

Symonds Green is located close to Stevenage Old Town and is in close proximity to Stevenage mainline station.

There is also well regarded primary and secondary schools close by.