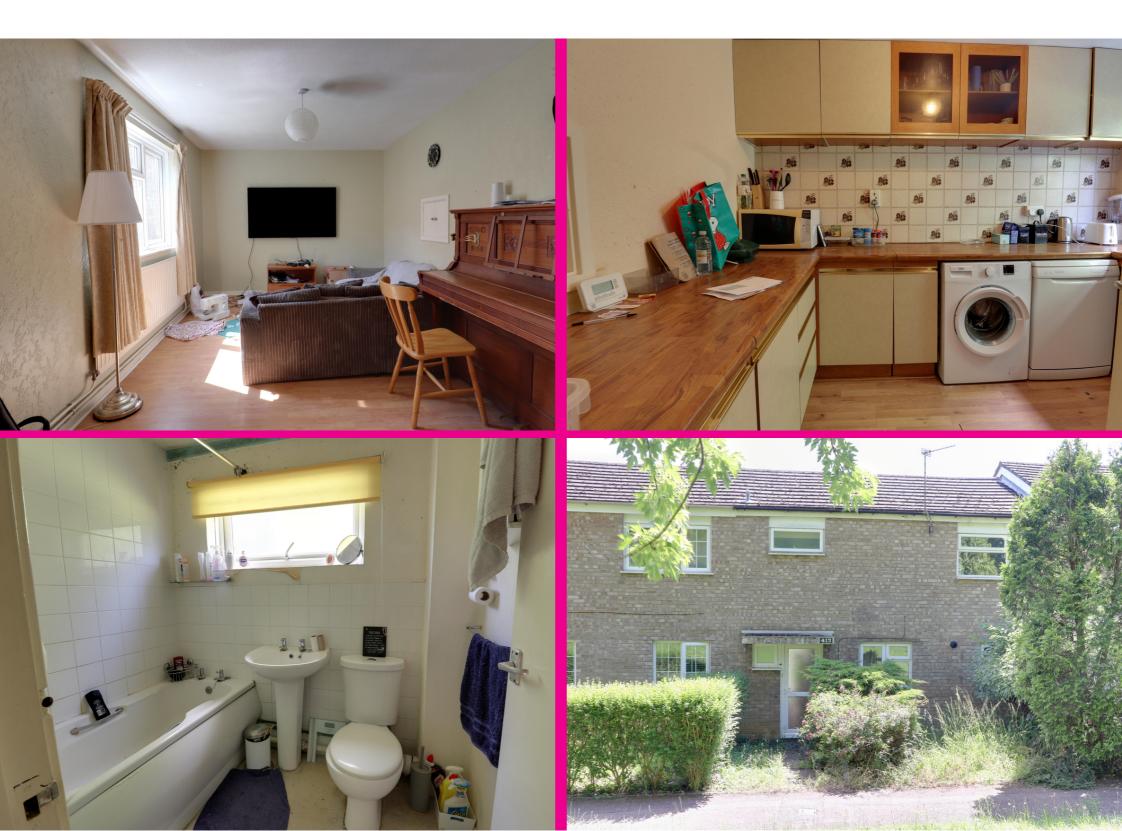

## Description

A practical three bedroom family home situated in the sought after Symonds Green area of Stevenage. In need of modernisation.

Accomodation comprises of entrance hall, downstairs cloakroom, a generous size lounge, fitted kitchen with wall mounted combination boiler, seperate dining room and store room.

Upstairs there are three generous size bedrooms and the main family bathroom. The bathroom comprises of enclosed bath, wash and basin and WC.

Outside the front is pedestrianised with a small front garden. The rear garden is laid to lawn with gated access.