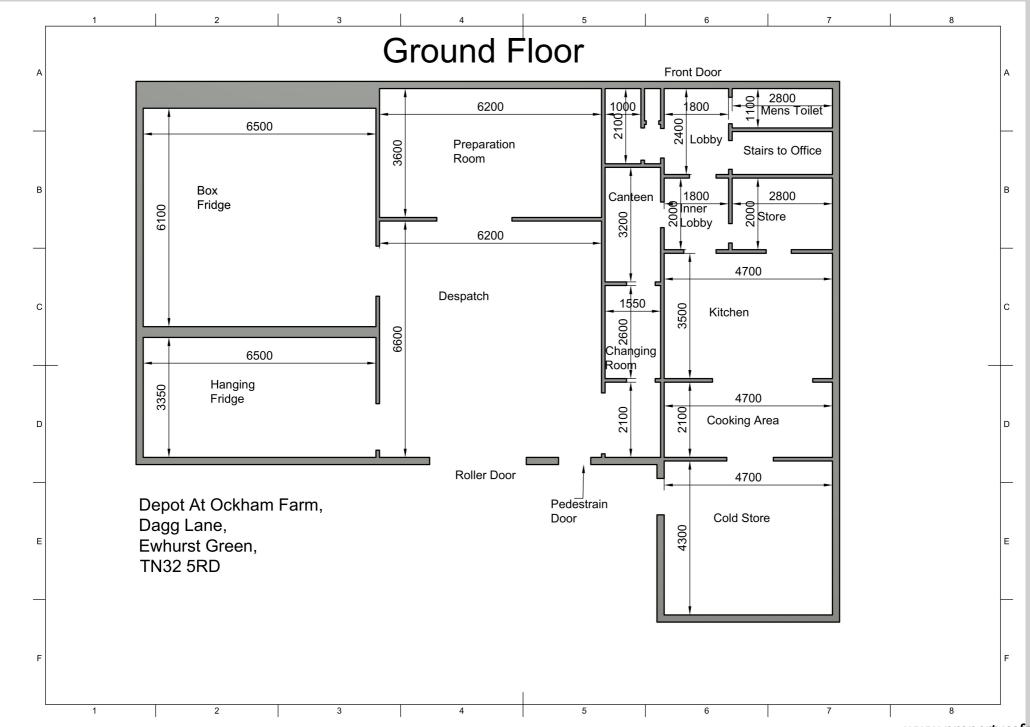

Dagg Lane, Ewhurst Green, Robertsbridge, East Sussex, TN32 5RD £1,582 pcm

Commercial premises suitable for food preparation, storage or other commercial use.

Approximately 214sqm of ground floor premises, and mezzanine offices of 40sqm

Premises qualifies for small business rate relief

Plenty of parking for cars and commercial vehicles

Space for up to 3 storage containers adjacent to loading bay. One storage container in situ.

Stores, preparation room, commercial kitchen, staff rooms, toilets and offices.