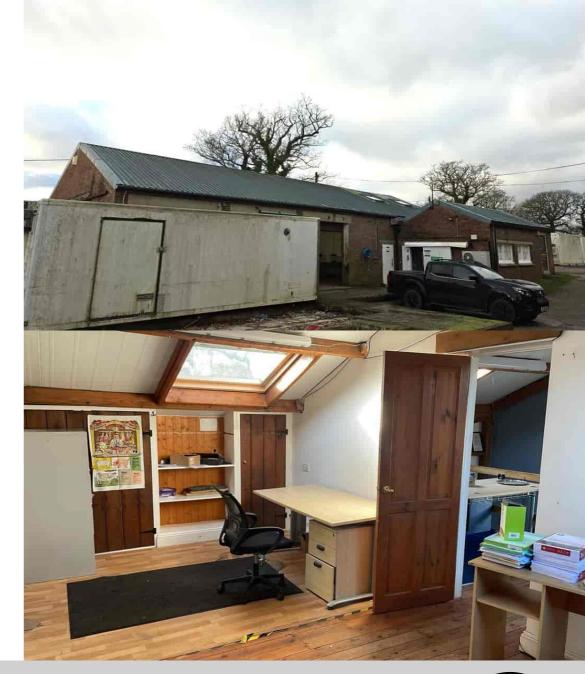

Dagg Lane, Ewhurst Green, Robertsbridge, East Sussex, TN32 5RD £1,582 pcm

Commercial premises suitable for food preparation, storage or other commercial use.

Approximately 214sqm of ground floor premises, and mezzanine offices of 40sqm

Premises qualifies for small business rate relief

Plenty of parking for cars and commercial vehicles

Space for up to 3 storage containers adjacent to loading bay. One storage container in situ.

Stores, preparation room, commercial kitchen, staff rooms, toilets and offices.