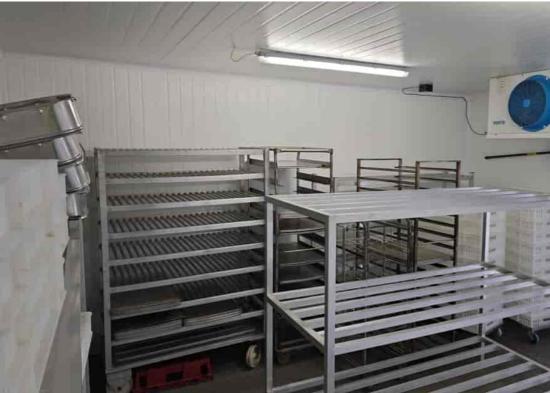

Premises qualifies for small business rate relief

Plenty of parking for cars and commercial vehicles

Space for up to 3 storage containers adjacent to loading bay. One storage container in situ.

Stores, preparation room, commercial kitchen, staff rooms, toilets and offices.