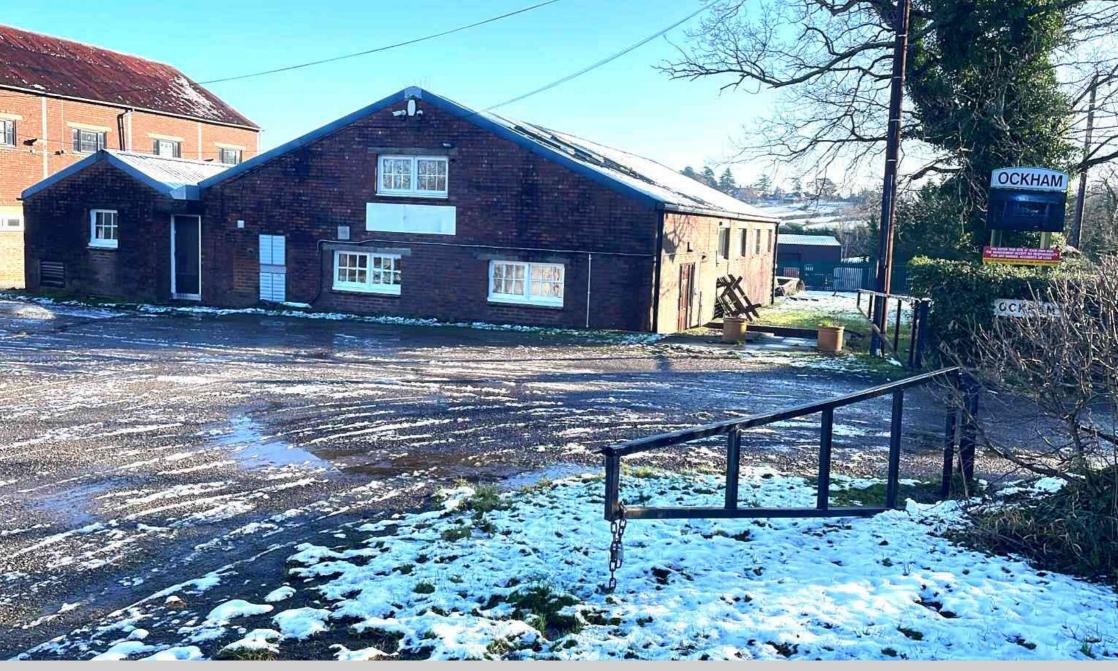

Dagg Lane, Ewhurst Green, Robertsbridge, East Sussex, TN32 5RD £1,582 pcm

Commercial premises suitable for food preparation, storage or other commercial use.

Approximately 214sqm of ground floor premises, and mezzanine offices of 40sqm

Premises qualifies for small business rate relief

Plenty of parking for cars and commercial vehicles

Space for up to 3 storage containers adjacent to loading bay. One storage container in situ.

Stores, preparation room, commercial kitchen, staff rooms, toilets and offices.