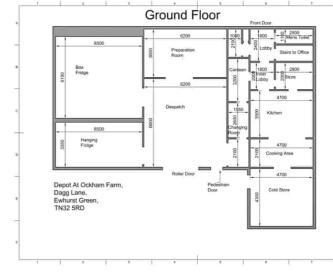

Dagg Lane, Ewhurst Green, Robertsbridge, East Sussex, TN32 5RD £1,582 pcm

Commercial premises suitable for food preparation, storage or other commercial use.

Approximately 214sqm of ground floor premises, and mezzanine offices of 40sqm

Premises qualifies for small business rate relief

Plenty of parking for cars and commercial vehicles

Space for up to 3 storage containers adjacent to loading bay. One storage container in situ.

Stores, preparation room, commercial kitchen, staff rooms, toilets and offices.