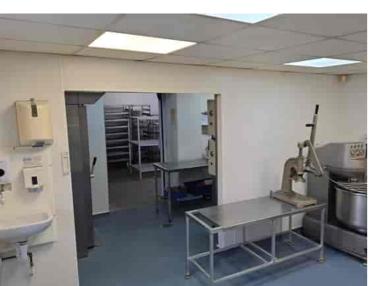

Premises qualifies for small business rate relief

Plenty of parking for cars and commercial vehicles

Space for up to 3 storage containers adjacent to loading bay. One storage container in situ.

Stores, preparation room, commercial kitchen, staff rooms, toilets and offices.