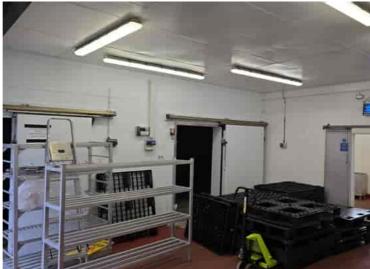

Premises qualifies for small business rate relief

Plenty of parking for cars and commercial vehicles

Space for up to 3 storage containers adjacent to loading bay. One storage container in situ.

Stores, preparation room, commercial kitchen, staff rooms, toilets and offices.