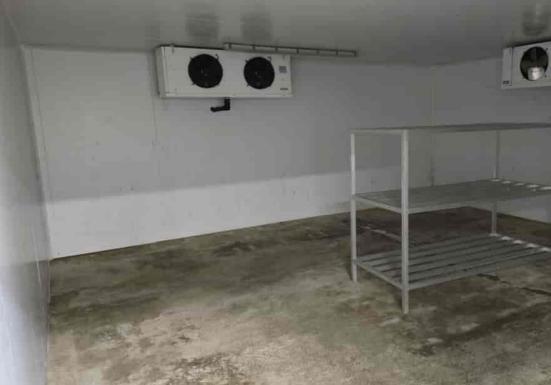

Dagg Lane, Ewhurst Green, Robertsbridge, East Sussex, TN32 5RD £1,582 pcm

Commercial premises suitable for food preparation, storage or other commercial use.

Approximately 214sqm of ground floor premises, and mezzanine offices of 40sqm

Premises qualifies for small business rate relief

Plenty of parking for cars and commercial vehicles

Space for up to 3 storage containers adjacent to loading bay. One storage container in situ.

Stores, preparation room, commercial kitchen, staff rooms, toilets and offices.