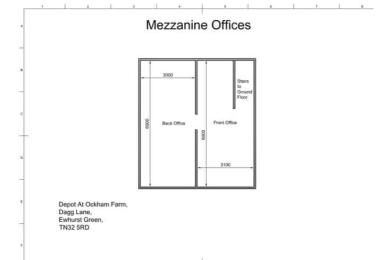

Dagg Lane, Ewhurst Green, Robertsbridge, East Sussex, TN32 5RD £1,582 pcm

Commercial premises suitable for food preparation, storage or other commercial use.

Approximately 214sqm of ground floor premises, and mezzanine offices of 40sqm