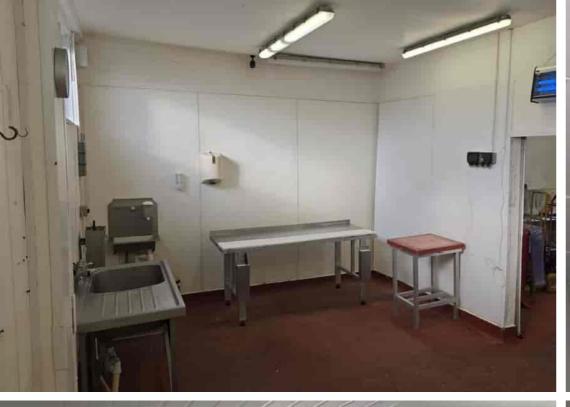

Premises qualifies for small business rate relief

Plenty of parking for cars and commercial vehicles

Space for up to 3 storage containers adjacent to loading bay. One storage container in situ.

Stores, preparation room, commercial kitchen, staff rooms, toilets and offices.