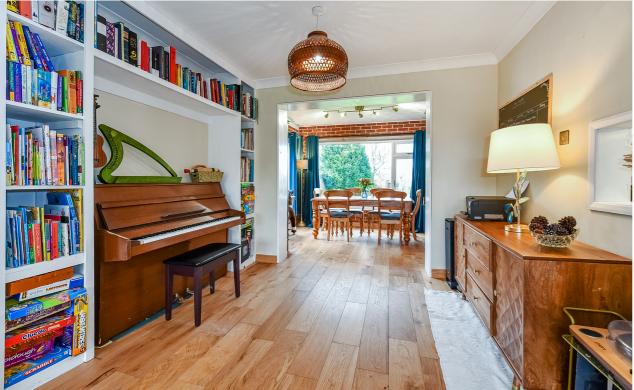

The wood flooring seamlessly extends into the dining and playroom areas, both benefiting from large glass picture windows that frame the picturesque rear garden. The dining area offers easy access to the garden through a patio door.