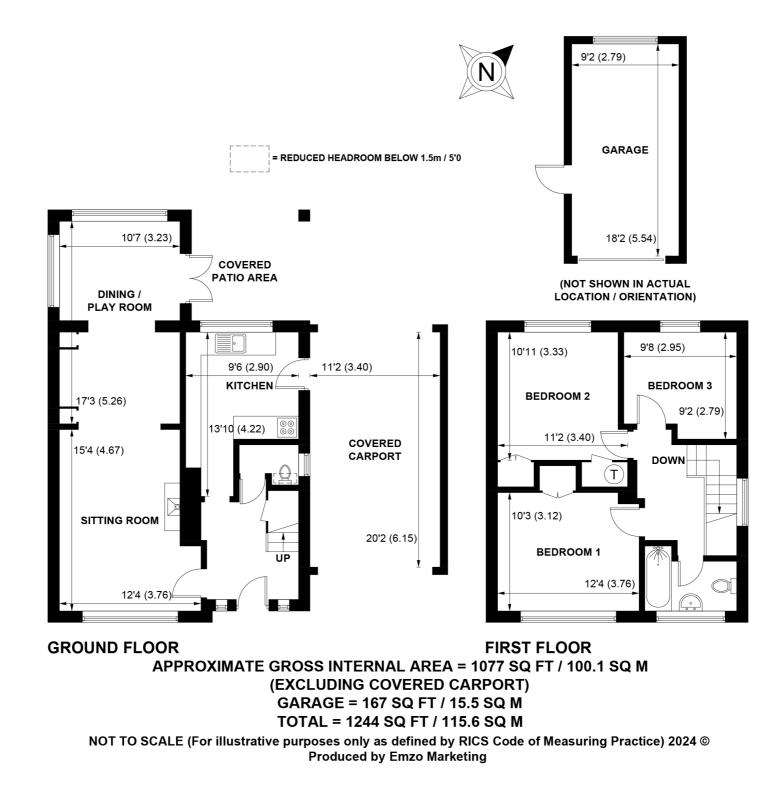

Nestled behind well-tended evergreen hedgerows and accessed through gates, you'll discover 255 Woodlands Road.

As you enter through the glass-paneled double-glazed front door, a bright and airy entrance hallway welcomes you. The solid wood flooring seamlessly continues into the sitting room, with additional doors providing access to the kitchen and a conveniently located downstairs cloakroom. A staircase leads to the first floor.

The sitting room enjoys abundant natural light through its expansive picture window, which offers views of the front garden. Light-engineered wood flooring and neutral decor contribute to the room's inviting atmosphere, creating a pleasant family space. An electric feature fireplace is the main central focal point of this room.

The wood flooring seamlessly extends into the dining and playroom areas, both benefiting from large glass picture windows that frame the picturesque rear garden. The dining area offers easy access to the garden through a patio door.

The upstairs landing area is flooded with natural light, thanks to a generously sized window on the side elevation. From here, doors open to the bedrooms and the family bathroom.

The principal bedroom, situated at the front of the house, offers ample space, views overlooking the front garden, and the added convenience of a built-in double wardrobe. Bedrooms two and three, located at the rear of the property, provide delightful views of the garden and the picturesque paddock land beyond.

The front garden is laid to lawn with an evergreen hedgerow to the front aspect providing you with a great degree of privacy from the road.

A driveway provides off-road parking for multiple cars as well as access to the large covered carport area and access to the garage.