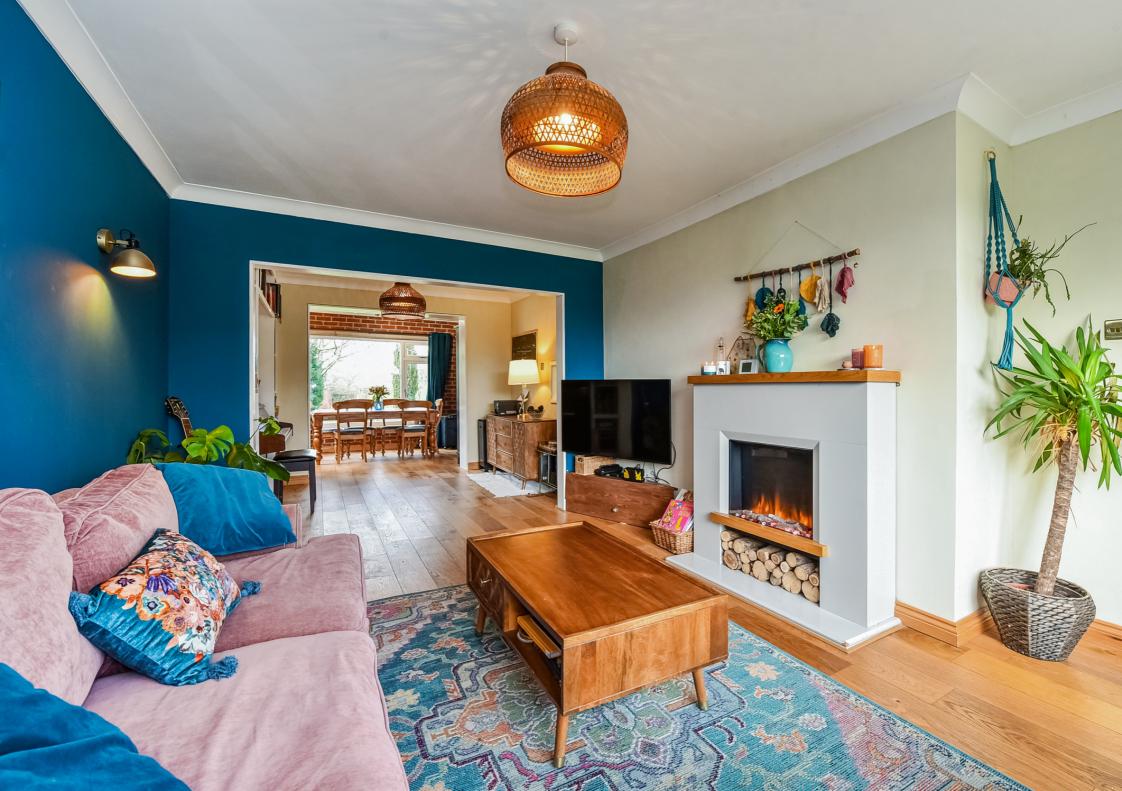

The sitting room enjoys abundant natural light through its expansive picture window, which offers views of the front garden. Light-engineered wood flooring and neutral decor contribute to the room's inviting atmosphere, creating a pleasant family space. An electric feature fireplace is the main central focal point of this room.