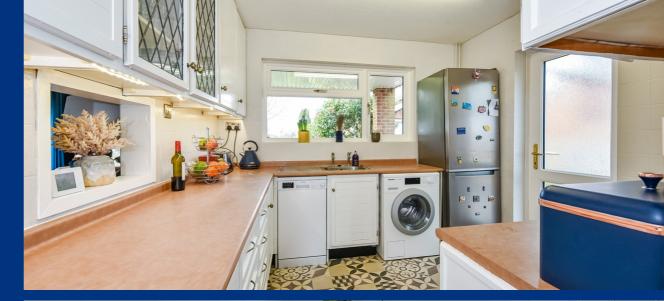

Nestled behind well-tended evergreen hedgerows and accessed through gates, you'll discover 255 Woodlands Road.

As you enter through the glass-paneled double-glazed front door, a bright and airy entrance hallway welcomes you. The solid wood flooring seamlessly continues into the sitting room, with additional doors providing access to the kitchen and a conveniently located downstairs cloakroom. A staircase leads to the first floor.