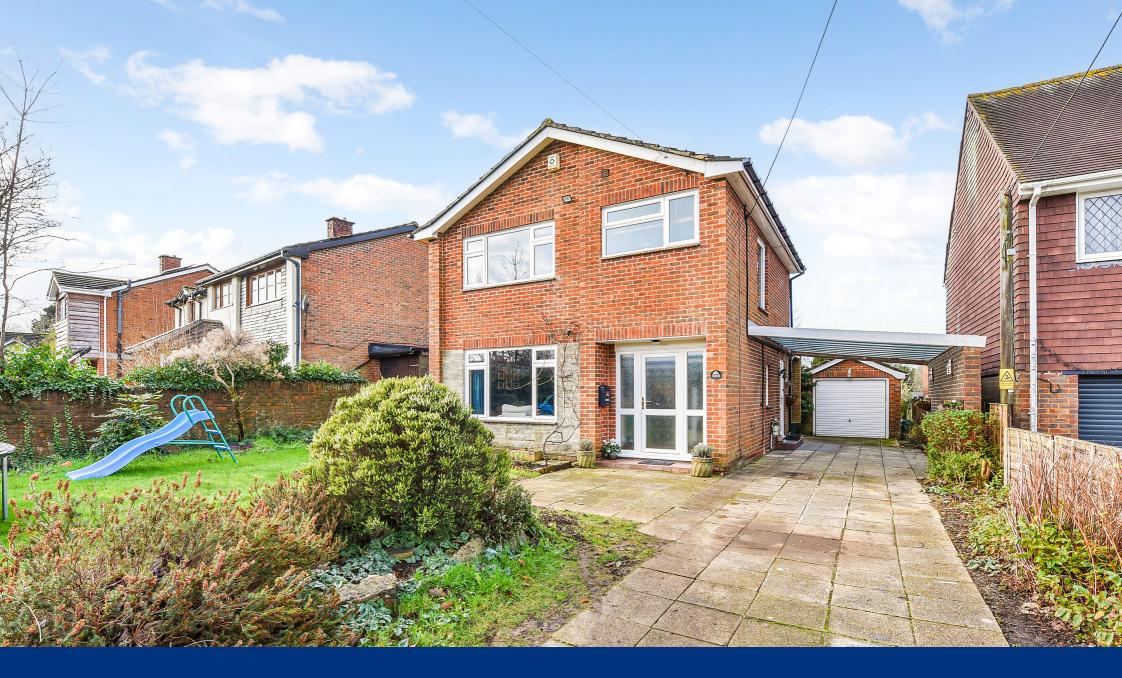

# 3 1 2

Located in the highly desirable Woodlands area of the New Forest National Park, this outstanding three-bedroom detached home boasts spacious and open plan living accommodation, three generously sized bedrooms, a recently installed energy-efficient air source heat pump heating system, and enchanting gardens that back onto picturesque paddock land.

Nestled behind well-tended evergreen hedgerows and accessed through gates, you'll discover 255 Woodlands Road. Located in the highly desirable Woodlands area of the New Forest National Park, this outstanding threebedroom detached home boasts spacious and open plan living accommodation, three generously sized bedrooms, a recently installed energy-efficient air source heat pump heating system, and enchanting gardens that back onto picturesque paddock land.

The front garden is laid to lawn with an evergreen hedgerow to the front aspect providing you with a great degree of privacy from the road.

A driveway provides off-road parking for multiple cars as well as access to the large covered carport area and access to the garage.