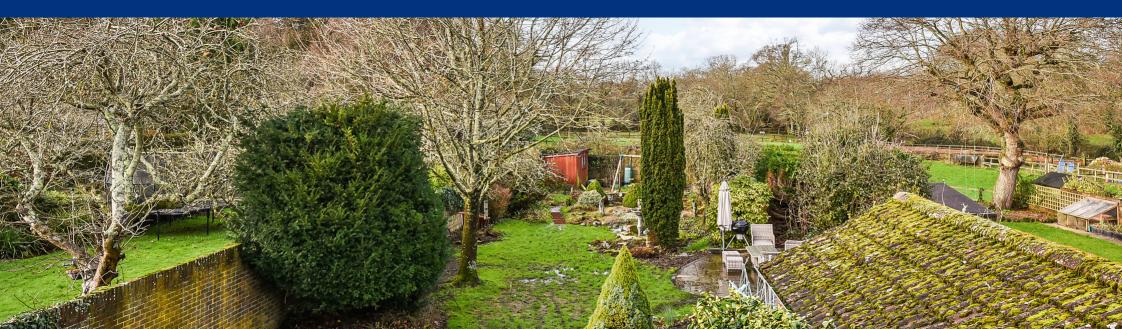

The rear garden is a beautiful feature of this property and offers anyone who enjoys gardening or spending time outdoors an amazing space. The garden is generous in size and is mainly laid to lawn with a great variety of different types of flowers, shrubs, and trees.