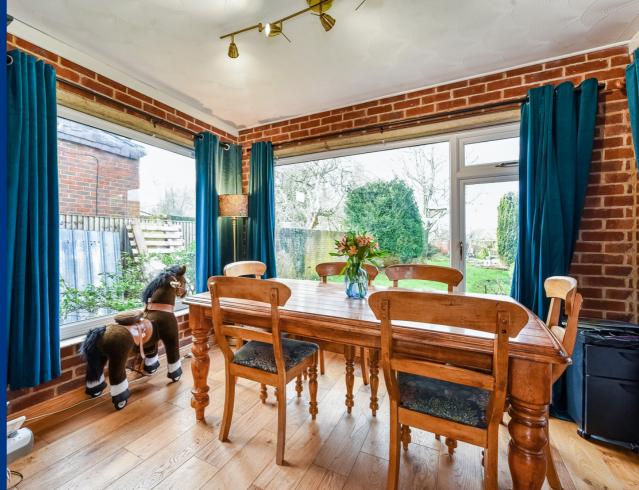

The wood flooring seamlessly extends into the dining and playroom areas, both benefiting from large glass picture windows that frame the picturesque rear garden. The dining area offers easy access to the garden through a patio door.