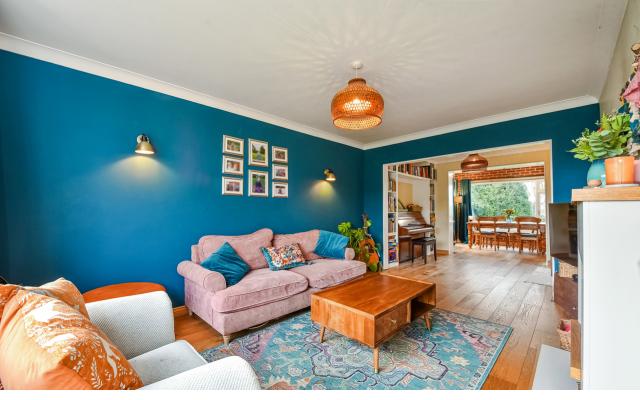

The sitting room enjoys abundant natural light through its expansive picture window, which offers views of the front garden. Light-engineered wood flooring and neutral decor contribute to the room's inviting atmosphere, creating a pleasant family space. An electric feature fireplace is the main central focal point of this room.