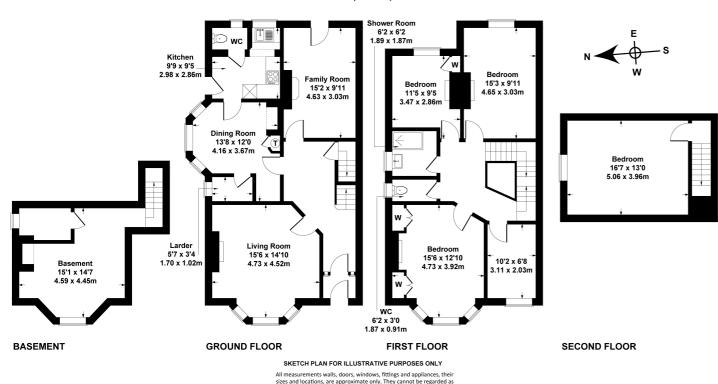

### 33 Brookway Rd

Approximate Gross Internal Area 1981 sq ft - 184 sq m

being a representation by the seller, nor their agent.

Produced by Potterplans Ltd. 2024

Nick Griffith Estate Agents for themselves and for the vendors or lessors of this property whose agents they are, give notice that: (i) The particulars are produced in good faith, are set out as a general guide only and do not constitute part of any contract. (ii) No person in the employment of Nick Griffith Estate Agents has any authority to make any representation or warranty whatever in relation to this property.