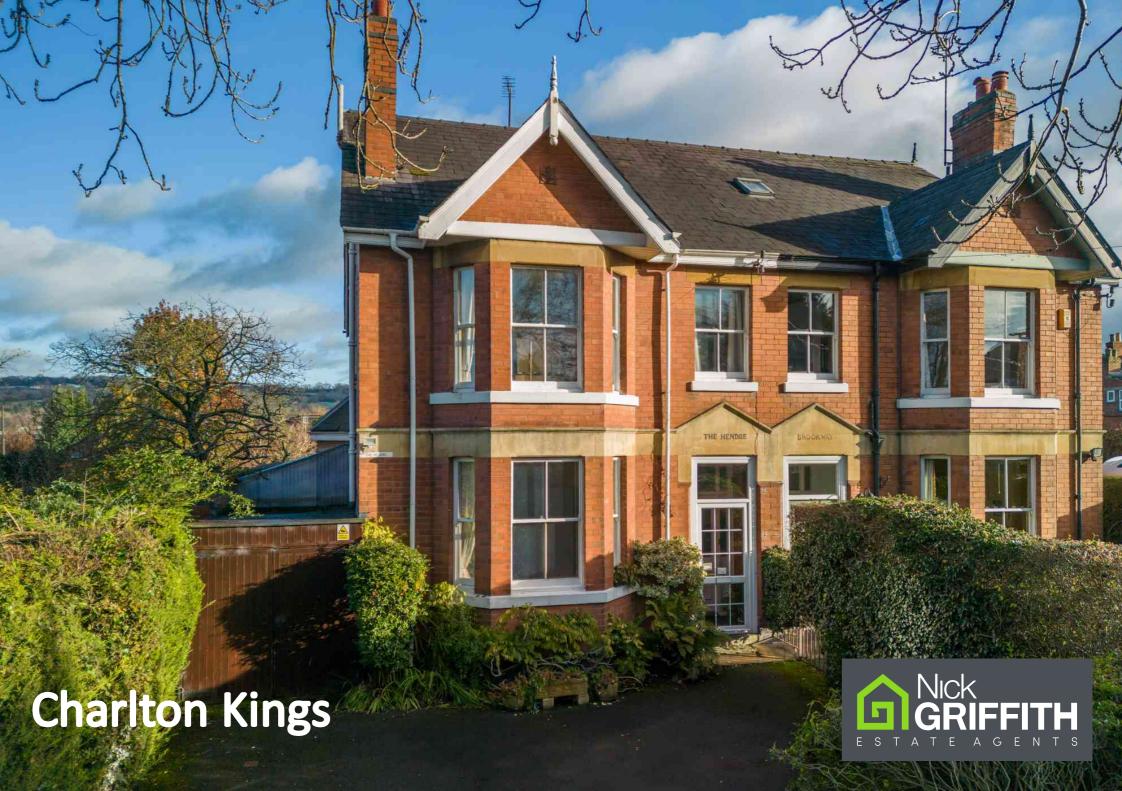

# Charlton Kings Brookway Road, Cheltenham, GL53 8HF £895,000 Freehold

A handsome 5 bedroom, semi detached, period family house with a lovely garden, situated within this quiet and highly sought after location.

### Description

A wonderful opportunity to purchase this traditional red brick, bay fronted, semi detached house. located within one of the most desirable areas in Cheltenham, close to excellent local schools. Set back from the road, behind a hedged frontage and driveway, this Edwardian home offers versatile family accommodation over 4 floors. The accommodation includes a welcoming reception hallway with access to the basement room which has good head height and offers further potential (subject to the relevant permissions), 3 reception rooms, 2 of which enjoy bay windows allowing plenty of light, a kitchen which would benefit from modernisation, and a downstairs toilet. On the first floor, there is a generous landing space allowing access to the 4 bedrooms (3 doubles & 1 good size single), family bathroom, and separate toilet. On the second floor, there is a further spacious bedroom with a vaulted ceiling and storage into the eaves. To the rear of the property is a much loved private garden, mainly laid to lawn with fully stocked, wide borders and mature shrubs and trees, including a feature Maple tree.