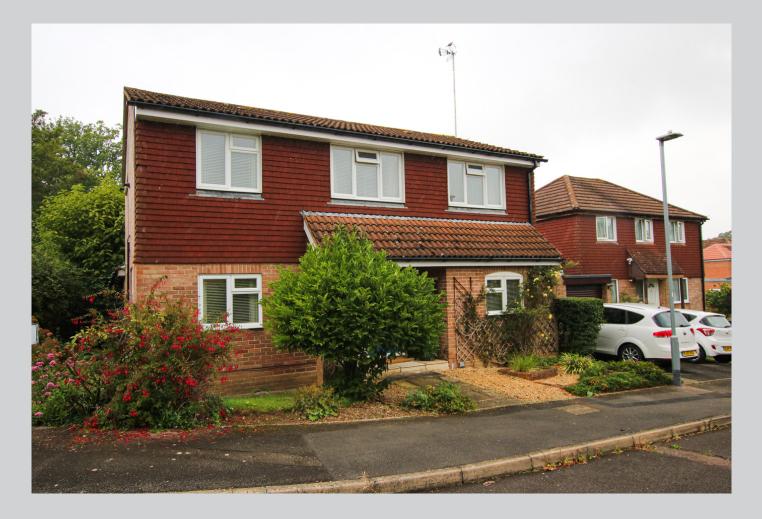

## 1, Bridges Close Wokingham RG41 3XL

A spacious detached family home close to Woosehill supermarket and surgery. The extended flexible accommodation which amounts to 1562 sq ft comprises: Entrance hall with cloakroom, double aspect living room, dining room and kitchen/breakfast room with adjoining wet room. On the first floor the main bedroom features fitted wardrobes and en suite shower room, three further bedrooms and family bathroom. Externally there is a secluded north, north west facing garden and double length garage and driveway parking.