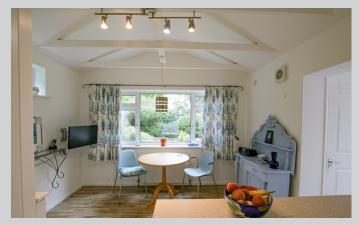

## 1, Bridges Close Wokingham RG41 3XL

A spacious detached family home close to Woosehill supermarket and surgery. The extended flexible accommodation which amounts to 1562 sq ft comprises: Entrance hall with cloakroom, double aspect living room, dining room and kitchen/breakfast room with adjoining wet room. On the first floor the main bedroom features fitted wardrobes and en suite shower room, three further bedrooms and family bathroom. Externally there is a secluded north, north west facing garden and double length garage and driveway parking.