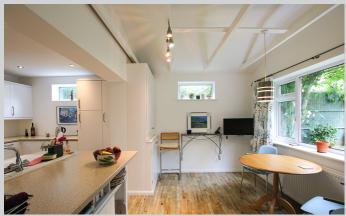

## 1, Bridges Close Wokingham RG41 3XL

A spacious detached family home close to Woosehill supermarket and surgery. The extended flexible accommodation which amounts to 1562 sq ft comprises: Entrance hall with cloakroom, double aspect living room, dining room and kitchen/breakfast room with adjoining wet room. On the first floor the main bedroom features fitted wardrobes and en suite shower room, three further bedrooms and family bathroom. Externally there is a secluded north, north west facing garden and double length garage and driveway parking.