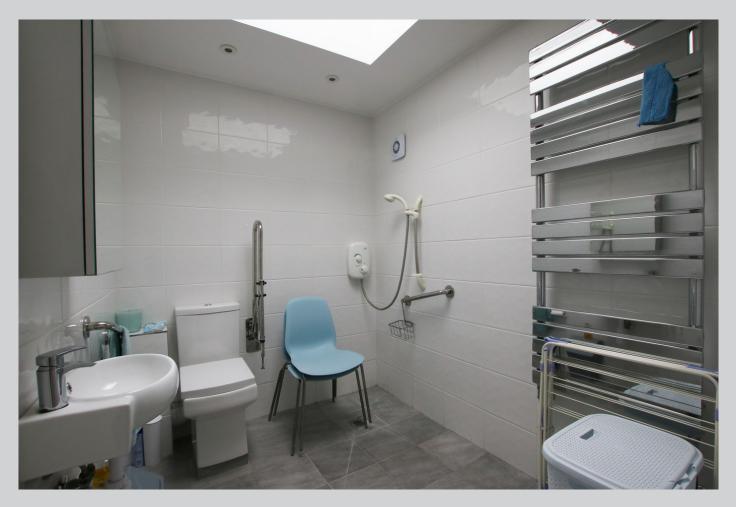

## 1, Bridges Close Wokingham RG41 3XL

A spacious detached family home close to Woosehill supermarket and surgery. The extended flexible accommodation which amounts to 1562 sq ft comprises: Entrance hall with cloakroom, double aspect living room, dining room and kitchen/breakfast room with adjoining wet room. On the first floor the main bedroom features fitted wardrobes and en suite shower room, three further bedrooms and family bathroom. Externally there is a secluded north, north west facing garden and double length garage and driveway parking.