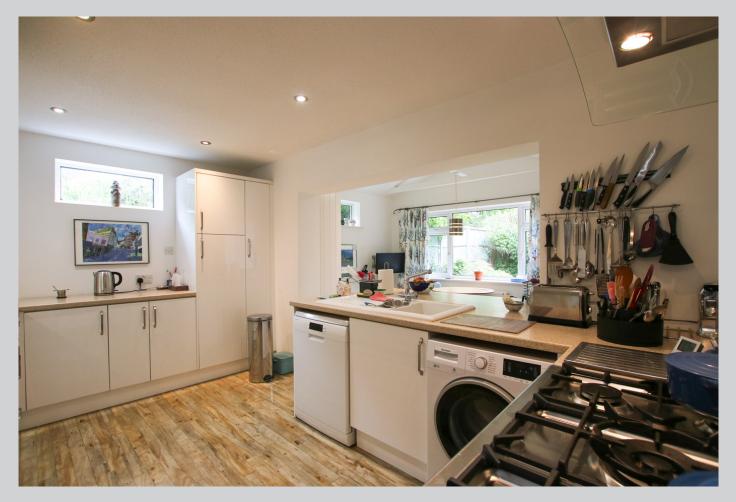

## 1, Bridges Close Wokingham RG41 3XL

A spacious detached family home close to Woosehill supermarket and surgery. The extended flexible accommodation which amounts to 1562 sq ft comprises: Entrance hall with cloakroom, double aspect living room, dining room and kitchen/breakfast room with adjoining wet room. On the first floor the main bedroom features fitted wardrobes and en suite shower room, three further bedrooms and family bathroom. Externally there is a secluded north, north west facing garden and double length garage and driveway parking.