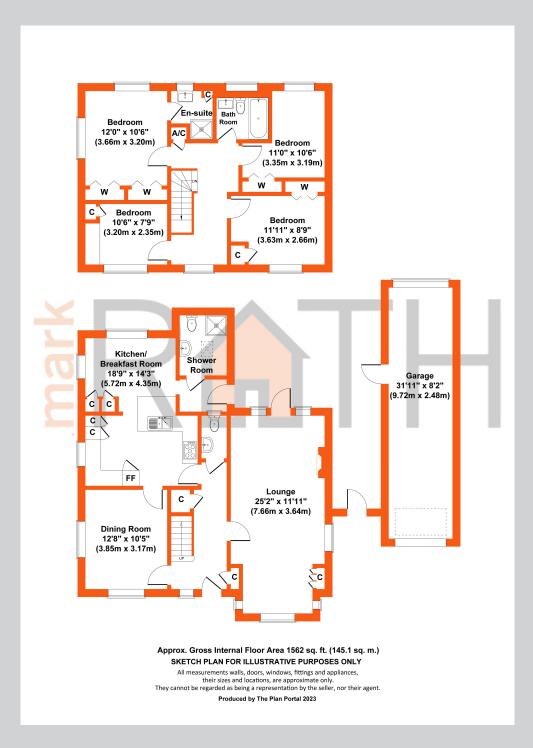

## 1, Bridges Close Wokingham RG41 3XL

A spacious detached family home close to Woosehill supermarket and surgery. The extended flexible accommodation which amounts to 1562 sq ft comprises: Entrance hall with cloakroom, double aspect living room, dining room and kitchen/breakfast room with adjoining wet room. On the first floor the main bedroom features fitted wardrobes and en suite shower room, three further bedrooms and family bathroom. Externally there is a secluded north, north west facing garden and double length garage and driveway parking.