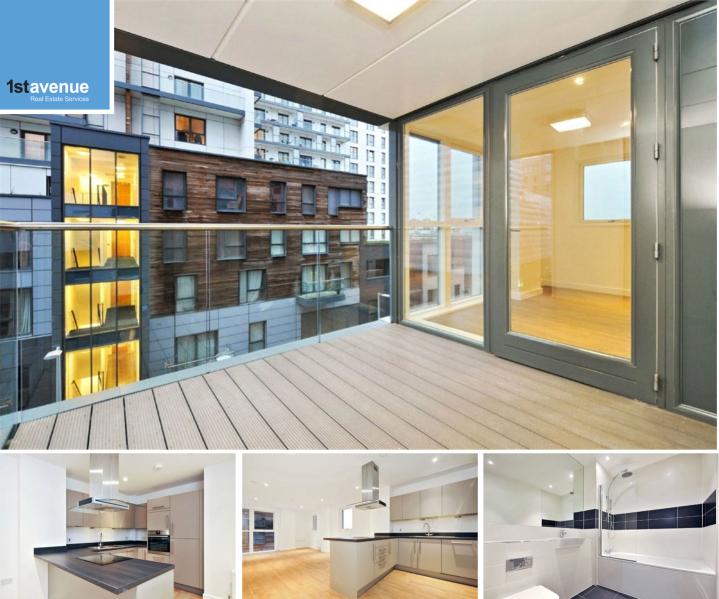

## Platinum Riverside, North Greenwich, London, SE10 0SX

£1,900 PCM

Located moments from the 02 Arena and North Greenwich tube station this two bedroom apartment is situated in the heart of the Greenwich Peninsula. The apartment boasts a perfect specification, stylish kitchen with fully integrated appliances open plan to reception/dining room providing access to balcony. Two double bedrooms with master boasting en-suite shower room and access to large private terrace and further bathroom. This is the fusion of riverside living and in a superb location...