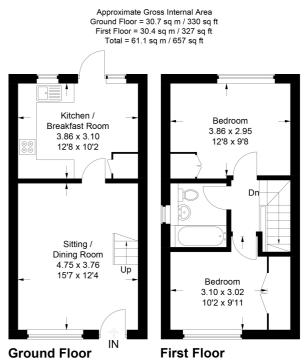

Don't miss out on the opportunity to experience village living at its finest. Book your viewing today and fall in love with your future home in Little Wymondley.

£325,000 Freehold

N

This plan is for layout guidance only. Not drawn to scale unless stated. Windows and door openings are approximate. Whilst every care is taken in the preparation of this plan, please check all dimensions, shapes and compass bearings before making any decisions reliant upon them.