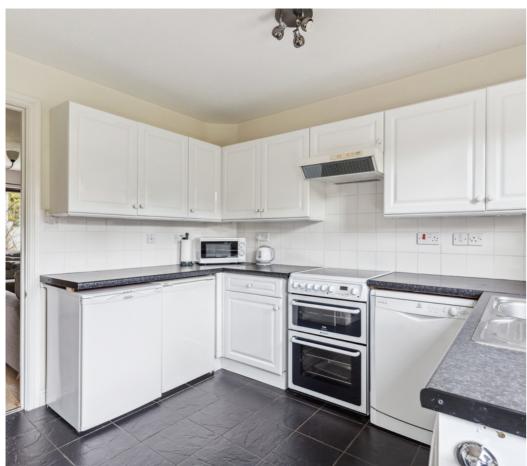

There's a well appointed bathroom suite and a fitted kitchen along with double glazing and gas central heating.

Situated within 4 miles of both Hitchin and Stevenage, you'll never be far from the action. Enjoy a pint at the Plume of Feathers or the Bucks Head, or easily hop onto the Al for seamless travel.