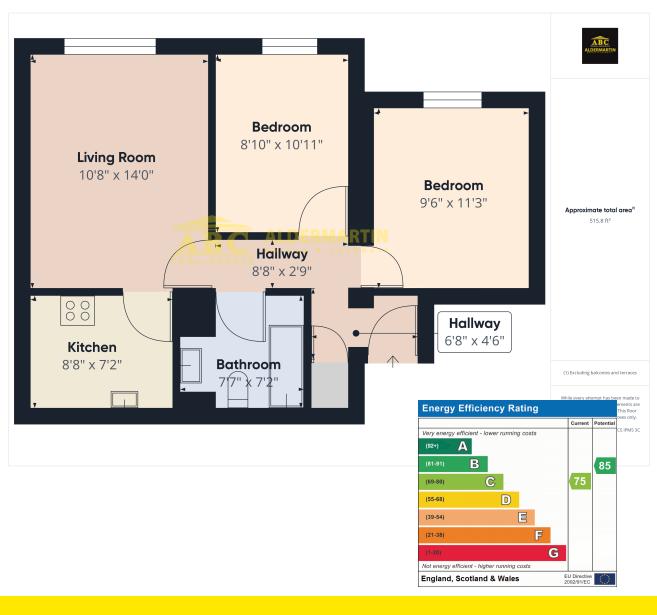

Springwood Crescent, Edgware. HA8 8SF

£255,500 Leasehold

- SECOND FLOOR
- PRICED TO SELL

- EPC RATING "C" COUNCIL TAX BAND C
- OFF STREET + UNDERGROUND PARKING

- IN GOOD DECORATIVE ORDER
- TWO DOUBLE BEDROOM FLAT

A comfortable and well maintained second floor 2 double bedroom flat for sale at a competitive price.

It comprises a bright and spacious reception room, with an offset separate fitted kitchen, with appliances included, and a bathroom.

There is also off street and underground parking.

86 years Lease

The annual service charge is £1,671.73.

**SOLE AGENTS** 

Edgware
02086 214 000
office@abcestates.co.uk