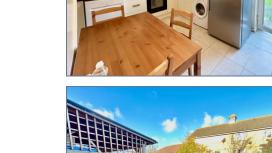

### **Kitchen Diner**

12' 3" x 8' 9" (3.73m x 2.67m)

# £330,000 Freehold

- Three bedrooms
- Terraced property
- POPULAR LOCATION
- Lounge
- Kitchen Diner
- Part converted garage/storeroom
- Rear Garden
- Energy rating D
- EPC Rating

A three bedroom terrace property situated in the very popular Monkston development. The family home offers three good size bedrooms, first floor lounge, family bathroom, kitchen diner, garage and gardens. To arrange an early viewing call the elevation team.