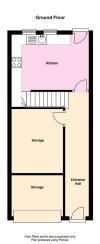

# **Ground Floor**

### **Entrance Hall**

Leading to:

# Part Converted Garage/Store Room

### **Kitchen Diner**

12' 3" x 8' 9" (3.73m x 2.67m)