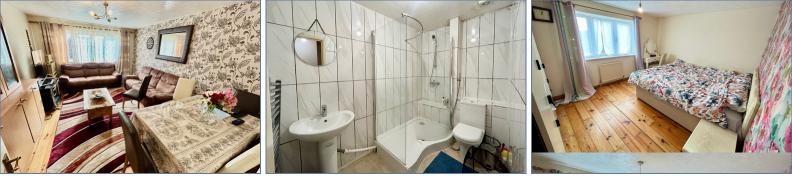

## Lounge

15'9" x 12'4" (4.80m x 3.76m)

## **Family Bathroom**

Fitted to comprise three piece suite

## **Master Bedroom**

12' 4" x 8' 9" (3.76m x 2.67m)