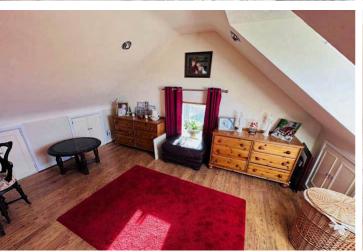

### PHOTOS

#### SPECIFICATIONS

Entrance Porch 2.40m x 1.52m (7' 10" x 5' 0")

**Entrance Hall** 2.13m x 0.87m (7' 0" x 2' 10")

Lounge/Diner 6.43m x 5.72m (21' 1" x 18' 9")

**Sun Room** 5.20m x 2.92m (17' 1" x 9' 7")

**Kitchen** 3.12m x 3.07m (10' 3" x 10' 1")

Bathroom 3.16m x 2.70m (10' 4" x 8' 10")

Bedroom 2 4.36m x 2.55m (14' 4" x 8' 4")

**Shower Room** 2.47m x 1.54m (8' 1" x 5' 1")

**Snug/Dressing Area** 5.14m x 4.41m (16' 10" x 14' 6")

Master Bedroom 4.41m x 3.52m (14' 6" x 11' 7")