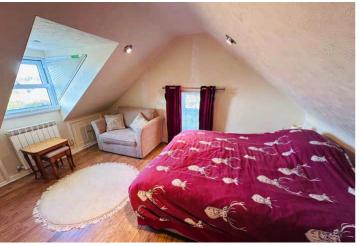

## рнотоѕ

Bathroom 3.16m x 2.70m (10' 4" x 8' 10")

Bedroom 2 4.36m x 2.55m (14' 4" x 8' 4")

**Shower Room** 2.47m x 1.54m (8' 1" x 5' 1")

**Snug/Dressing Area** 5.14m x 4.41m (16' 10" x 14' 6")

Master Bedroom 4.41m x 3.52m (14' 6" x 11' 7")