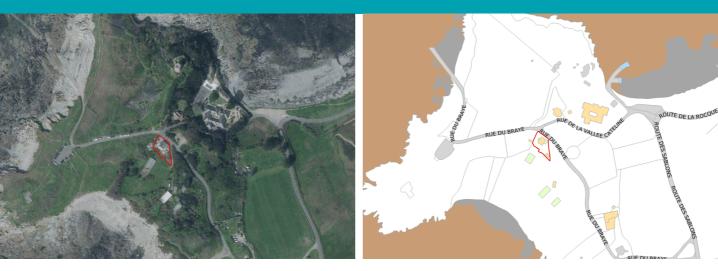

## Chant de la Mer

207

Rue du Braye | St Pierre du Bois | GY79LW

It is not often a property in such a unique location is presented to the market. This beautiful detached home sits at Lihou headland and boasts stunning sea views and easy access to the beach below. Le Chant de la Mare is full of the character and charm you would expect in a traditional Guernsey cottage and while it is presented to the market in move-in condition, there is still the opportunity to further develop and extend. Accommodation is set over three floors and comprises a large lounge/diner, sunroom, kitchen, two double bedrooms, a snug/dressing area, a bathroom and a shower room. The tiered garden offers various areas to sit and enjoy the sunsets while also providing space for playing, gardening and al fresco dining, including a large summerhouse which has often been used as an extra entertaining space. There is parking for three/four vehicles and the Lihou car park is next door. This property is simply stunning and set in a highly desirable position. It is a house that needs to be viewed to truly appreciate what is on offer.

#### Parking

There is parking for three/four vehicles and the Lihou car park is next door.