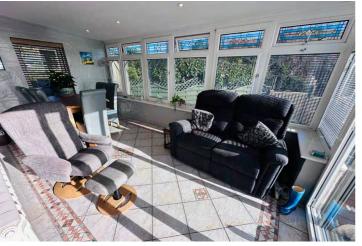

#### SPECIFICATIONS

Entrance Porch 2.40m x 1.52m (7' 10" x 5' 0")

**Entrance Hall** 2.13m x 0.87m (7' 0" x 2' 10")

Lounge/Diner 6.43m x 5.72m (21' 1" x 18' 9")

**Sun Room** 5.20m x 2.92m (17' 1" x 9' 7")

**Kitchen** 3.12m x 3.07m (10' 3" x 10' 1")