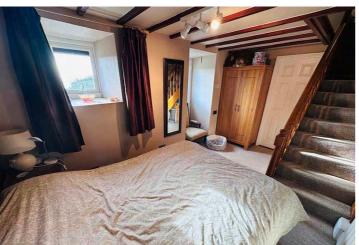

## рнотоѕ

Bathroom 3.16m x 2.70m (10' 4" x 8' 10")

Bedroom 2 4.36m x 2.55m (14' 4" x 8' 4")

**Shower Room** 2.47m x 1.54m (8' 1" x 5' 1")

**Snug/Dressing Area** 5.14m x 4.41m (16' 10" x 14' 6")

Master Bedroom 4.41m x 3.52m (14' 6" x 11' 7")