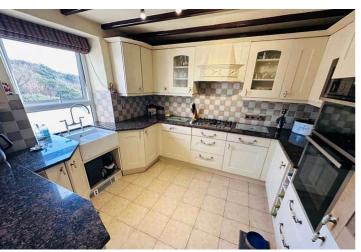

#### SPECIFICATIONS

Entrance Porch 2.40m x 1.52m (7' 10" x 5' 0")

**Entrance Hall** 2.13m x 0.87m (7' 0" x 2' 10")

Lounge/Diner 6.43m x 5.72m (21' 1" x 18' 9")

**Sun Room** 5.20m x 2.92m (17' 1" x 9' 7")

**Kitchen** 3.12m x 3.07m (10' 3" x 10' 1")