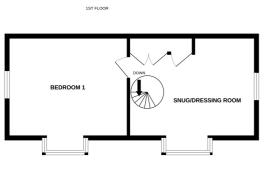

#### SPECIFICATIONS

Entrance Porch 2.40m x 1.52m (7' 10" x 5' 0")

**Entrance Hall** 2.13m x 0.87m (7' 0" x 2' 10")

Lounge/Diner 6.43m x 5.72m (21' 1" x 18' 9")

**Sun Room** 5.20m x 2.92m (17' 1" x 9' 7")

**Kitchen** 3.12m x 3.07m (10' 3" x 10' 1")

Bathroom 3.16m x 2.70m (10' 4" x 8' 10")

Bedroom 2 4.36m x 2.55m (14' 4" x 8' 4")

**Shower Room** 2.47m x 1.54m (8' 1" x 5' 1")

**Snug/Dressing Area** 5.14m x 4.41m (16' 10" x 14' 6")

Master Bedroom 4.41m x 3.52m (14' 6" x 11' 7")