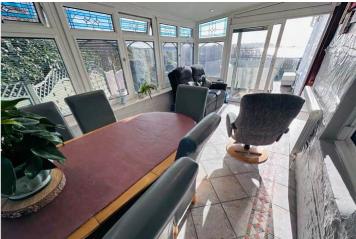

#### SPECIFICATIONS

Entrance Porch 2.40m x 1.52m (7' 10" x 5' 0")

**Entrance Hall** 2.13m x 0.87m (7' 0" x 2' 10")

Lounge/Diner 6.43m x 5.72m (21' 1" x 18' 9")

**Sun Room** 5.20m x 2.92m (17' 1" x 9' 7")

**Kitchen** 3.12m x 3.07m (10' 3" x 10' 1")