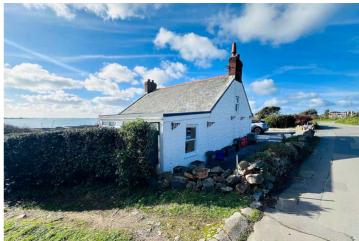

## Chant de la Mer

207

Rue du Braye | St Pierre du Bois | GY79LW

It is not often a property in such a unique location is presented to the market. This beautiful detached home sits at Lihou headland and boasts stunning sea views and easy access to the beach below. Le Chant de la Mare is full of the character and charm you would expect in a traditional Guernsey cottage and while it is presented to the market in move-in condition, there is still the opportunity to further develop and extend. Accommodation is set over three floors and comprises a large lounge/diner, sunroom, kitchen, two double bedrooms, a snug/dressing area, a bathroom and a shower room. The tiered garden offers various areas to sit and enjoy the sunsets while also providing space for playing, gardening and al fresco dining, including a large summerhouse which has often been used as an extra entertaining space. There is parking for three/four vehicles and the Lihou car park is next door. This property is simply stunning and set in a highly desirable position. It is a house that needs to be viewed to truly appreciate what is on offer.

#### **SPECIAL FEATURES**

- Unique location
- Sea and Island views
- Full of character
- Opportunity to extend