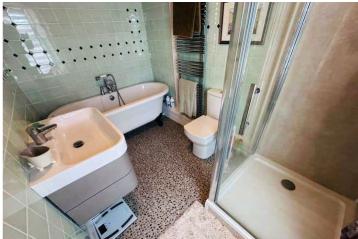

## рнотоѕ

Bathroom 3.16m x 2.70m (10' 4" x 8' 10")

Bedroom 2 4.36m x 2.55m (14' 4" x 8' 4")

**Shower Room** 2.47m x 1.54m (8' 1" x 5' 1")

**Snug/Dressing Area** 5.14m x 4.41m (16' 10" x 14' 6")

Master Bedroom 4.41m x 3.52m (14' 6" x 11' 7")