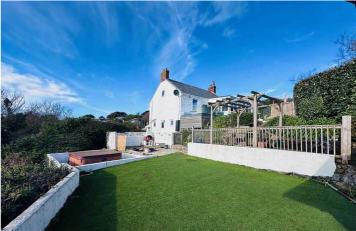

## Chant de la Mer

207

Rue du Braye | St Pierre du Bois | GY79LW

It is not often a property in such a unique location is presented to the market. This beautiful detached home sits at Lihou headland and boasts stunning sea views and easy access to the beach below. Le Chant de la Mare is full of the character and charm you would expect in a traditional Guernsey cottage and while it is presented to the market in move-in condition, there is still the opportunity to further develop and extend. Accommodation is set over three floors and comprises a large lounge/diner, sunroom, kitchen, two double bedrooms, a snug/dressing area, a bathroom and a shower room. The tiered garden offers various areas to sit and enjoy the sunsets while also providing space for playing, gardening and al fresco dining, including a large summerhouse which has often been used as an extra entertaining space. There is parking for three/four vehicles and the Lihou car park is next door. This property is simply stunning and set in a highly desirable position. It is a house that needs to be viewed to truly appreciate what is on offer.

#### Garden

The tiered garden offers various areas to sit and enjoy the sunsets while also providing space for playing, gardening and al fresco dining, including a large summerhouse which has often been used as an extra entertaining space.