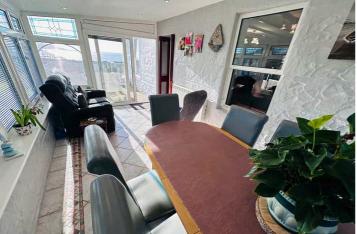

### PHOTOS

#### SPECIFICATIONS

Entrance Porch 2.40m x 1.52m (7' 10" x 5' 0")

**Entrance Hall** 2.13m x 0.87m (7' 0" x 2' 10")

Lounge/Diner 6.43m x 5.72m (21' 1" x 18' 9")

**Sun Room** 5.20m x 2.92m (17' 1" x 9' 7")

**Kitchen** 3.12m x 3.07m (10' 3" x 10' 1")