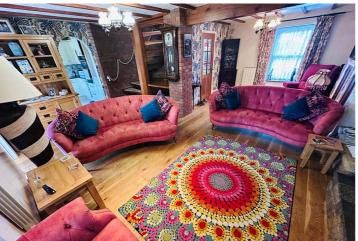

and extend. Accommodation is set over three floors and comprises a large lounge/diner, sunroom, kitchen, two double bedrooms, a snug/dressing area, a bathroom and a shower room. The tiered garden offers various areas to sit and enjoy the sunsets while also providing space for playing, gardening and al fresco dining, including a large summerhouse which has often been used as an extra entertaining space. There is parking for three/four vehicles and the Lihou car park is next door. This property is simply stunning and set in a highly desirable position. It is a house that needs to be viewed to truly appreciate what is on offer.

£1,395,000

ESTATE AGENTS & PROPERTY MANAGERS

SOLE AGENT

- 2 BEDROOMS
- 2 BATHROOMS
- 2 RECEPTIONS

## Shields &Rutland

OPENING DOORS SINCE 1993

### PHOTOS

















## рнотоѕ

















## рнотоѕ

















#### SPECIFICATIONS



Entrance Porch 2.40m x 1.52m (7' 10" x 5' 0")

**Entrance Hall** 2.13m x 0.87m (7' 0" x 2' 10")

Lounge/Diner 6.43m x 5.72m (21' 1" x 18' 9")

**Sun Room** 5.20m x 2.92m (17' 1" x 9' 7")

**Kitchen** 3.12m x 3.07m (10' 3" x 10' 1")

Bathroom 3.16m x 2.70m (10' 4" x 8' 10")

Bedroom 2 4.36m x 2.55m (14' 4" x 8' 4")

**Shower Room** 2.47m x 1.54m (8' 1" x 5' 1")

**Snug/Dressing Area** 5.14m x 4.41m (16' 10" x 14' 6")

Master Bedroom 4.41m x 3.52m (14' 6" x 11' 7")

#### Garden

The tiered garden offers various areas to sit and enjoy the sunsets while also providing space for playing, gardening and al fresco dining, including a large summerhouse which has often been used as an extra entertaining space.