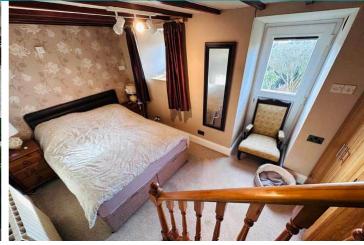

## рнотоѕ

Bathroom 3.16m x 2.70m (10' 4" x 8' 10")

Bedroom 2 4.36m x 2.55m (14' 4" x 8' 4")

**Shower Room** 2.47m x 1.54m (8' 1" x 5' 1")

**Snug/Dressing Area** 5.14m x 4.41m (16' 10" x 14' 6")

Master Bedroom 4.41m x 3.52m (14' 6" x 11' 7")