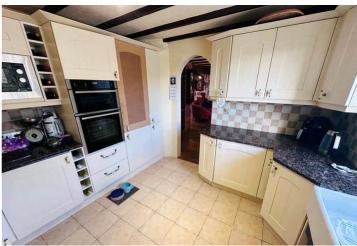

#### SPECIFICATIONS

Entrance Porch 2.40m x 1.52m (7' 10" x 5' 0")

**Entrance Hall** 2.13m x 0.87m (7' 0" x 2' 10")

Lounge/Diner 6.43m x 5.72m (21' 1" x 18' 9")

**Sun Room** 5.20m x 2.92m (17' 1" x 9' 7")

**Kitchen** 3.12m x 3.07m (10' 3" x 10' 1")