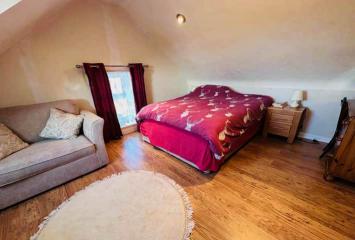

## рнотоѕ

Bathroom 3.16m x 2.70m (10' 4" x 8' 10")

Bedroom 2 4.36m x 2.55m (14' 4" x 8' 4")

**Shower Room** 2.47m x 1.54m (8' 1" x 5' 1")

**Snug/Dressing Area** 5.14m x 4.41m (16' 10" x 14' 6")

Master Bedroom 4.41m x 3.52m (14' 6" x 11' 7")