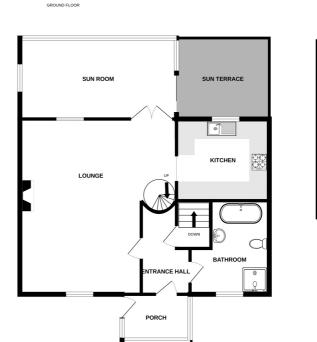

#### SPECIFICATIONS

Entrance Porch 2.40m x 1.52m (7' 10" x 5' 0")

**Entrance Hall** 2.13m x 0.87m (7' 0" x 2' 10")

Lounge/Diner 6.43m x 5.72m (21' 1" x 18' 9")

**Sun Room** 5.20m x 2.92m (17' 1" x 9' 7")

**Kitchen** 3.12m x 3.07m (10' 3" x 10' 1")

Bathroom 3.16m x 2.70m (10' 4" x 8' 10")

Bedroom 2 4.36m x 2.55m (14' 4" x 8' 4")

**Shower Room** 2.47m x 1.54m (8' 1" x 5' 1")

**Snug/Dressing Area** 5.14m x 4.41m (16' 10" x 14' 6")

Master Bedroom 4.41m x 3.52m (14' 6" x 11' 7")