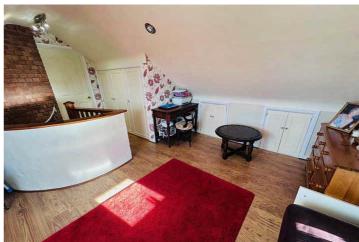

## рнотоѕ

Bathroom 3.16m x 2.70m (10' 4" x 8' 10")

Bedroom 2 4.36m x 2.55m (14' 4" x 8' 4")

**Shower Room** 2.47m x 1.54m (8' 1" x 5' 1")

**Snug/Dressing Area** 5.14m x 4.41m (16' 10" x 14' 6")

Master Bedroom 4.41m x 3.52m (14' 6" x 11' 7")