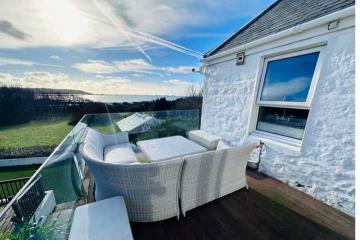

## Chant de la Mer

207

Rue du Braye | St Pierre du Bois | GY79LW

It is not often a property in such a unique location is presented to the market. This beautiful detached home sits at Lihou headland and boasts stunning sea views and easy access to the beach below. Le Chant de la Mare is full of the character and charm you would expect in a traditional Guernsey cottage and while it is presented to the market in move-in condition, there is still the opportunity to further develop and extend. Accommodation is set over three floors and comprises a large lounge/diner, sunroom, kitchen, two double bedrooms, a snug/dressing area, a bathroom and a shower room. The tiered garden offers various areas to sit and enjoy the sunsets while also providing space for playing, gardening and al fresco dining, including a large summerhouse which has often been used as an extra entertaining space. There is parking for three/four vehicles and the Lihou car park is next door. This property is simply stunning and set in a highly desirable position. It is a house that needs to be viewed to truly appreciate what is on offer.

#### Garden

The tiered garden offers various areas to sit and enjoy the sunsets while also providing space for playing, gardening and al fresco dining, including a large summerhouse which has often been used as an extra entertaining space.

#### Parking

There is parking for three/four vehicles and the Lihou car park is next door.