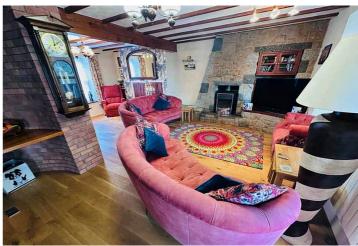

nd extend. Accommodation is set over three floors and comprises a large lounge/diner, sunroom, kitchen, two double bedrooms, a snug/dressing area, a bathroom and a shower room. The tiered garden offers various areas to sit and enjoy the sunsets while also providing space for playing, gardening and al fresco dining, including a large summerhouse which has often been used as an extra entertaining space. There is parking for three/four vehicles and the Lihou car park is next door. This property is simply stunning and set in a highly desirable position. It is a house that needs to be viewed to truly appreciate what is on offer.

£1,395,000

ESTATE AGENTS & PROPERTY MANAGERS

SOLE AGENT

- 2 BEDROOMS
- 2 BATHROOMS
- 2 RECEPTIONS

## Shields &Rutland

OPENING DOORS SINCE 1993

### PHOTOS

















## рнотоѕ

















## рнотоѕ

















#### SPECIFICATIONS



Entrance Porch 2.40m x 1.52m (7' 10" x 5' 0")

**Entrance Hall** 2.13m x 0.87m (7' 0" x 2' 10")

Lounge/Diner 6.43m x 5.72m (21' 1" x 18' 9")

**Sun Room** 5.20m x 2.92m (17' 1" x 9' 7")

**Kitchen** 3.12m x 3.07m (10' 3" x 10' 1")

Bathroom 3.16m x 2.70m (10' 4" x 8' 10")

Bedroom 2 4.36m x 2.55m (14' 4" x 8' 4")

**Shower Room** 2.47m x 1.54m (8' 1" x 5' 1")

**Snug/Dressing Area** 5.14m x 4.41m (16' 10" x 14' 6")

Master Bedroom 4.41m x 3.52m (14' 6" x 11' 7")

#### Garden

The tiered garden offers various areas to sit and enjoy the sunsets while also providing space for playing, gardening and al fresco dining, including a large summerhouse which has often been used as an extra entertaining space.

##