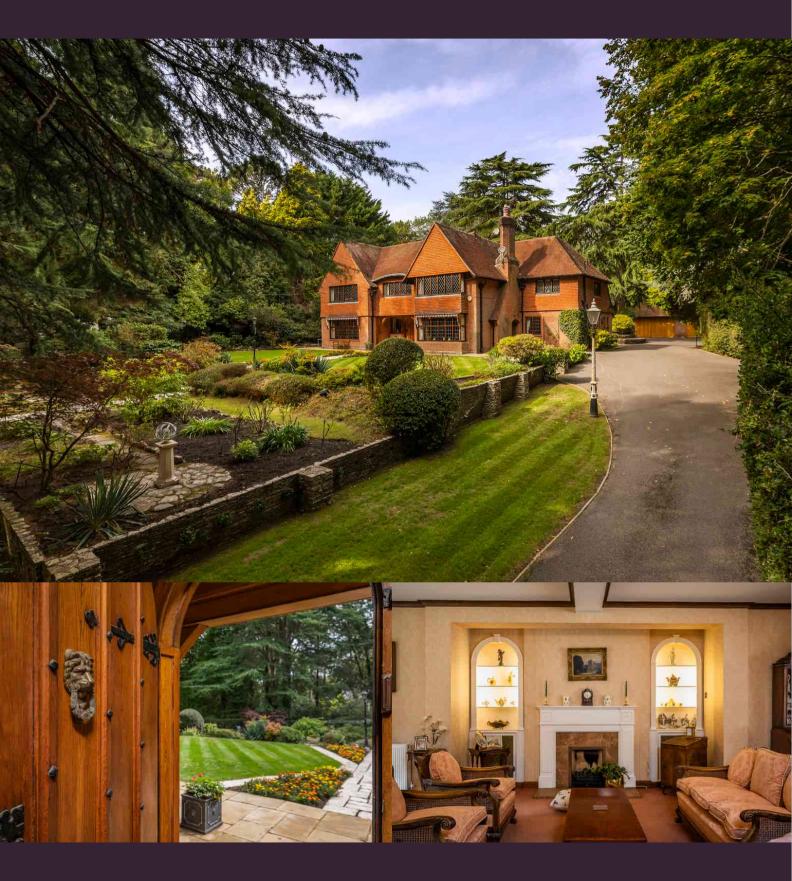

## About this property

In the same family for nearly forty years, this gem was no doubt a house of significance when built in the early 1900s. The current owners have restored and enhanced many of its original features. The impressive front door and arrival bell, set the scene for what is to unfold.

### Location

Martello Road is one of Branksome Park's most premier roads surrounded by mature woodland creating privacy beyond the canopy. A sweeping driveway brings into sight this impressive property boasting an electrically operated quadruple garage, that would be very attractive to a car enthusiast. The pretty front garden is laid to lawn with a central stone pathway leading down to a lower area with an ornamental pond; from here mature hedging screens you from the road.