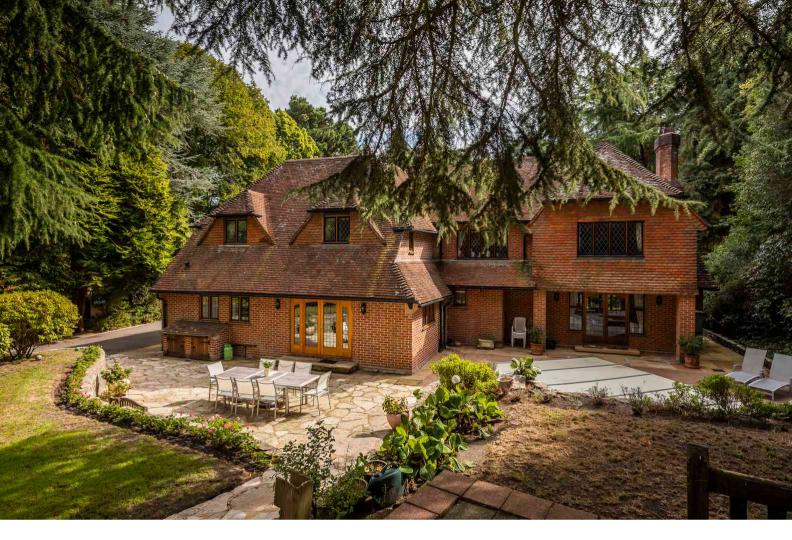

The grandiose wood panelled entrance sits centrally in the house presenting you with a sweeping oak staircase upon arrival. To the left is a delightful double aspect reception room featuring original lead windows that have been restored. These low-level windows were designed to allow guests to relax by the fireplace, whilst overlooking the delightful front garden and the established grounds and outdoor pool to the rear. The panelling continues across the hallway to a regal dining room also featuring a fireplace. The beautiful kitchen, designed by Mark Wilkinson, features hand painted units, Miele integrated appliances and a sociable central island - all complemented with granite work tops. An open plan dining space leads out through patio doors to an outdoor entertaining area with direct access to the heated swimming pool. Adjacent, is the family snug that leads to a gardener's cloakroom and utility room with space for a washing appliances. The room also houses the boiler and a pressurised hot water tank making it an ideal drying room.

Outside, above the garage is an Annexe reached via a private entrance and up a return staircase to a spacious room. There is a separate cloakroom offering an opportunity for a home office or additional accommodation for family or staff. Beyond the garage, is a large area of hard standing, brickbuilt garden sheds and workshops leading to a large lawned area, greenhouse, and vegetable patch. The gardens are maintained by professional gardeners.