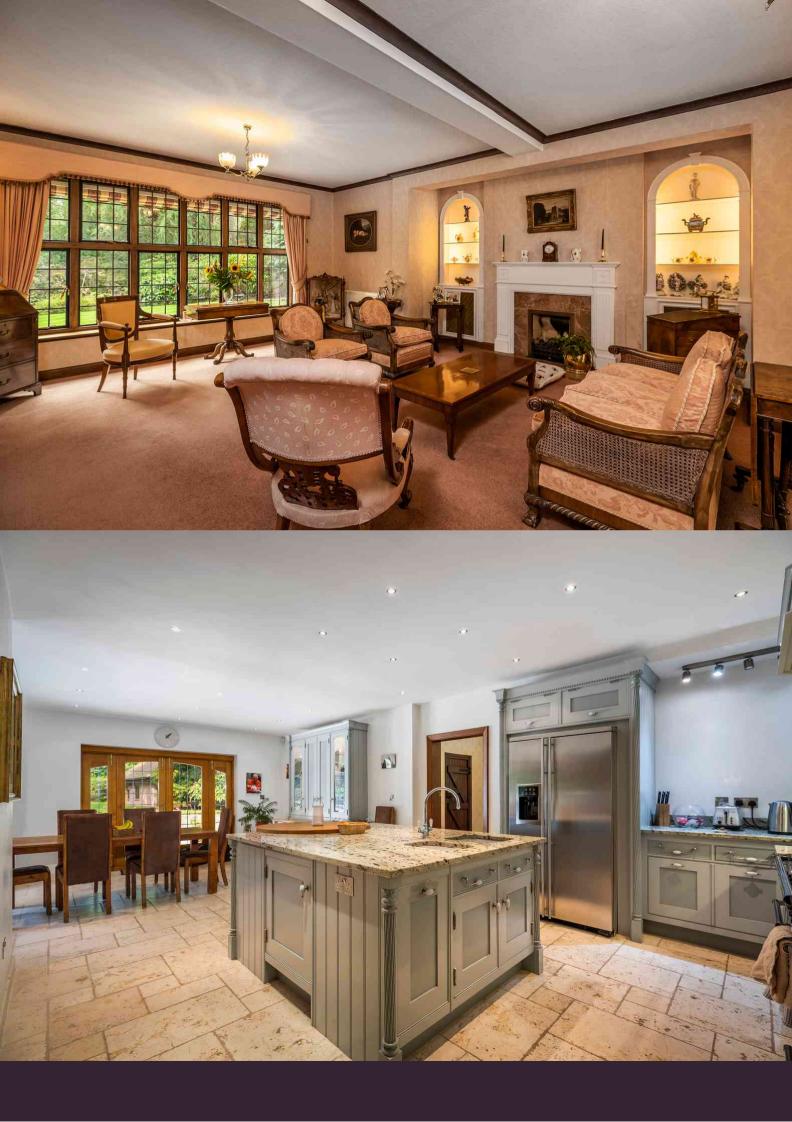

The grandiose wood panelled entrance sits centrally in the house presenting you with a sweeping oak staircase upon arrival. To the left is a delightful double aspect reception room featuring original lead windows that have been restored. These low-level windows were designed to allow guests to relax by the fireplace, whilst overlooking the delightful front garden and the established grounds and outdoor pool to the rear. The panelling continues across the hallway to a regal dining room also featuring a fireplace. The beautiful kitchen, designed by Mark Wilkinson, features hand painted units, Miele integrated appliances and a sociable central island - all complemented with granite work tops. An open plan dining space leads out through patio doors to an outdoor entertaining area with direct access to the heated swimming pool. Adjacent, is the family snug that leads to a gardener's cloakroom and utility room with space for a washing appliances. The room also houses the boiler and a pressurised hot water tank making it an ideal drying room.