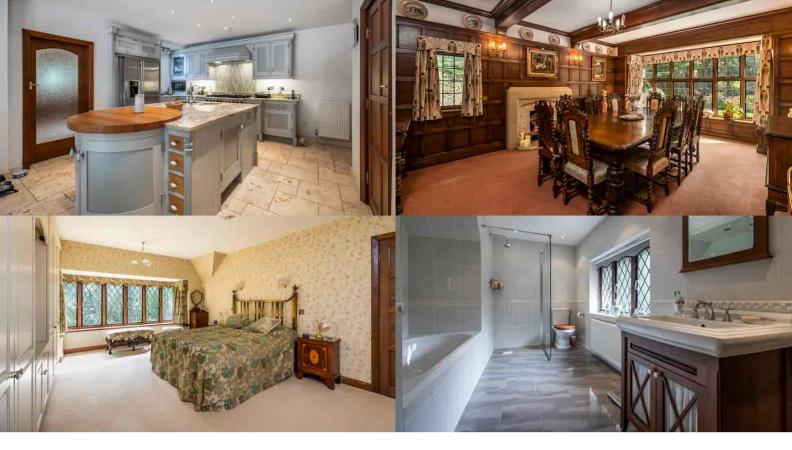

The grandiose wood panelled entrance sits centrally in the house presenting you with a sweeping oak staircase upon arrival. To the left is a delightful double aspect reception room featuring original lead windows that have been restored. These low-level windows were designed to allow guests to relax by the fireplace, whilst overlooking the delightful front garden and the established grounds and outdoor pool to the rear. The panelling continues across the hallway to a regal dining room also featuring a fireplace. The beautiful kitchen, designed by Mark Wilkinson, features hand painted units, Miele integrated appliances and a sociable central island - all complemented with granite work tops. An open plan dining space leads out through patio doors to an outdoor entertaining area with direct access to the heated swimming pool. Adjacent, is the family snug that leads to a gardener's cloakroom and utility room with space for a washing appliances. The room also houses the boiler and a pressurised hot water tank making it an ideal drying room.

Upstairs is characterised by a large picture window overlooking the grounds. Two of the five bedrooms feature a walll of fitted wardrobes and ensuite bath or shower rooms. The three remaining bedrooms have a choice of a separate family shower room or an indulgent family bathroom that features a large bath.