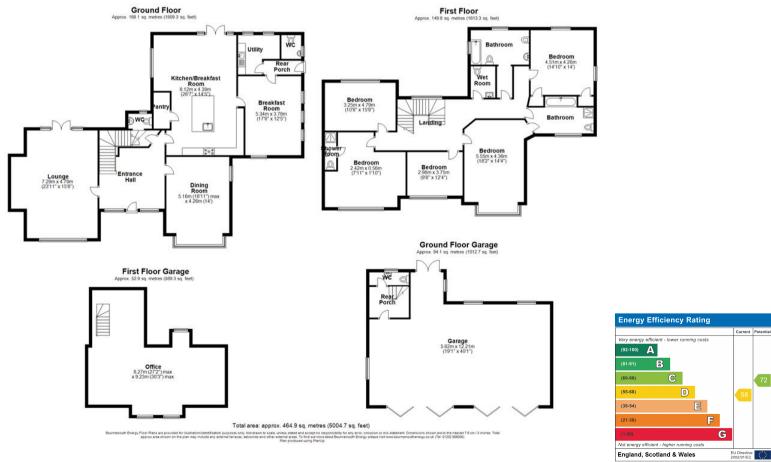

## About this property

In the same family for nearly forty years, this gem was no doubt a house of significance when built in the early 1900s. The current owners have restored and enhanced many of its original features. The impressive front door and arrival bell, set the scene for what is to unfold.

The grandiose wood panelled entrance sits centrally in the house presenting you with a sweeping oak staircase upon arrival. To the left is a delightful double aspect reception room featuring original lead windows that have been restored. These low-level windows were designed to allow guests to relax by the fireplace, whilst overlooking the delightful front garden and the established grounds and outdoor pool to the rear. The panelling continues across the hallway to a regal dining room also featuring a fireplace. The beautiful kitchen, designed by Mark Wilkinson, features hand painted units, Miele integrated appliances and a sociable central island - all complemented with granite work tops. An open plan dining space leads out through patio doors to an outdoor entertaining area with direct access to the heated swimming pool. Adjacent, is the family snug that leads to a gardener's cloakroom and utility room with space for a washing appliances. The room also houses the boiler and a pressurised hot water tank making it an ideal drying room.

Upstairs is characterised by a large picture window overlooking the grounds. Two of the five bedrooms feature a walll of fitted wardrobes and ensuite bath or shower rooms. The three remaining bedrooms have a choice of a separate family shower room or an indulgent family bathroom that features a large bath.

Outside, above the garage is an Annexe reached via a private entrance and up a return staircase to a spacious room. There is a separate cloakroom offering an opportunity for a home office or additional accommodation for family or staff. Beyond the garage, is a large area of hard standing, brickbuilt garden sheds and workshops leading to a large lawned area, greenhouse, and vegetable patch. The gardens are maintained by professional gardeners.

### Location

Martello Road is one of Branksome Park's most premier roads surrounded by mature woodland creating privacy beyond the canopy. A sweeping driveway brings into sight this impressive property boasting an electrically operated quadruple garage, that would be very attractive to a car enthusiast. The pretty front garden is laid to lawn with a central stone pathway leading down to a lower area with an ornamental pond; from here mature hedging screens you from the road.