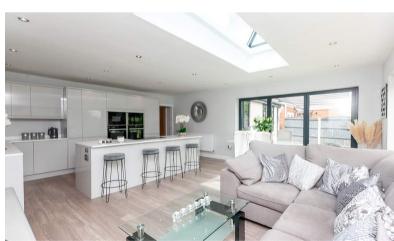

Located on Birchall Avenue within walking distance into the village for shops, doctor surgeries and other amenities is this beautifully presented detached bungalow.

The property a driveway for off road parking for a couple of vehicles to the front which leads to the garage and is lawned to part of the front. Upon entering the property there is a lounge, three bedrooms and a fitted shower room, to the rear of the property is the wow factor open plan living space the kitchen has integrated fridge freezer, double oven and microwave, with an island offering lots of worktop space and storage. This room has a beautiful outlook to the rear with bi folding doors to enjoy the south facing garden.