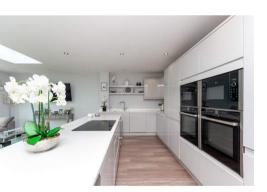

Located on Birchall Avenue within walking distance into the village for shops, doctor surgeries and other amenities is this beautifully presented detached bungalow.

The property a driveway for off road parking for a couple of vehicles to the front which leads to the garage and is lawned to part of the front. Upon entering the property there is a lounge, three bedrooms and a fitted shower room, to the rear of the property is the wow factor open plan living space the kitchen has integrated fridge freezer, double oven and microwave, with an island offering lots of worktop space and storage. This room has a beautiful outlook to the rear with bi folding doors to enjoy the south facing garden.