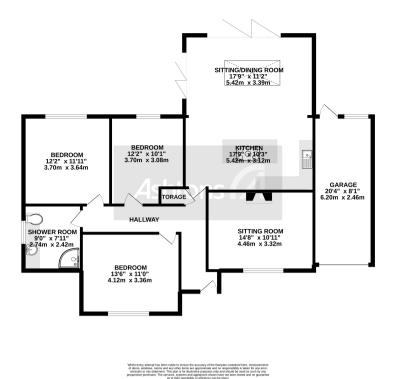

Located on Birchall Avenue within walking distance into the village for shops, doctor surgeries and other amenities is this beautifully presented detached bungalow.

The property a driveway for off road parking for a couple of vehicles to the front which leads to the garage and is lawned to part of the front. Upon entering the property there is a lounge, three bedrooms and a fitted shower room, to the rear of the property is the wow factor open plan living space the kitchen has integrated fridge freezer, double oven and microwave, with an island offering lots of worktop space and storage. This room has a beautiful outlook to the rear with bi folding doors to enjoy the south facing garden.