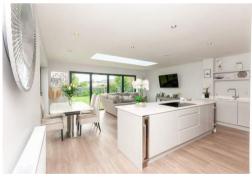

Located on Birchall Avenue within walking distance into the village for shops, doctor surgeries and other amenities is this beautifully presented detached bungalow.

The property a driveway for off road parking for a couple of vehicles to the front which leads to the garage and is lawned to part of the front. Upon entering the property there is a lounge, three bedrooms and a fitted shower room, to the rear of the property is the wow factor open plan living space the kitchen has integrated fridge freezer, double oven and microwave, with an island offering lots of worktop space and storage. This room has a beautiful outlook to the rear with bi folding doors to enjoy the south facing garden.