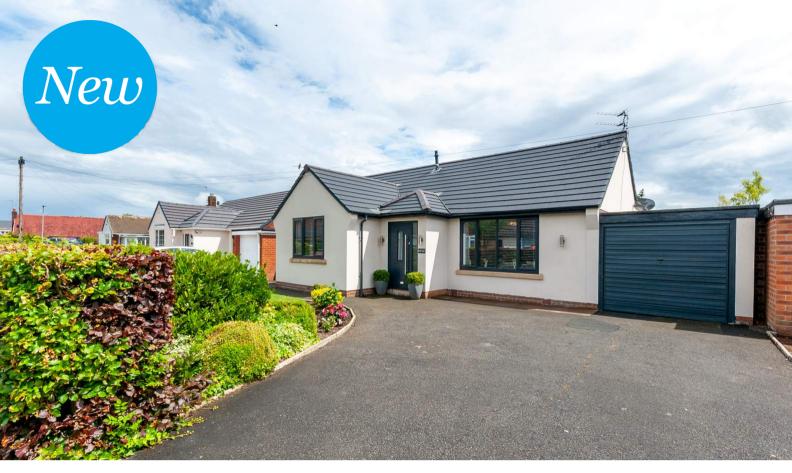

## 14 Birchall Avenue, Culcheth, Warrington, Cheshire . WA3 4DB.

£525,000

Located in a sought after location | True bungalow | Driveway and garage | Freehold title | Well presented & modern through out | Wow factor kitchen/living space | South facing garden |

Located on Birchall Avenue within walking distance into the village for shops, doctor surgeries and other amenities is this beautifully presented detached bungalow.

The property a driveway for off road parking for a couple of vehicles to the front which leads to the garage and is lawned to part of the front. Upon entering the property there is a lounge, three bedrooms and a fitted shower room, to the rear of the property is the wow factor open plan living space the kitchen has integrated fridge freezer, double oven and microwave, with an island offering lots of worktop space and storage. This room has a beautiful outlook to the rear with bi folding doors to enjoy the south facing garden.