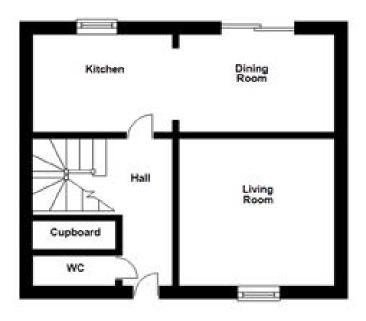

Bushes, Milton Keynes, Buckinghamshire, MK12 6HE

## £297,000 Freehold

- Three Double bedroom
- · Large living and dining area
- · Brilliant size family home
- Close to central Milton Keynes
- · Ideal investment opportunity
- Downstairs cloakroom
- EPC Rating









## **Disclaimer**

Whilst we have endeavoured to prepare our sales particulars accurately none of the services, appliances or equipment have been tested. A buyer should satisfy themselves on such matters prior to purchase. Any measurements or distances mentioned in these particulars are for guide reference only. If such particulars are fundamental to a purchase, buyers should rely on their own enquiries. All enquiries should be directed to Elevation Estate Agents in the first instance.

## **Ground Floor**

## First Floor





Floor plans are for layout purposes only. Measurements are approximate and subject to inaccuracies

Plan produced using PlanUp.