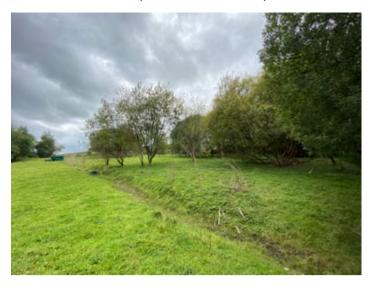

The site layout does offer versatility and further development potential. As a whole the site extends to approximate 3.5 acres in total, split into two paddocks, with the first paddock benefiting from Planning Permission and a Certificate of Lawfulness for a Proposed Use Development.

#### THE DEVELOPMENT SITE (FIRST IMAGE)

THE DEVELOPMENT SITE (SECOND IMAGE)

REAR PADDOCK (FIRST IMAGE)

## REAR PADDOCK (SECOND IMAGE)