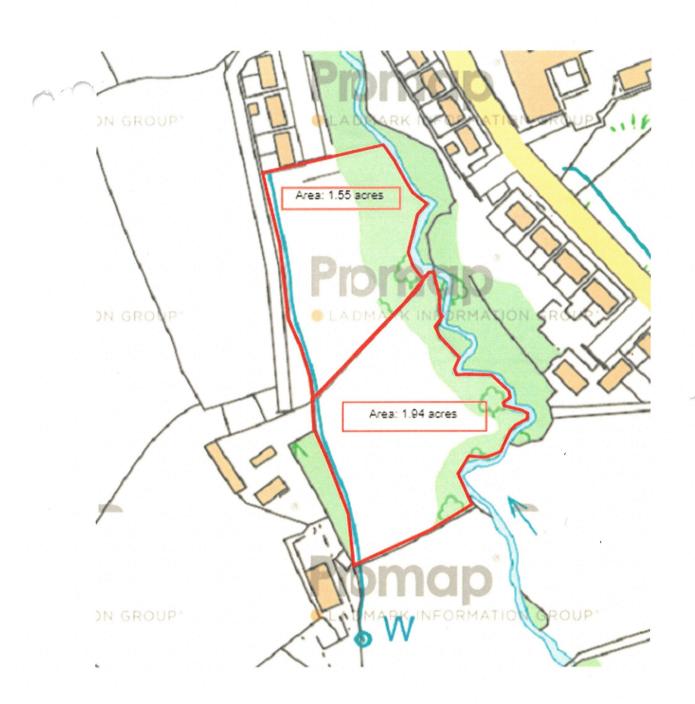

The site layout does offer versatility and further development potential. As a whole the site extends to approximate 3.5 acres in total, split into two paddocks, with the first paddock benefiting from Planning Permission and a Certificate of Lawfulness for a Proposed Use Development.

To keep up to date please visit our Website, Facebook and Instagram Pages

Ordnance Survey, (c) Crown Copyright 2018. All rights reserved. Licence number 100022432

BLOCK PLAN - 1/500

LOCATION PLAN - 1/1250