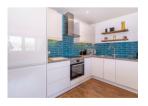

### Kitchen/Living Room

5.03m x 4.67m (16' 6" x 15' 4") Range of modern units and integrated appliances.