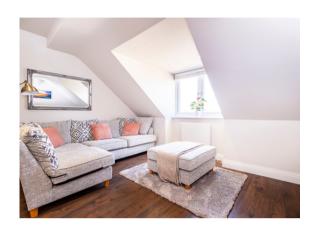

### Kitchen/Living Room

5.03m x 4.67m (16' 6" x 15' 4") Range of modern units and integrated appliances.