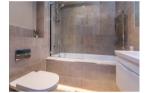

## **Bathroom**

Modern suite, shower over bath, hand basin with vanity unit, heated towel rail, extractor fan.

| Signed: |
|---------|
| Date at |