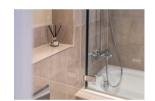

## **Bathroom**

Modern suite, shower over bath, hand basin with vanity unit, heated towel rail, extractor fan.

| Signed: |
|---------|
| Date at |