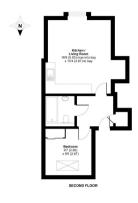

#### **Hallway**

Secure entry system, storage cupboard.

### Kitchen/Living Room

5.03m x 4.67m (16' 6" x 15' 4") Range of modern units and integrated appliances.

#### **Bedroom**

2.92m x 2.87m (9' 7" x 9' 5") Built in wardrobe, velux window.