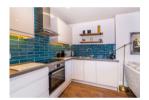

### Kitchen/Living Room

5.03m x 4.67m (16' 6" x 15' 4") Range of modern units and integrated appliances.