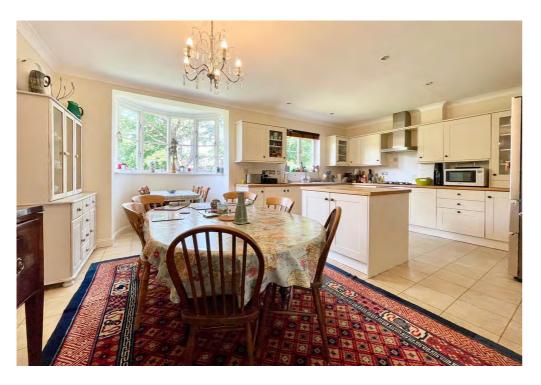

Upstairs, the first floor reveals a spacious L-shaped living room, perfect for relaxation and entertaining, with French doors opening onto a Juliet balcony that frames charming front views. Internal French doors connect the living area seamlessly to the stylish shaker kitchen and dining space, which features a central island, solid wood work surfaces, and quality integral appliances. A large circular bay window floods the dining area with natural light and overlooks the tranquil rear garden.