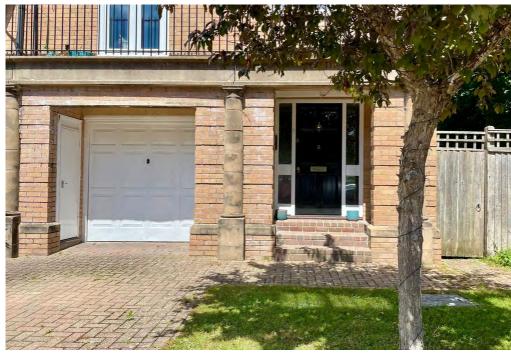

#### **About the Property**

Approaching via a brick-paved driveway, you are welcomed by a covered entrance porch before you step inside the inviting entrance hall, featuring a stylish wood-effect floor and handy under-stairs airing cupboard.

Externally, this property shines with its extensive corner plot, offering a wider garden and additional parking. The front garden includes a lawn area and a driveway providing off-road parking for multiple vehicles, leading to the integral garage with an up-and-over door. Side access opens to a wide paved area connecting to the beautifully landscaped rear garden, complete with a paved patio, pergola, and a variety of mature shrubs and trees - creating a private, tranquil outdoor haven.