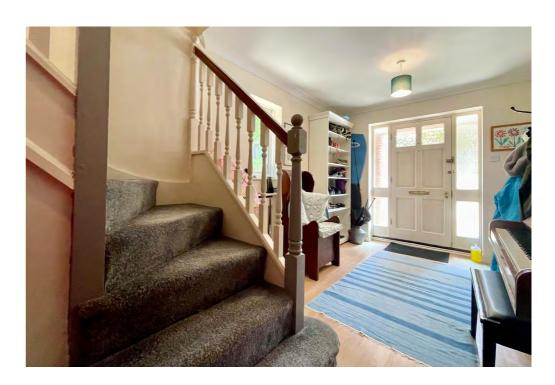

#### **About the Property**

Approaching via a brick-paved driveway, you are welcomed by a covered entrance porch before you step inside the inviting entrance hall, featuring a stylish wood-effect floor and handy under-stairs airing cupboard.