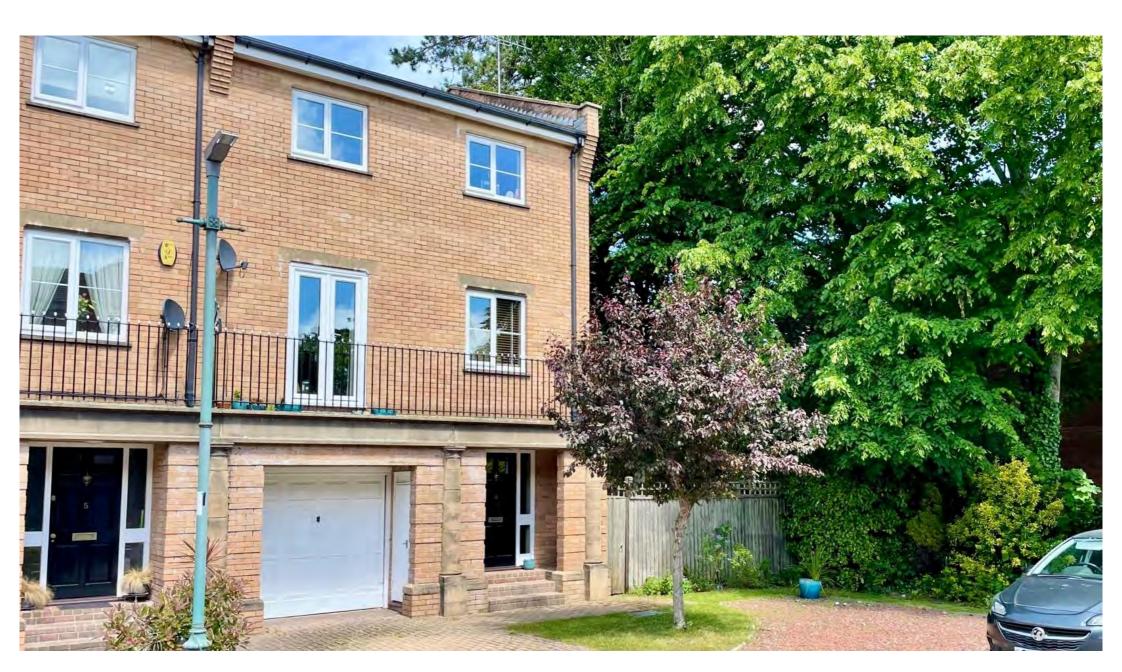

#### **About the Property**

Approaching via a brick-paved driveway, you are welcomed by a covered entrance porch before you step inside the inviting entrance hall, featuring a stylish wood-effect floor and handy under-stairs airing cupboard.

Externally, this property shines with its extensive corner plot, offering a wider garden and additional parking. The front garden includes a lawn area and a driveway providing off-road parking for multiple vehicles, leading to the integral garage with an up-and-over door. Side access opens to a wide paved area connecting to the beautifully landscaped rear garden, complete with a paved patio, pergola, and a variety of mature shrubs and trees - creating a private, tranquil outdoor haven.