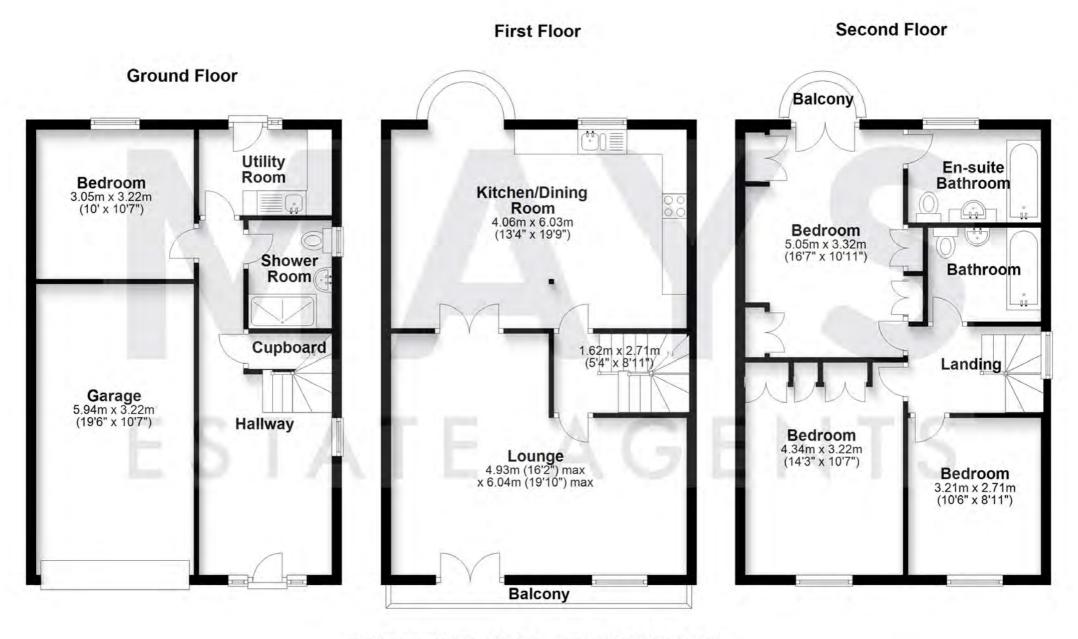

#### **About the Property**

Approaching via a brick-paved driveway, you are welcomed by a covered entrance porch before you step inside the inviting entrance hall, featuring a stylish wood-effect floor and handy under-stairs airing cupboard.

The ground floor boasts a versatile double bedroom overlooking the landscaped rear garden—ideal as a peaceful guest room or home office, with easy access to a modern shower room complete with a fully tiled shower, WC, and wash basin. A practical utility room offers ample storage with a range of base and wall units, space for freestanding appliances, and direct access to the rear garden and patio terrace.

Upstairs, the first floor reveals a spacious L-shaped living room, perfect for relaxation and entertaining, with French doors opening onto a Juliet balcony that frames charming front views. Internal French doors connect the living area seamlessly to the stylish shaker kitchen and dining space, which features a central island, solid wood work surfaces, and quality integral appliances. A large circular bay window floods the dining area with natural light and overlooks the tranquil rear garden.

The second floor benefits from a stunning large arch window illuminating the landing, which leads to three well-proportioned bedrooms. The principal bedroom enjoys fitted wardrobes and private French doors opening to a balcony terrace with serene garden views. Its ensuite bathroom is fully tiled and equipped with a bath and overhead shower, WC, and wash basin. Two further double bedrooms—with built-in wardrobes in bedroom two—are complemented by a fully tiled family bathroom featuring a bath with a shower, WC, and wash basin.

Service charge: Approximately £414.72 per annum, paid quarterly

Total area: approx. 165.3 sq. metres (1779.6 sq. feet)