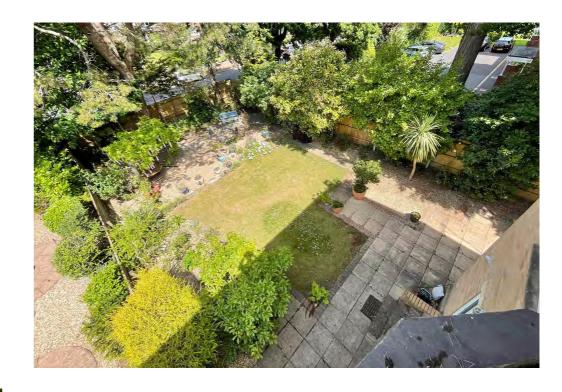

Externally, this property shines with its extensive corner plot, offering a wider garden and additional parking. The front garden includes a lawn area and a driveway providing off-road parking for multiple vehicles, leading to the integral garage with an up-and-over door. Side access opens to a wide paved area connecting to the beautifully landscaped rear garden, complete with a paved patio, pergola, and a variety of mature shrubs and trees - creating a private, tranquil outdoor haven.