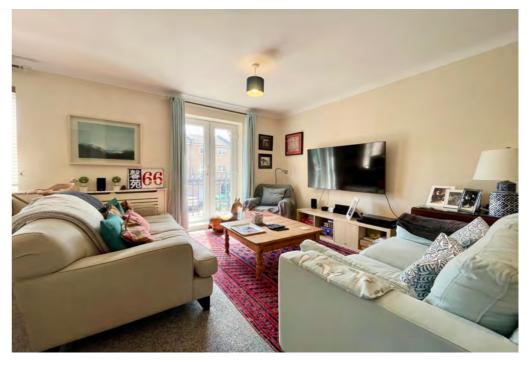

Upstairs, the first floor reveals a spacious L-shaped living room, perfect for relaxation and entertaining, with French doors opening onto a Juliet balcony that frames charming front views. Internal French doors connect the living area seamlessly to the stylish shaker kitchen and dining space, which features a central island, solid wood work surfaces, and quality integral appliances. A large circular bay window floods the dining area with natural light and overlooks the tranquil rear garden.