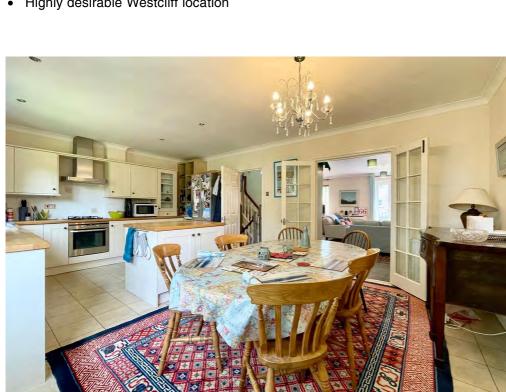

Upstairs, the first floor reveals a spacious L-shaped living room, perfect for relaxation and entertaining, with French doors opening onto a Juliet balcony that frames charming front views. Internal French doors connect the living area seamlessly to the stylish shaker kitchen and dining space, which features a central island, solid wood work surfaces, and quality integral appliances. A large circular bay window floods the dining area with natural light and overlooks the tranquil rear garden.