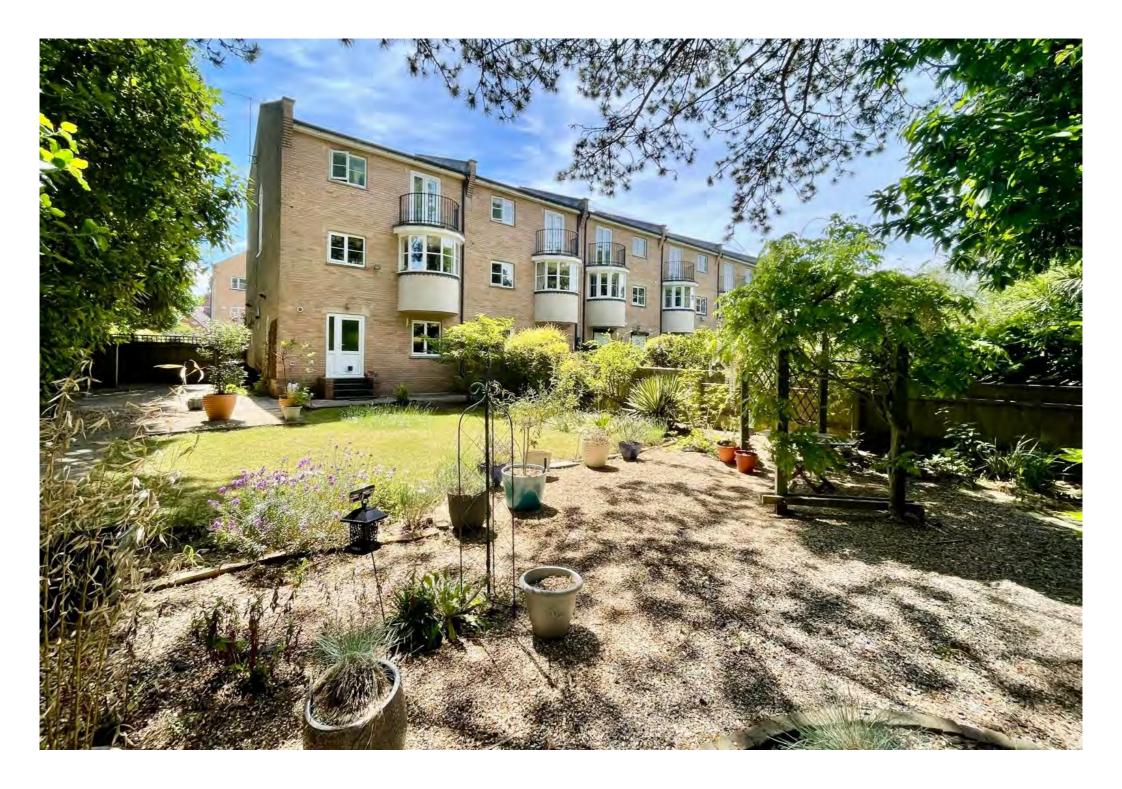

Externally, this property shines with its extensive corner plot, offering a wider garden and additional parking. The front garden includes a lawn area and a driveway providing off-road parking for multiple vehicles, leading to the integral garage with an up-and-over door. Side access opens to a wide paved area connecting to the beautifully landscaped rear garden, complete with a paved patio, pergola, and a variety of mature shrubs and trees - creating a private, tranquil outdoor haven.