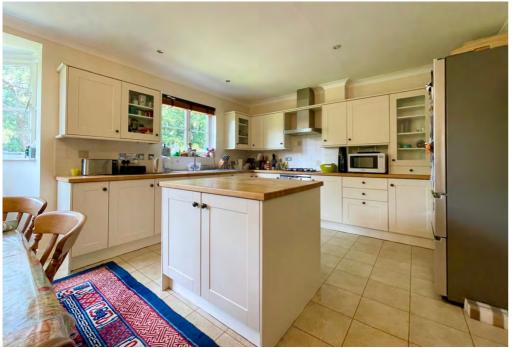

Upstairs, the first floor reveals a spacious L-shaped living room, perfect for relaxation and entertaining, with French doors opening onto a Juliet balcony that frames charming front views. Internal French doors connect the living area seamlessly to the stylish shaker kitchen and dining space, which features a central island, solid wood work surfaces, and quality integral appliances. A large circular bay window floods the dining area with natural light and overlooks the tranquil rear garden.