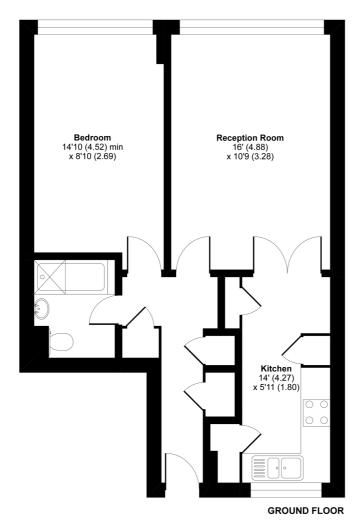

## Justin Close, Brentford, TW8

Approximate Area = 541 sq ft / 50.3 sq m

For identification only - Not to scale

Tel: 0208 065 0010 Email: thehub@cowandco-london.com Web: cowandco-london.com Agents note: All measurements are approximate and whilst every attempt has been made to ensure accuracy they are for general guidance only and must not be relied on. The fixture and fittings referred to have not been tested and therefore no guarantee can be given that they are in working order. Internal photographs are reproduced for general information and it must not be inferred that any item shown is included with the property.