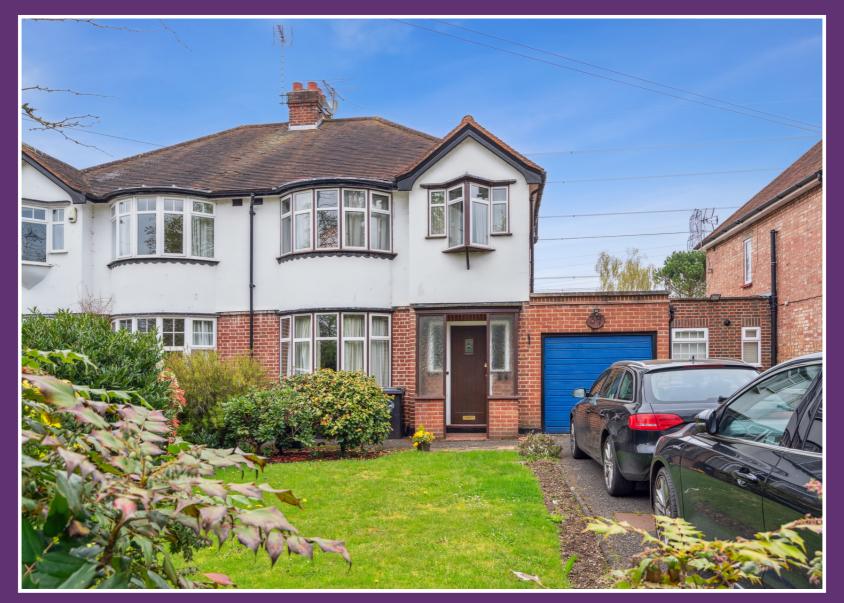

### \*THREE BEDROOM SEMI BACKING PADDOCKS\*

### \*OWN DRIVE\*

## \*A PERFECT PROJECT IF YOU ARE LOOKING FOR A PROPERTY TO IMPROVE AND PUT YOUR OWN STAMP ON\*

Hilton King and Locke are pleased to bring to the market one of the few purposes built three-bedroom semi-detached houses along the sought after Iver Lane which is popular for its impressive sized properties and large gardens. A perfect house for a growing family as there is already excellent accommodation but also scope to extend either to the side or rear (STPP).

This three-bedroom family home offers 1,332 square ft of accommodation, plus a private rear garden and a garage.

Internally the ground floor includes a great size entrance hall, front aspect living room with patio doors, fully fitted kitchen and great sized dining room with stunning views of the garden. The property also benefits from a good-sized separate utility room leading to side access to the garden and a brick built shed.