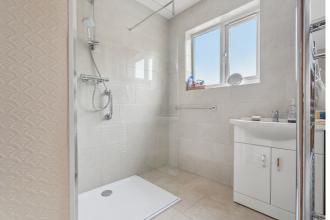

Upstairs are three well-proportioned bedrooms. Bedroom one measures 13'6 x 11'2 and offers a front aspect window with an abundance of light, bedroom two is an impressive, 13'10 x10'4 has a wall of fitted wardrobes with a view of the back garden while bedroom three measures 7'4 x 6'9. Completing the accommodation there is a modern family shower room with separate W/C