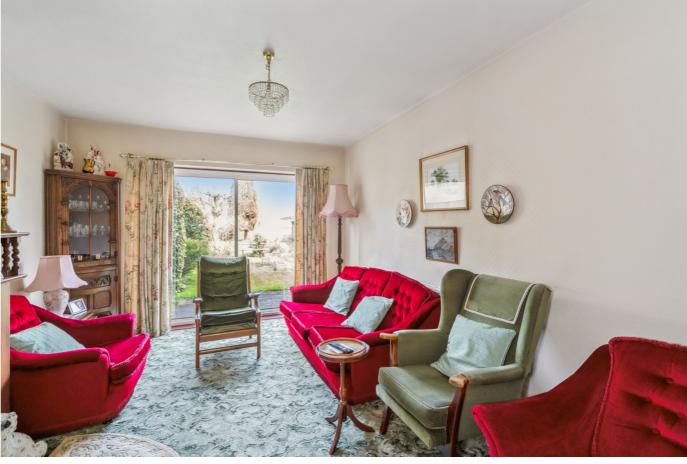

This three-bedroom family home offers 1,332 square ft of accommodation, plus a private rear garden and a garage.

Internally the ground floor includes a great size entrance hall, front aspect living room with patio doors, fully fitted kitchen and great sized dining room with stunning views of the garden. The property also benefits from a good-sized separate utility room leading to side access to the garden and a brick built shed.