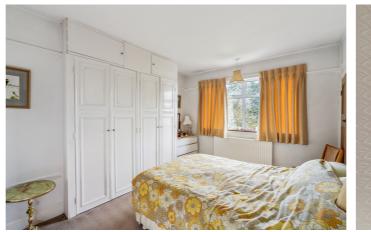

Upstairs are three well-proportioned bedrooms. Bedroom one measures 13'6 x 11'2 and offers a front aspect window with an abundance of light, bedroom two is an impressive, 13'10 x10'4 has a wall of fitted wardrobes with a view of the back garden while bedroom three measures 7'4 x 6'9. Completing the accommodation there is a modern family shower room with separate W/C