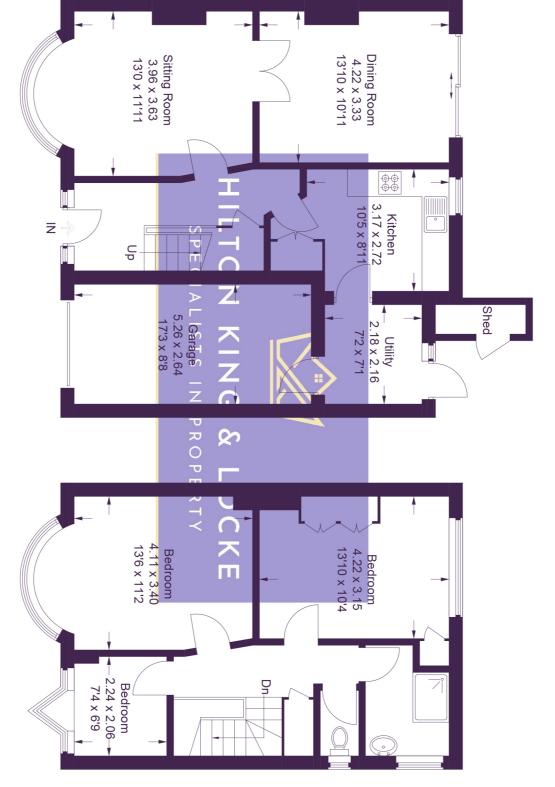

This three-bedroom family home offers 1,332 square ft of accommodation, plus a private rear garden and a garage.

Internally the ground floor includes a great size entrance hall, front aspect living room with patio doors, fully fitted kitchen and great sized dining room with stunning views of the garden. The property also benefits from a good-sized separate utility room leading to side access to the garden and a brick built shed.

Upstairs are three well-proportioned bedrooms. Bedroom one measures 13'6 x 11'2 and offers a front aspect window with an abundance of light, bedroom two is an impressive, 13'10 x10'4 has a wall of fitted wardrobes with a view of the back garden while bedroom three measures 7'4 x 6'9. Completing the accommodation there is a modern family shower room with separate W/C

# Approximate Gross Internal Area

**39**, Iver Lane

Ground Floor = 73.1 sq m / 787 sq ft First Floor = 49.3 sq m / 531 sq ft Total = 123.7 sq m / 1,332 sq ft Shed = 1.3 sq m / 14 sq ft