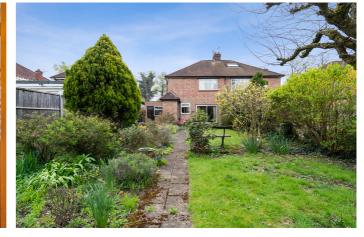

### \*EXCELLENT SIZED REAR GARDEN\*

This three-bedroom family home offers 1,332 square ft of accommodation, plus a private rear garden and a garage.

Internally the ground floor includes a great size entrance hall, front aspect living room with patio doors, fully fitted kitchen and great sized dining room with stunning views of the garden. The property also benefits from a good-sized separate utility room leading to side access to the garden and a brick built shed.