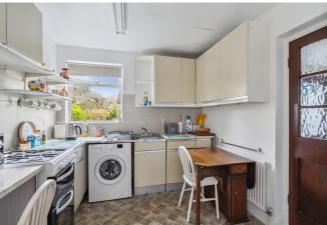

This three-bedroom family home offers 1,332 square ft of accommodation, plus a private rear garden and a garage.

Internally the ground floor includes a great size entrance hall, front aspect living room with patio doors, fully fitted kitchen and great sized dining room with stunning views of the garden. The property also benefits from a good-sized separate utility room leading to side access to the garden and a brick built shed.