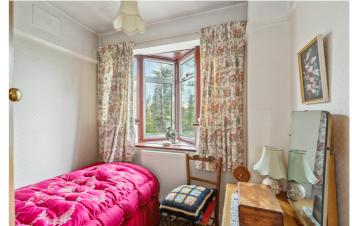

Upstairs are three well-proportioned bedrooms. Bedroom one measures 13'6 x 11'2 and offers a front aspect window with an abundance of light, bedroom two is an impressive, 13'10 x10'4 has a wall of fitted wardrobes with a view of the back garden while bedroom three measures 7'4 x 6'9. Completing the accommodation there is a modern family shower room with separate W/C