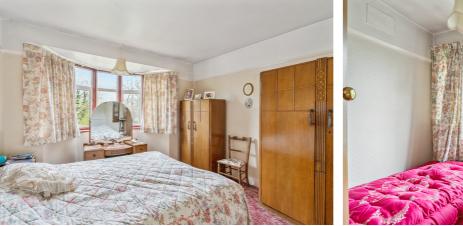

Upstairs are three well-proportioned bedrooms. Bedroom one measures 13'6 x 11'2 and offers a front aspect window with an abundance of light, bedroom two is an impressive, 13'10 x10'4 has a wall of fitted wardrobes with a view of the back garden while bedroom three measures 7'4 x 6'9. Completing the accommodation there is a modern family shower room with separate W/C