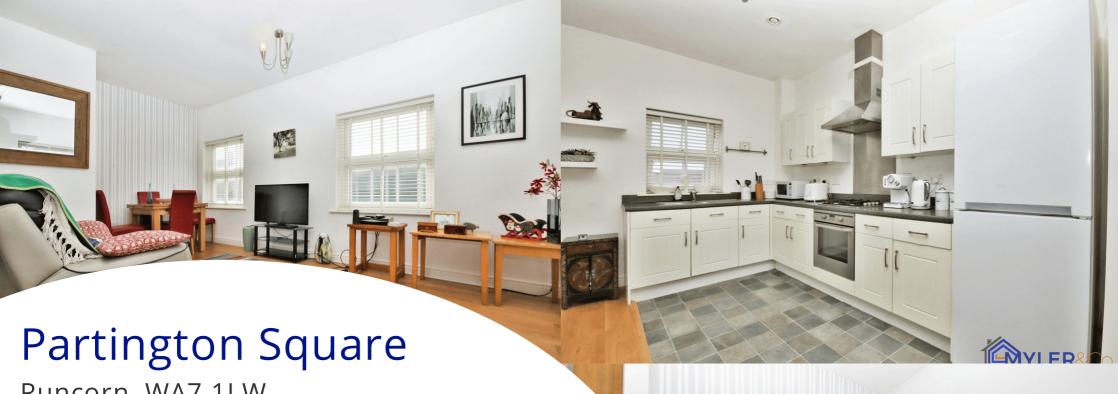

Awaiting EPC

65 SQMTS

**Ground Floor** 

Communal Entrance

Second Floor

**Entrance Hall** 

Lounge/Dining Room/Kitchen

5.61m x 5.26m (18' 5" x 17' 3")