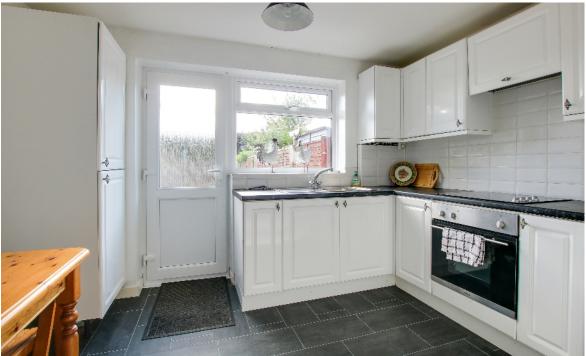

- •Generous, front aspect living room with feature log burner and attractive stone Hearth
- A bright and airy kitchen/dining room fitted with a good range of base and wall units, practical Vinyl flooring, four-ring electric hob and inset oven and space for fridge/freezer
- •Rear door opening onto patio and gardens
- A tastefully appointed family bathroom comprising a three piece white suite
- Staircase rising to the first-floor landing providing access to two double bedrooms
- •A spacious principal bedroom with feature fire place and space for wardrobes
- •Bedroom two enjoys a pleasant aspect over the rear garden
  - UPVC double glazed windows and doors throughout