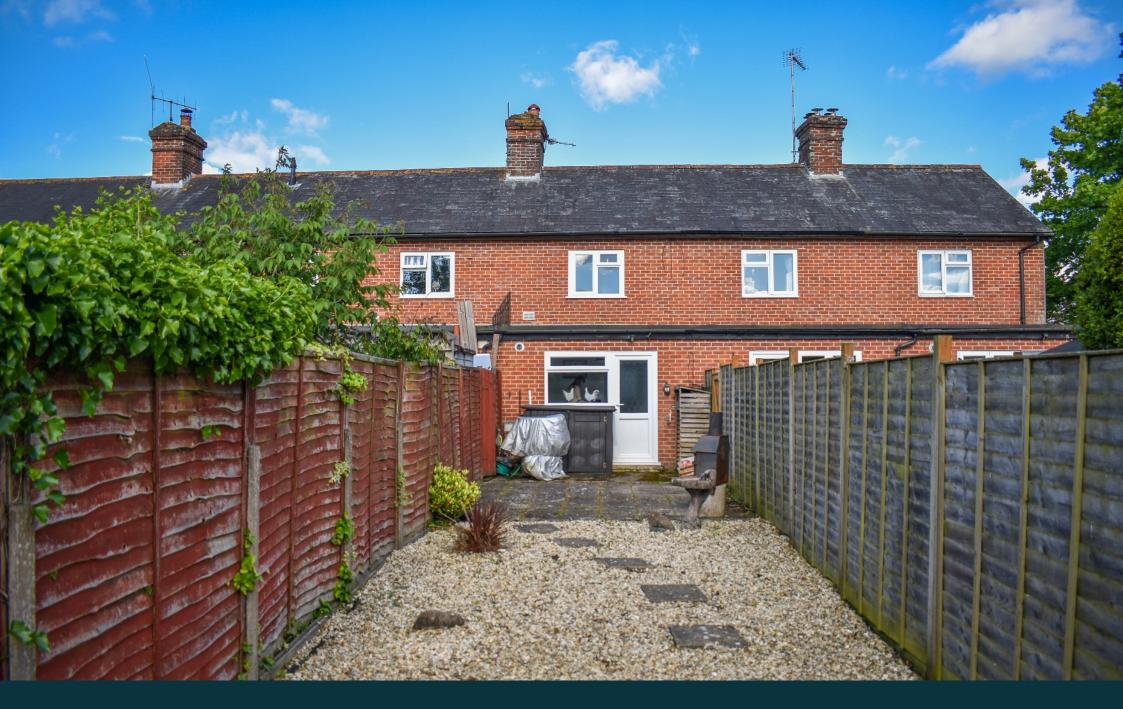

# The Property

A charming two-bedroom, Victorian cottage with character features throughout, within a short level walk of Ringwood Town. Outside, the property offers a delightful south-west facing rear garden.

# Grounds & Gardens

- A private, low maintenance, south-westerly facing rear garden which is mainly laid with gravel
- Adjacent is a patio area leading off the kitchen, perfect for alfresco dining in the afternoon and evening sun
- To the rear of the garden, is space for a large garden shed or potential home office/gym
- Side access across the neighbouring properties