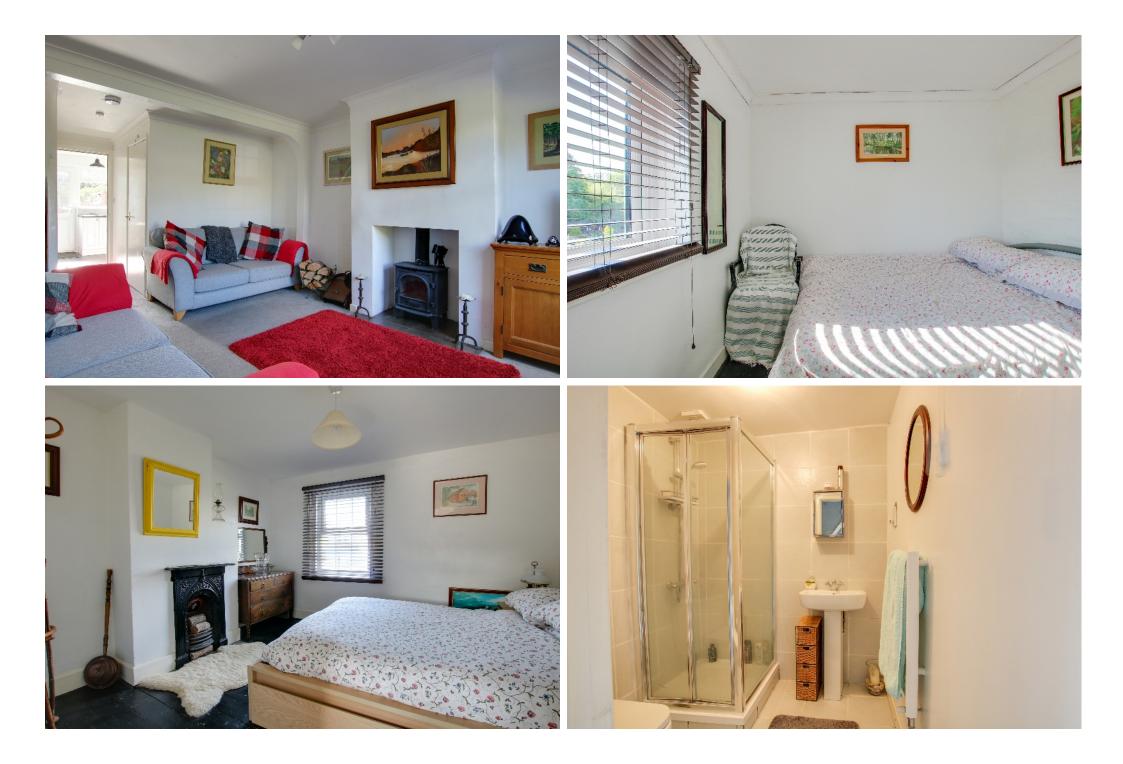

- •Generous, front aspect living room with feature log burner and attractive stone Hearth
- A bright and airy kitchen/dining room fitted with a good range of base and wall units, practical Vinyl flooring, four-ring electric hob and inset oven and space for fridge/freezer
- •Rear door opening onto patio and gardens
- A tastefully appointed family bathroom comprising a three piece white suite
- Staircase rising to the first-floor landing providing access to two double bedrooms
- •A spacious principal bedroom with feature fire place and space for wardrobes
- •Bedroom two enjoys a pleasant aspect over the rear garden
  - UPVC double glazed windows and doors throughout