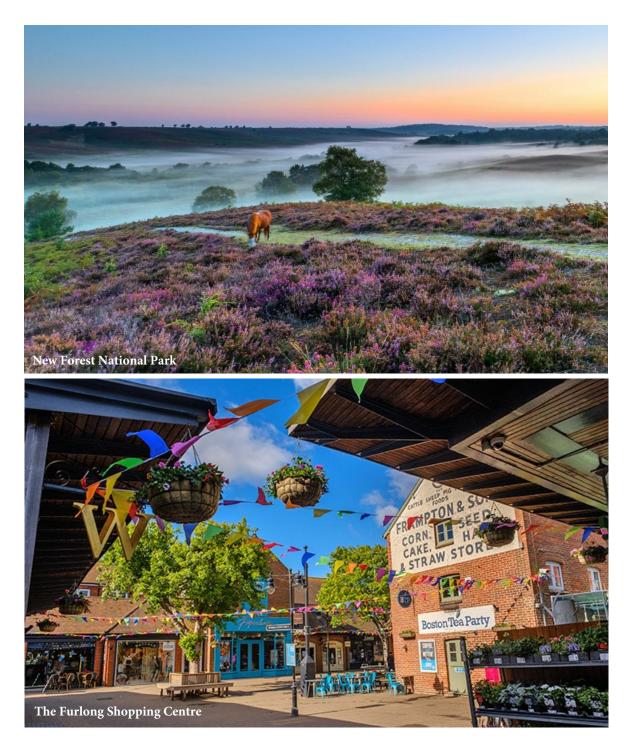

# Situation

Ringwood town centre is approximately <sup>3</sup>/<sub>4</sub> of a mile away, offering an excellent array of independent and high street shops, cafes and restaurants as well as two supermarkets. The easily accessible A338 links to the larger coastal towns of Bournemouth and Christchurch, which are approximately 8 miles South, and Salisbury, approximately 18 miles North. Southampton is approximately 18 miles East via the A31, and London, by car, approximately 2 hours distant.