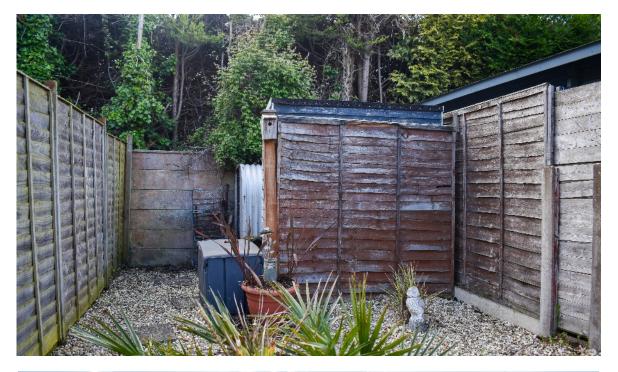

# Grounds & Gardens

- A private, low maintenance, south-westerly facing rear garden which is mainly laid with gravel
- Adjacent is a patio area leading off the kitchen, perfect for alfresco dining in the afternoon and evening sun
- To the rear of the garden, is space for a large garden shed or potential home office/gym
- Side access across the neighbouring properties