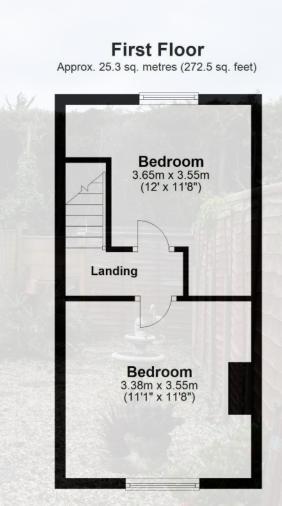

#### Total area: approx. 59.9 sq. metres (645.3 sq. feet)

Whilst every attempt has been made to ensure the accuracy of the floor plan, measurements of doors, Windows, rooms and any other items are approximate and no responsibility is taken for error Omission or misstatement. This plan is for illustrative purposes only and should be used as such by any prospective purchaser. The services systems and appliances shown have not been tested and no guarantee as to their Operability or efficiency can be given Plan produced using PlanUp.