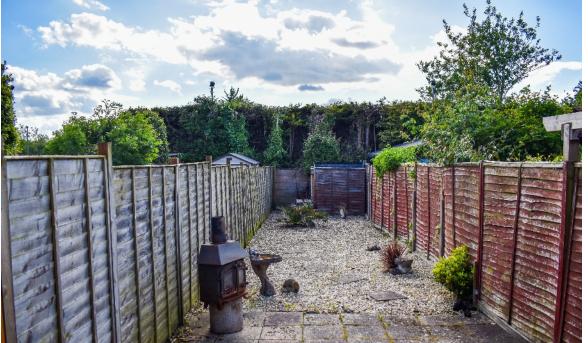

# Grounds & Gardens

- A private, low maintenance, south-westerly facing rear garden which is mainly laid with gravel
- Adjacent is a patio area leading off the kitchen, perfect for alfresco dining in the afternoon and evening sun
- To the rear of the garden, is space for a large garden shed or potential home office/gym
- Side access across the neighbouring properties