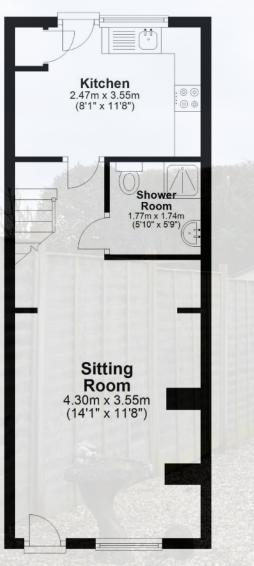

#### Ground Floor Approx. 34.6 sq. metres (372.8 sq. feet)

#### Total area: approx. 59.9 sq. metres (645.3 sq. feet)

Whilst every attempt has been made to ensure the accuracy of the floor plan, measurements of doors, Windows, rooms and any other items are approximate and no responsibility is taken for error Omission or misstatement. This plan is for illustrative purposes only and should be used as such by any prospective purchaser. The services systems and appliances shown have not been tested and no guarantee as to their Operability or efficiency can be given Plan produced using PlanUp.