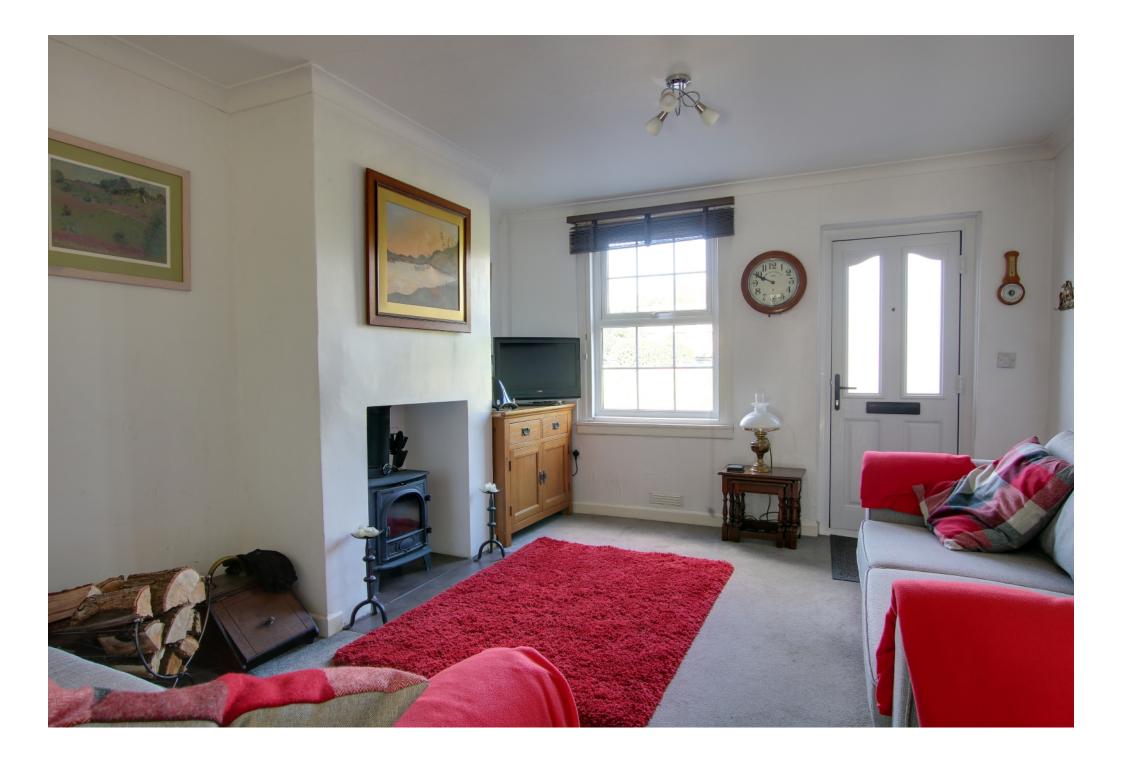

- •Generous, front aspect living room with feature log burner and attractive stone Hearth
- A bright and airy kitchen/dining room fitted with a good range of base and wall units, practical Vinyl flooring, four-ring electric hob and inset oven and space for fridge/freezer
- •Rear door opening onto patio and gardens
- A tastefully appointed family bathroom comprising a three piece white suite
- Staircase rising to the first-floor landing providing access to two double bedrooms
- •A spacious principal bedroom with feature fire place and space for wardrobes
- •Bedroom two enjoys a pleasant aspect over the rear garden
  - UPVC double glazed windows and doors throughout