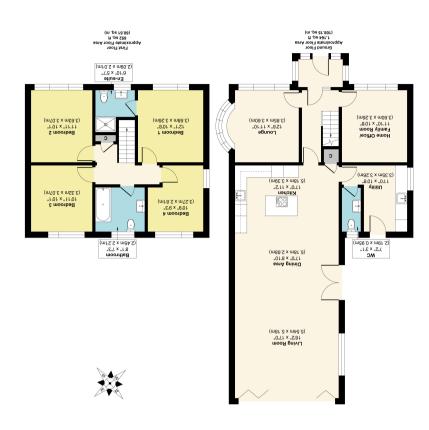

YORK 01904 488 444

Approx. Gross Internal Floor Area 1,816 sq. ff / 168.76 sq. m lilustration for identification purposes only, measurements approximate, not to scale. Copyright and Produced by MS Property Marketing.

## 3 Temple Lane, Copmanthorpe, York YO23 3TB

This is a fantastic opportunity to acquire a beautifully extended and fully renovated detached home, offered for sale with no onward chain. This substantial property combines modern luxury with versatile living spaces, perfect for today's family lifestyle. Upon entering, you are greeted by a welcoming porch leading into a bright and airy lounge, featuring a bay window that floods the room with natural light. A separate family room provides flexible living options, ideal as a cozy snug, home office, or even a fifth ground-floor bedroom. A practical utility room with a convenient W/C adds to the functionality of the ground floor. At the heart of this home lies a stunning, expansive 37ft (approx.) open-plan living/dining/kitchen area, designed to impress. With bi-folding doors, lantern windows, and patio doors, this space is bathed in natural light throughout the day. The sleek, modern kitchen features a central island with upgraded quartz worktops, integrated appliances, and ample storage—an ideal space for entertaining and family gatherings. Upstairs, you will find four generously sized double bedrooms. The master bedroom boasts an elegant ensuite shower room, while a stylish three-piece family bathroom serves the remaining bedrooms. Externally, the property benefits from a large, gravelled driveway with parking for multiple cars. To the rear, the enclosed garden is both spacious and relatively private, featuring lawn and patio areas, perfect for outdoor entertaining or relaxation. The property occupies a generous plot with stunning, uninterrupted views over the opposite farmland, offering a peaceful retreat while still being close to village amenities. Located in the highly sought-after village of Copmanthorpe, this home offers the perfect blend of tranquillity and modern convenience, with local shops, schools, and transport links nearby. Lovingly renovated and extended, this property is ready to move into but also provides the new owner with the opportunity to add their own personal touches. We highly recommend viewing to fully appreciate the size and enviable location of this exceptional home.