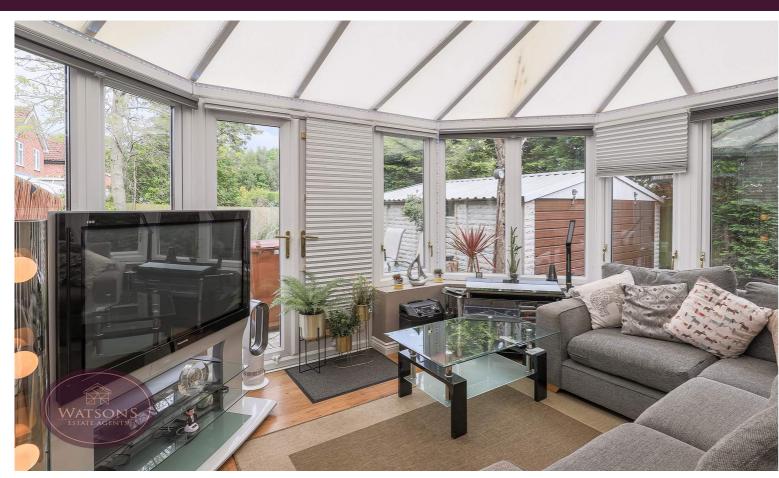

### Conservatory

4.2m x 3.2m (13' 9" x 10' 6") Brick and uPVC construction with pitched roof, wood effect laminate flooring, radiator and French doors leading to the garden.