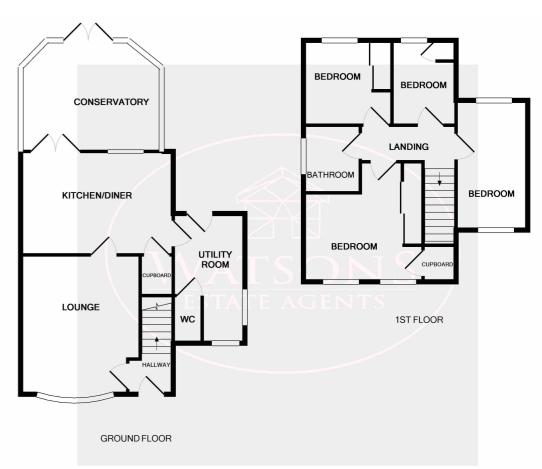

#### **Entrance Hall**

UPVC entrance door, stairs to first floor, radiator and door to the lounge.

### Lounge

3.96m x 3.47m (13' 0" x 11' 5") UPVC double glazed window to the front, radiator, real flame gas fire & fireplace surround and wood effect laminate flooring.

# **Dining Kitchen**

4.48m x 2.97m (14' 8" x 9' 9") A range of matching shaker style wall & base units, work surfaces incorporating a one and a half bowl sink & drainer unit. Electric oven & halogen hob with extractor over. Under stairs storage cupboard, UPVC double glazed window to the front, tiled flooring and uPVC double glazed French doors to the conservatory.

# **Utility Room**

3.74m x 2.05m (12' 3" x 6' 9") Wall & base units, work surfaces incorporating a one and a half bowl sink & drainer, plumbing for washing machine. UPVC double glazed windows to the side and front, uPVC double glazed door to the rear and door to the WC.

# WC

WC and wall mounted wash hand basin.

### Conservatory

4.2m x 3.2m (13' 9" x 10' 6") Brick and uPVC construction with pitched roof, wood effect laminate flooring, radiator and French doors leading to the garden.

# Landing

Access to attic, radiator. Doors to the 4 bedrooms & bathroom

Whilst every attempt has been made to ensure the accuracy of the floor plan contained here, measurements of doors, windows, rooms and any other items are approximate and no responsibility is taken for any error, omission, or mis-statement. This plan is for illustrative purposes only and should be used as such by any prospective purchaser. The services, systems and appliances shown have not been tested and no guarantee as to their operability or efficiency can be given Made with Metropix ©2017

# Bedroom 1

3.52m x 2.63m (11' 7" x 8' 8") 2 uPVC double glazed window to the front, radiator over stair cupboard and floor to ceiling mirrored sliding door wardrobes.

### Bedroom 2

3.72m x 2.06m (12' 2" x 6' 9") UPVC double glazed window to the front & rear, wood effect laminate flooring, access to attic, radiator.

### Bedroom 3

2.62m x 2.46m (8' 7" x 8' 1") UPVC double glazed window to the rear, fitted sliding door wardrobes, wood effect laminate flooring, radiator.

### Bedroom 4

2.46m x 1.82m (8' 1" x 6' 0") UPVC double glazed window to the rear, radiator and cupboard housing the combination boiler.

# **Bathroom**

3 piece suite comprising WC, sink and bath with shower over. Obscured uPVC double glazed window to the side, chrome heated towel rail, spotlights to ceiling, tiled flooring.