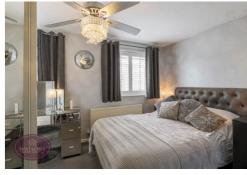

# Bedroom 1

3.52m x 2.63m (11' 7" x 8' 8") 2 uPVC double glazed window to the front, radiator over stair cupboard and floor to ceiling mirrored sliding door wardrobes.