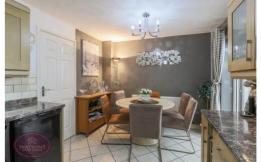

# **Dining Kitchen**

4.48m x 2.97m (14' 8" x 9' 9") A range of matching shaker style wall & base units, work surfaces incorporating a one and a half bowl sink & drainer unit. Electric oven & halogen hob with extractor over. Under stairs storage cupboard, UPVC double glazed window to the front, tiled flooring and uPVC double glazed French doors to the conservatory.

### Conservatory

4.2m x 3.2m (13' 9" x 10' 6") Brick and uPVC construction with pitched roof, wood effect laminate flooring, radiator and French doors leading to the garden.