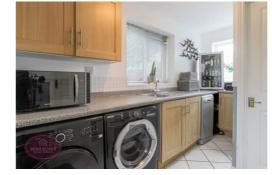

# **Utility Room**

3.74m x 2.05m (12' 3" x 6' 9") Wall & base units, work surfaces incorporating a one and a half bowl sink & drainer, plumbing for washing machine. UPVC double glazed windows to the side and front, uPVC double glazed door to the rear and door to the WC.