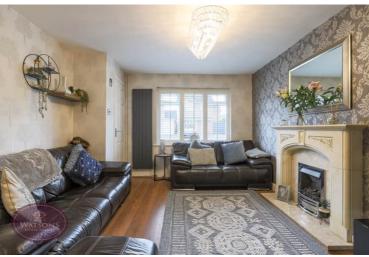

### Lounge

3.96m x 3.47m (13' 0" x 11' 5") UPVC double glazed window to the front, radiator, real flame gas fire & fireplace surround and wood effect laminate flooring.