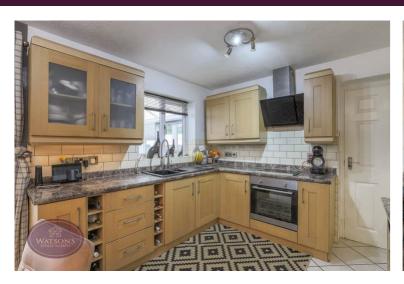

# **Dining Kitchen**

4.48m x 2.97m (14' 8" x 9' 9") A range of matching shaker style wall & base units, work surfaces incorporating a one and a half bowl sink & drainer unit. Electric oven & halogen hob with extractor over. Under stairs storage cupboard, UPVC double glazed window to the front, tiled flooring and uPVC double glazed French doors to the conservatory.