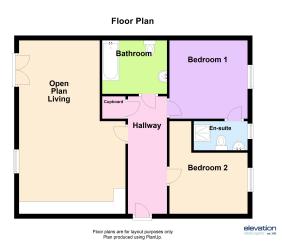

## £80,325 Leasehold

- OPEN DAY 18TH & 19TH JANUARY PLEASE CALL TO REGISTER YOUR INTEREST
- Brand New Shared Ownership Apartment
- 2 Bedrooms and 2 Bathrooms
- No Premiums
- 2 Parking Spaces
- Close to Central Milton Keynes
- En-suite to master
- Rare Opportunity
- Shares available from as little as 35%