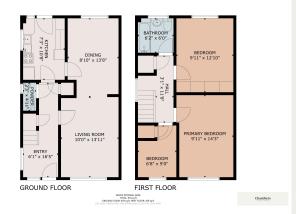

The accommodation, which has been well-kept by the previous owner, briefly comprises entrance hall, cloakroom/wc, living room/dining room, fitted kitchen, three bedrooms and a family bathroom. The property further benefits from gas central heating, Upvc double glazing, off-road parking and a detached garage.