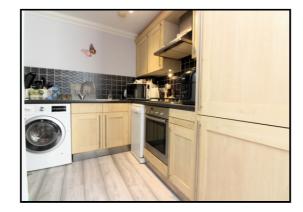

#### Kitchen:

Abt. 9' 4" x 6' 9" (2.84m x 2.06m) Fitted with a range of eye and base level units with ample work tops. Single drainer stainless steel sink unit. Built in four ring gas hob, electric oven and extractor hood. Integrated fridge/freezer. Plumbing for automatic washing machine and dishwasher. Tiled splashback area. Coved ceiling. Laminate flooring.