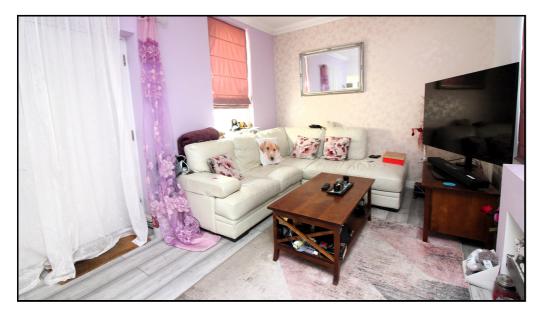

#### Living Area:

Abt. 15' 5" x 9' 11" (4.70m x 3.02m) Three full height windows to side aspect. Television and telephone point. Radiator. Feature electric fire. Coved ceiling. Laminate flooring. Two steps leading to the dining area.

## Dining Area:

Abt. 17' 10" x 8' 2" (5.44m x 2.49m) Full height window. Radiator. Coved ceiling. Laminate flooring.