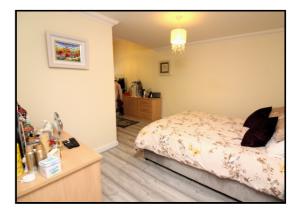

#### Bedroom:

Abt. 20' 4" x 11' 11" (6.20m x 3.63m) A spacious double bedroom with full height window. Two radiators. Coved ceiling. Laminate flooring.