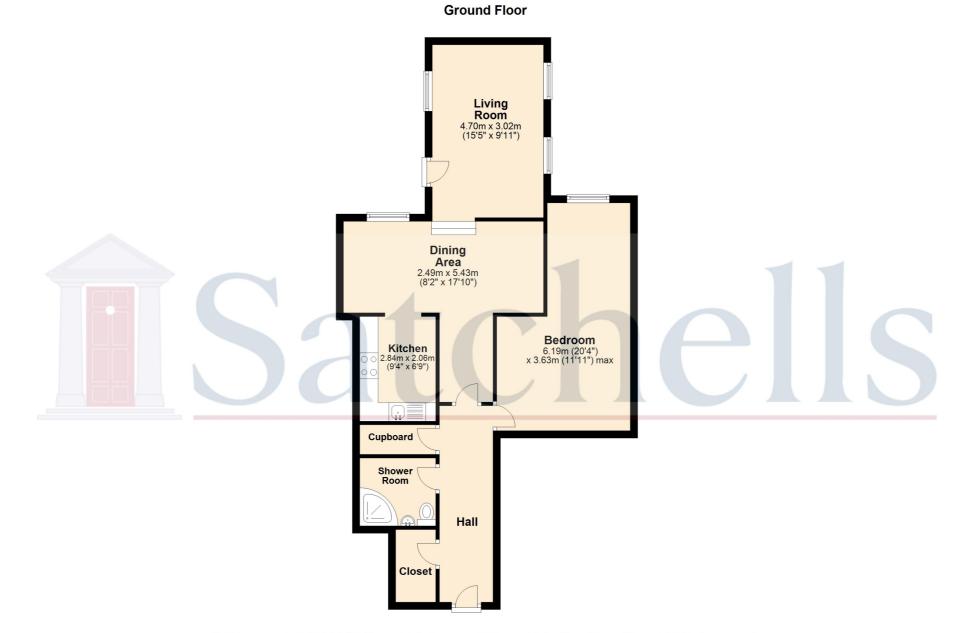

## **Ground Floor**

#### Living Area:

Abt. 15' 5" x 9' 11" (4.70m x 3.02m) Three full height windows to side aspect. Television and telephone point. Radiator. Feature electric fire. Coved ceiling. Laminate flooring. Two steps leading to the dining area.

## Dining Area:

Abt. 17' 10" x 8' 2" (5.44m x 2.49m) Full height window. Radiator. Coved ceiling. Laminate flooring.

#### Kitchen:

Abt. 9' 4" x 6' 9" (2.84m x 2.06m) Fitted with a range of eye and base level units with ample work tops. Single drainer stainless steel sink unit. Built in four ring gas hob, electric oven and extractor hood. Integrated fridge/freezer. Plumbing for automatic washing machine and dishwasher. Tiled splashback area. Coved ceiling. Laminate flooring.

#### Inner Hallway:

Door leading to external communal hallway. Two large storage cupboards, one that houses the gas boiler. Radiator. Laminate flooring.

#### Bedroom:

Abt. 20' 4" x 11' 11" (6.20m x 3.63m) A spacious double bedroom with full height window. Two radiators. Coved ceiling. Laminate flooring.

#### Shower Room:

A white suite comprising fully tiled shower cubicle with shower, pedestal wash hand basin and low level wc. Heated towel rail. Extractor fan. Fully tiled walls. Vinyl flooring.

# **<u>I</u>**Satchells

For illustrative purposes only - NOT TO SCALE - Measurements shown are approximate. The size and position of doors, windows, appliances and other features are approximate. Plan produced using PlanUp.