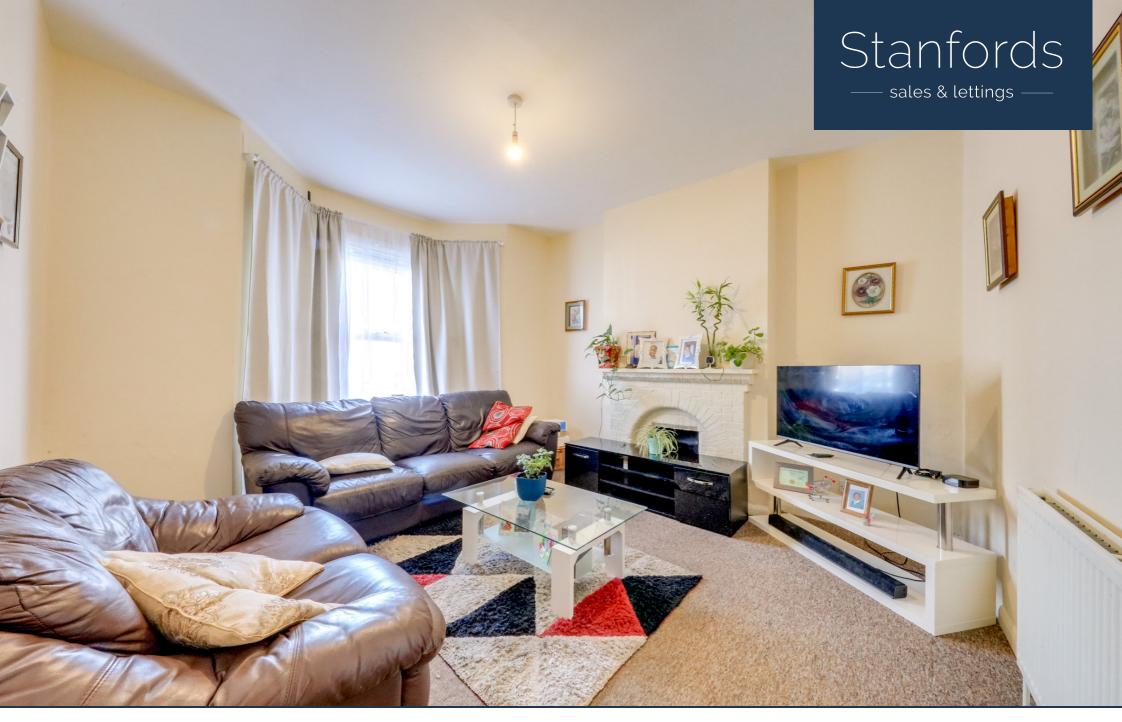

# Reception Room

4.27m x 3.60m (14' 0" x 11' 10")

Pendant light, double-glazed sash bay window, fireplace, radiator, fitted carpet.

# Lounge

3.49m x 3.07m (11' 5" x 10' 1")

Pendant light, double-glazed window, radiator, fitted carpet.