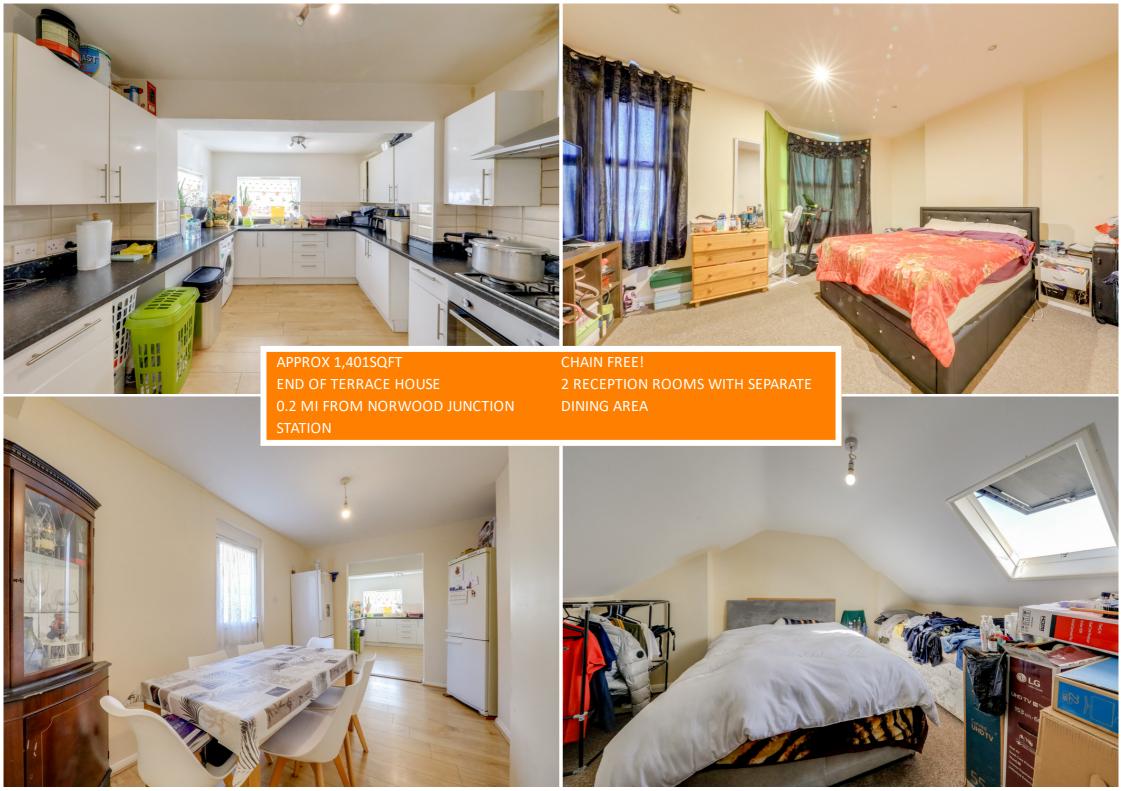

The property spans approximately 1,401 sqft spread across 3 floors. Internally, the ground floor comprises; a bright front reception room with a sash bay window, a second reception room, a spacious kitchen through a third reception/dining area with access to the garden, and a downstairs WC. On the first floor, there are 3 double bedrooms and a family bathroom. The loft has been converted into a large double bedroom with a skylight and eaves storage space.

### Kitchen

3.41m x 3.02m (11' 2" x 9' 11")

Spotlights, double-glazed windows, matching base units, laminate top surfaces, electric oven, gas hob with overhead fan extractor, stainless steel sink with drainer, radiator, tiled walls, wood flooring.

#### Bedroom

5.19m x 4.04m (17' 0" x 13' 3")

Spotlights, sash bay window & double-glazed window, radiator, fitted carpet.

## Bedroom

4.72m x 4.06m (15' 6" x 13' 4")

Pendant light, skylight, eaves storage, radiator, fitted carpet.

OUTSIDE