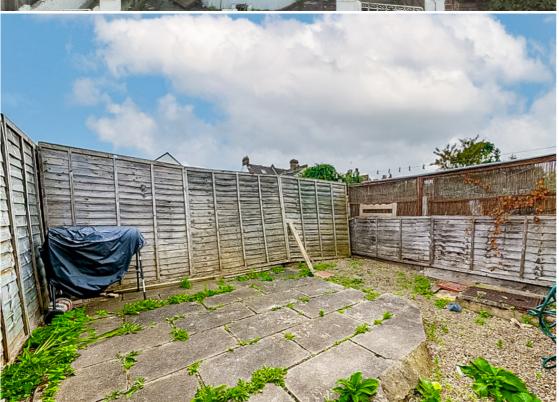

Externally, the house benefits from a south-east-facing garden.

#### Garden

Paved garden.