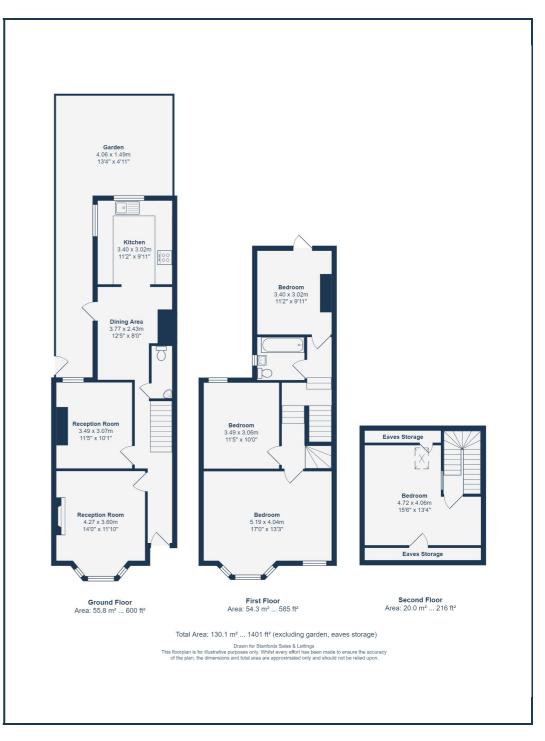

The property spans approximately 1,401 sqft spread across 3 floors. Internally, the ground floor comprises; a bright front reception room with a sash bay window, a second reception room, a spacious kitchen through a third reception/dining area with access to the garden, and a downstairs WC. On the first floor, there are 3 double bedrooms and a family bathroom. The loft has been converted into a large double bedroom with a skylight and eaves storage space.

#### **Entrance Hall**

Pendant light, fitted carpet

# Reception Room

4.27m x 3.60m (14' 0" x 11' 10")

Pendant light, double-glazed sash bay window, fireplace, radiator, fitted carpet.

# Lounge

3.49m x 3.07m (11' 5" x 10' 1")

Pendant light, double-glazed window, radiator, fitted carpet.

# Dining Area

3.77m x 2.43m (12' 4" x 8' 0")

Pendant light, door to the garden, wood flooring.

### Kitchen

3.41m x 3.02m (11' 2" x 9' 11")

Spotlights, double-glazed windows, matching base units, laminate top surfaces, electric oven, gas hob with overhead fan extractor, stainless steel sink with drainer, radiator, tiled walls, wood flooring.

FIRST FLOOR

#### Landing

Pendant light, fitted carpet.

#### Bedroom

5.19m x 4.04m (17' 0" x 13' 3")

Spotlights, sash bay window & double-glazed window, radiator, fitted carpet.

#### Bedroom

3.49m x 3.06m (11' 5" x 10' 0")

Pendant light, double-glazed window, radiator, fitted carpet.

### Bedroom

3.40m x 3.02m (11' 2" x 9' 11")

Pendant light, door, radiator, fitted carpet.

#### Bathroom

1.91m x 1.74m (6' 3" x 5' 9")

Ceiling circular light, frosted window, bathtub, sink, radiator, WC, tiled walls. laminate flooring.

SECOND FLOOR

## Bedroom

4.72m x 4.06m (15' 6" x 13' 4")

Pendant light, skylight, eaves storage, radiator, fitted carpet.

OUTSIDE

#### Garden

Paved garden.