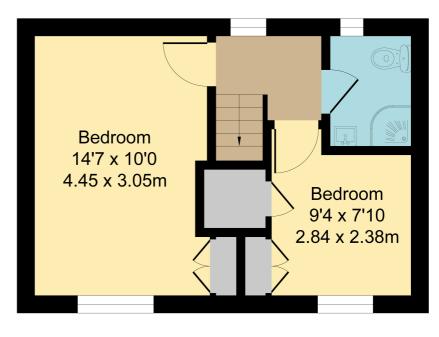

#### Bedroom One

14' 6" x 10' 0" (4.42m x 3.05m) Window to the front aspect, radiator, built in wardrobe.

#### **Bedroom Two**

8' 2" x 7' 2" (2.49m x 2.18m) Window to the front aspect, radiator, built in airing/boiler cupboard, built in wardrobe.

## **First Floor**

Area: 29.1 m<sup>2</sup> ... 313 ft<sup>2</sup>

Total Area: 58.0 m<sup>2</sup> ... 624 ft<sup>2</sup>

All Measurements are approximate and for display purposes only

All measurements are approximate and quoted in metric with imperial equivalents and for general guidance only and whilst every attempt has been made to ensure accuracy, they must not be relied on. The fixtures, fittings and appliances referred to have not been tested and therefore no guarantee can be given and that they are in working order. Internal photographs are reproduced for general information and it must not be inferred that any item shown is included with the property. For a free valuation, contact the numbers listed on the brochure