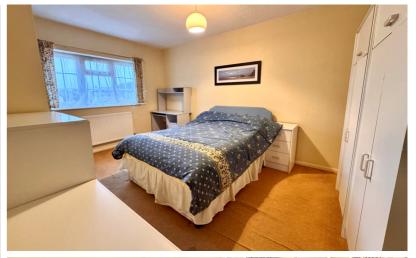

#### Bedroom One

14' 6" x 10' 0" (4.42m x 3.05m) Window to the front aspect, radiator, built in wardrobe.

#### **Bedroom Two**

8' 2" x 7' 2" (2.49m x 2.18m) Window to the front aspect, radiator, built in airing/boiler cupboard, built in wardrobe.