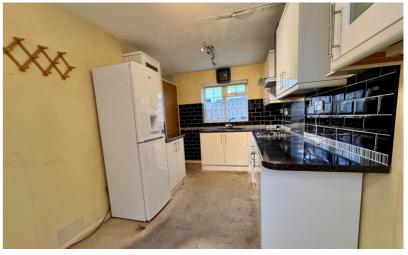

# Kitchen/Diner

15' 8" x 7' 9" (4.78m x 2.36m)
Window to the front and window to the rear aspect, radiator, range of wall mounted and base level units with work surface over and inset sink with drainer, integral oven/grill with ceramic hob over and extractor, space for washing machine, fridge/freezer, door to: