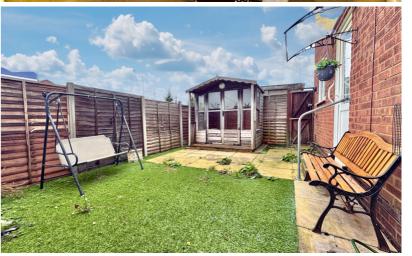

#### Rear

Low maintenance rear garden laid to patio and faux grass, timber summerhouse, gated access to front at side.

## Garage

Single garage en-bloc to side.