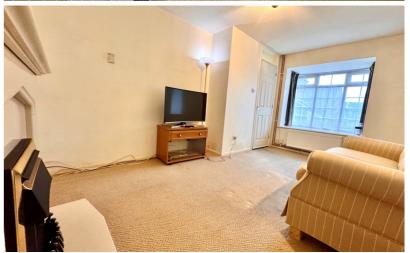

## Lounge

17' 6" (max into bay) x 9' 7" (5.33m x 2.92m)

Bay window to the front aspect, radiator, gas fire with quartz mantle and surround.