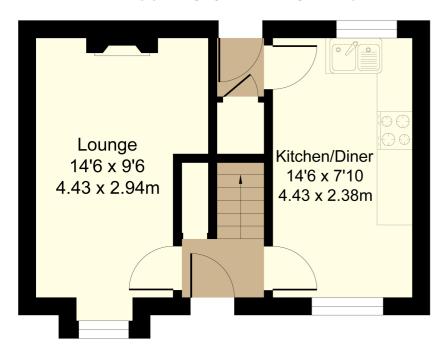

## Lounge

17' 6" (max into bay) x 9' 7" (5.33m x 2.92m)

Bay window to the front aspect, radiator, gas fire with quartz mantle and surround.

# Kitchen/Diner

15' 8" x 7' 9" (4.78m x 2.36m)
Window to the front and window to the rear aspect, radiator, range of wall mounted and base level units with work surface over and inset sink with drainer, integral oven/grill with ceramic hob over and extractor, space for washing machine, fridge/freezer, door to:

## **Ground Floor**

Area: 28.9 m<sup>2</sup> ... 311 ft<sup>2</sup>

## **First Floor**

Area: 29.1 m<sup>2</sup> ... 313 ft<sup>2</sup>

Total Area: 58.0 m<sup>2</sup> ... 624 ft<sup>2</sup>

All Measurements are approximate and for display purposes only

All measurements are approximate and quoted in metric with imperial equivalents and for general guidance only and whilst every attempt has been made to ensure accuracy, they must not be relied on. The fixtures, fittings and appliances referred to have not been tested and therefore no guarantee can be given and that they are in working order. Internal photographs are reproduced for general information and it must not be inferred that any item shown is included with the property. For a free valuation, contact the numbers listed on the brochure