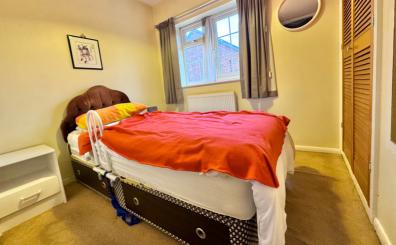

#### Bedroom One

14' 6" x 10' 0" (4.42m x 3.05m) Window to the front aspect, radiator, built in wardrobe.

#### **Bedroom Two**

8' 2" x 7' 2" (2.49m x 2.18m) Window to the front aspect, radiator, built in airing/boiler cupboard, built in wardrobe.