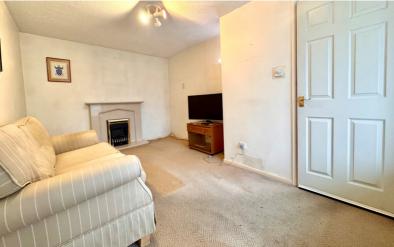

## Lounge

17' 6" (max into bay) x 9' 7" (5.33m x 2.92m)

Bay window to the front aspect, radiator, gas fire with quartz mantle and surround.