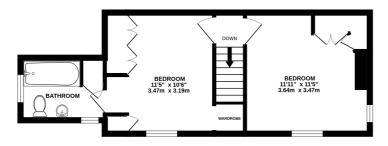

PRICE £425,000 Freehold

1ST FLOOR 339 sq.ft. (31.5 sq.m.) approx.

TOTAL FLOOR AREA: 929 sq.ft. (86.3 sq.m.) approx.

Whilst every alternet has been made to ensure the accuracy of the flooples contained here, measurements of doors, windows, comis and any other learns are approximate and no responsibility to been for any error, prospective purchaser. The services, systems and applicates shown have not been tested and no guarantee as to their operability or efficiency can be given.