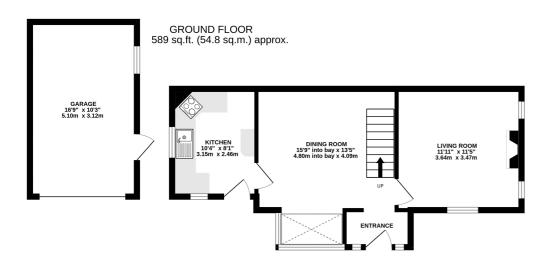

PRICE £425,000 Freehold

1ST FLOOR 339 sq.ft. (31.5 sq.m.) approx.

TOTAL FLOOR AREA: 929 sq.ft. (86.3 sq.m.) approx.

Whilst every alternet has been made to ensure the accuracy of the flooples contained here, measurements of doors, windows, comis and any other learns are approximate and no responsibility to been for any error, prospective purchaser. The services, systems and applicates shown have not been tested and no guarantee as to their operability or efficiency can be given.