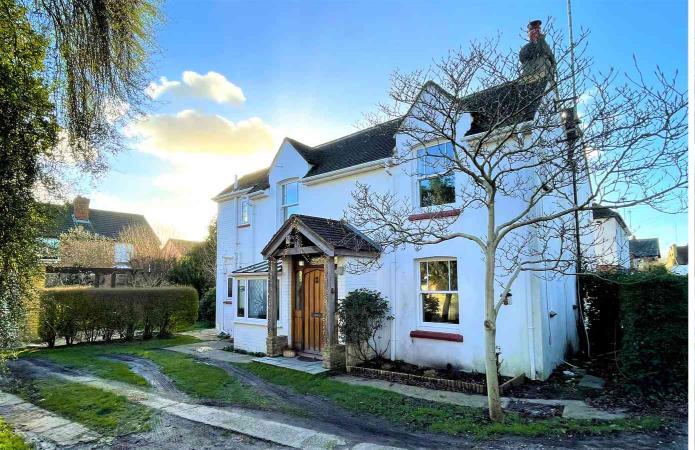

## **Goddards Lane, CAMBERLEY, Surrey GU15 2PX**

\*\* NO ONWARD CHAIN \*\*Jigsaw Estates are very proud to offer this charming semi detached cottage situated towards the end of an unmade lane just off the Frimley Road of Camberley. There is a driveway for 3/4 vehicles and a large detached garage which quite frankly is rare and very beneficial to a cottage like this. Internally there is a recently re-modelled living room to the front with sash windows, a large dining room with a small conservatory style bay window. The kitchen is fitted with appliances and overlooks the southerly facing rear garden. Upstairs there is a front bedroom which is a double and again has been re-modelled with new flooring, fireplace and sash window, then there is the second bedroom which is also a double bedroom with new carpet and this then leads onto the re-fitted bathroom. This is all offered at a sensible price and with NO ONWARD CHAIN!!