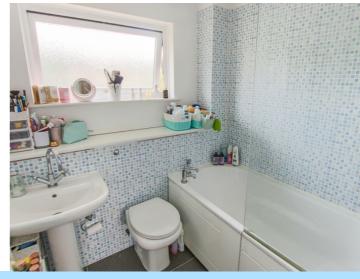

The first floor accommodation has three bedrooms and the family bathroom. The master bedroom, accommodating built in wardrobes, together with the third bedroom are situated to the front of the property. Bedroom two enjoys an outlook over the rear garden. The three bedrooms are complimented by the family bathroom fitted in a white suite with a panelled enclosed bath with shower over, glass shower screen, low level W.C, wash hand basin, part tiled walls and a window to the rear aspect.