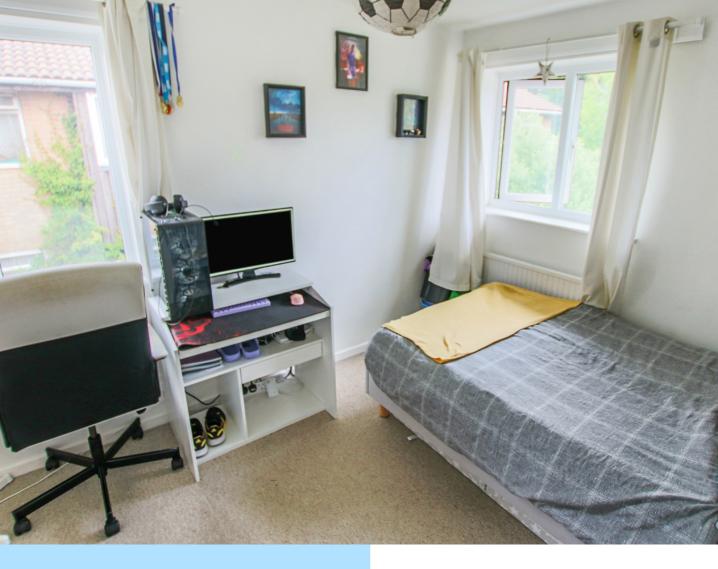

The first floor accommodation has three bedrooms and the family bathroom. The master bedroom, accommodating built in wardrobes, together with the third bedroom are situated to the front of the property. Bedroom two enjoys an outlook over the rear garden. The three bedrooms are complimented by the family bathroom fitted in a white suite with a panelled enclosed bath with shower over, glass shower screen, low level W.C, wash hand basin, part tiled walls and a window to the rear aspect.