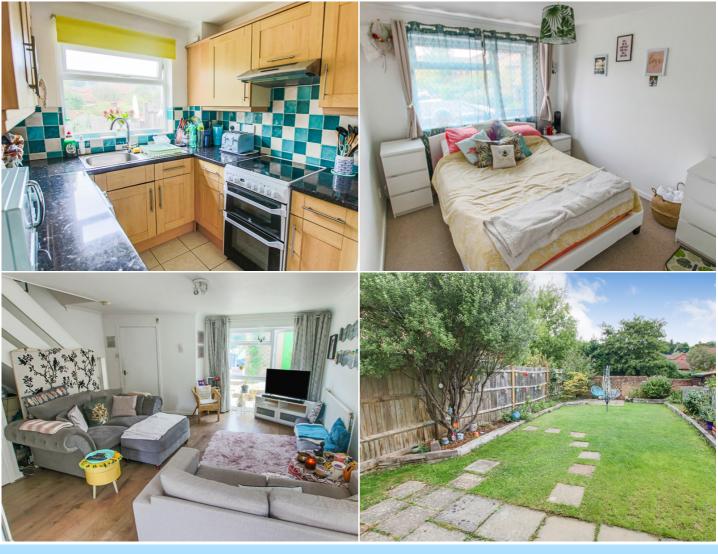

The accommodation consists of entrance porch, spacious lounge/dining room with double aspect windows, sliding doors to the rear garden providing plenty of light, under stairs storage and an opening to the kitchen. The kitchen is fitted in a range of wall and base level units with area of work surface, inset sink/drainer with mixer tap and part tiled walls. There is space for several kitchen appliances and a cooker hood and a window to the rear aspect enjoying an outlook over the garden.

The first floor accommodation has three bedrooms and the family bathroom. The master bedroom, accommodating built in wardrobes, together with the third bedroom are situated to the front of the property. Bedroom two enjoys an outlook over the rear garden. The three bedrooms are complimented by the family bathroom fitted in a white suite with a panelled enclosed bath with shower over, glass shower screen, low level W.C, wash hand basin, part tiled walls and a window to the rear aspect.

Outside, the property is approached via a path to a small front patio which leads to a side gate with access to the rear garden. There is driveway parking to the front and a detached garage. The rear garden is mainly laid to lawn with a patio area. There is space to the side and offers good privacy.