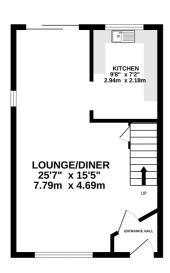

#### Entrance Porch

Lounge Area 15' 5" x 15' 4" (4.70m x 4.67m)

**Dining Area** 10' 2" x 7' 9" (3.10m x 2.36m)

Kitchen 9' 8" x 7' 2" (2.95m x 2.18m)

First Floor Landing

Master Bedroom 11' 7" x 9' 1" (3.53m x 2.77m)

#### TOTAL FLOOR AREA : 687 sq.ft. (63.9 sq.m.) approx. ALTLOOR AREA . 001 SULL (03.5 SULL) (03.5 Whilst every attem of doors, windows omission or mis-prospective purcha sibility is taken for any error uld be used as such by any been tested and no guarante stateme ser. The