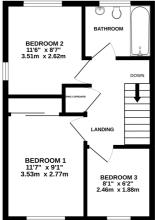

Bedroom 2 10' 2" x 7' 9" (3.10m x 2.36m)

Bedroom 3 8' 1" x 6' 2" (2.46m x 1.88m)

**Family Bathroom** 

Driveway

Garage

Rear Garden

GROUND FLOOR 353 sq.ft. (32.8 sq.m.) approx.

1ST FLOOR 334 sq.ft. (31.0 sq.m.) approx. **H**Bewlev

#### TOTAL FLOOR AREA : 687 sq.ft. (63.9 sq.m.) approx. ALTLOOR AREA . 001 SULL (03.5 SULL) (03.5 Whilst every attem of doors, windows omission or mis-prospective purcha sibility is taken for any error uld be used as such by any been tested and no guarante stateme ser. The