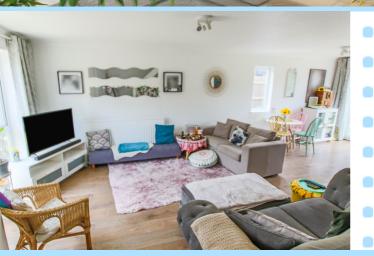

The accommodation consists of entrance porch, spacious lounge/dining room with double aspect windows, sliding doors to the rear garden providing plenty of light, under stairs storage and an opening to the kitchen. The kitchen is fitted in a range of wall and base level units with area of work surface, inset sink/drainer with mixer tap and part tiled walls. There is space for several kitchen appliances and a cooker hood and a window to the rear aspect enjoying an outlook over the garden.