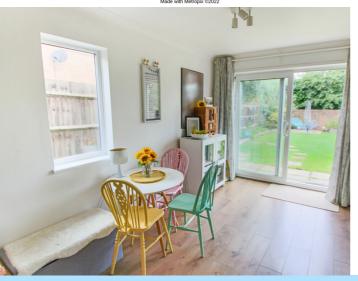

The accommodation consists of entrance porch, spacious lounge/dining room with double aspect windows, sliding doors to the rear garden providing plenty of light, under stairs storage and an opening to the kitchen. The kitchen is fitted in a range of wall and base level units with area of work surface, inset sink/drainer with mixer tap and part tiled walls. There is space for several kitchen appliances and a cooker hood and a window to the rear aspect enjoying an outlook over the garden.