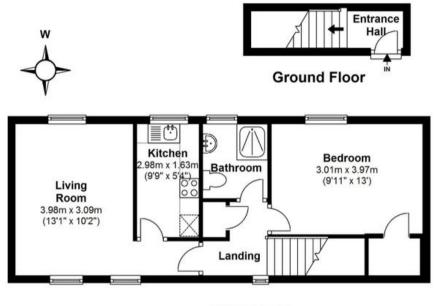

**FLOORPLAN & EPC** 

Roberts Hunt

# **First Floor**

Gross Floor area approx. = 481 Sq.Feet (44.65 sq.metres)

Feltham 343, Bedfont Lane, Feltham, TW14 9SD 02088937618 info@robertshunt.co.uk