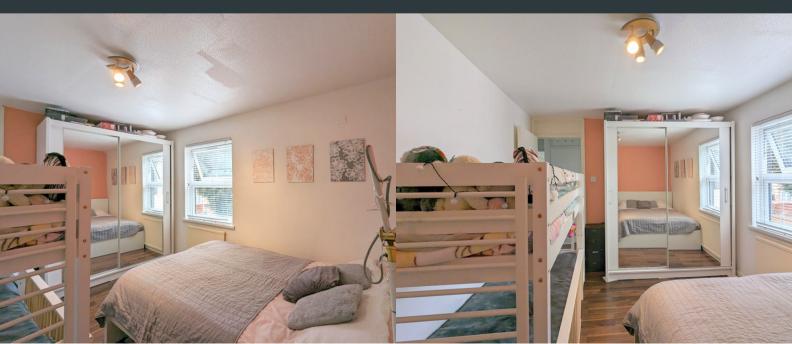

#### Bedroom

3.97m x 3.01m (13' 0" x 9' 11") Rear aspect double glazed window, laminate flooring, wall mounted radiator and built in wardrobe over stairs.