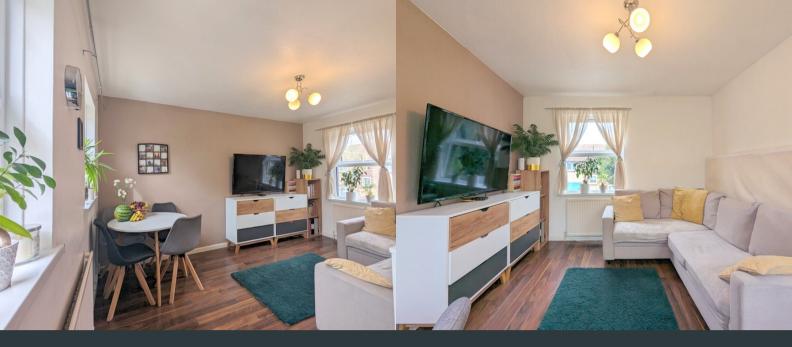

#### Living Room

3.09m x 3.98m (10' 2" x 13' 1") Front and rear aspect double glazed windows, laminate flooring and wall mounted radiator. Amply space for lounge and dining furniture.