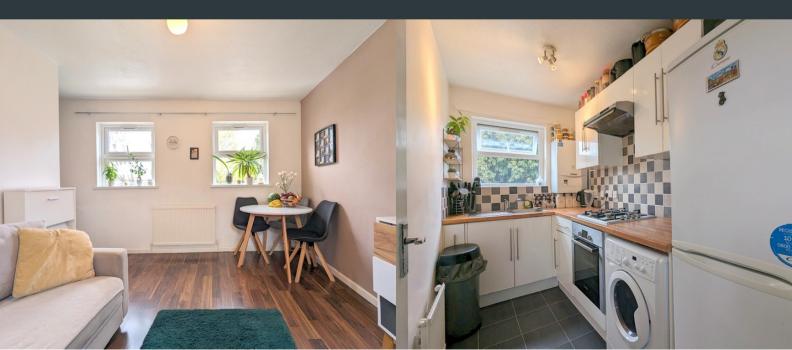

#### Kitchen

1.63m x 2.98m (5' 4" x 9' 9") Rear aspect double glazed window, a range of eye and base level units with integrated drainage sink, oven, gas hob, extractor fan and space for fridge/ freezer and washing machine. Tiled floor, splash backs and wall mounted radiator.