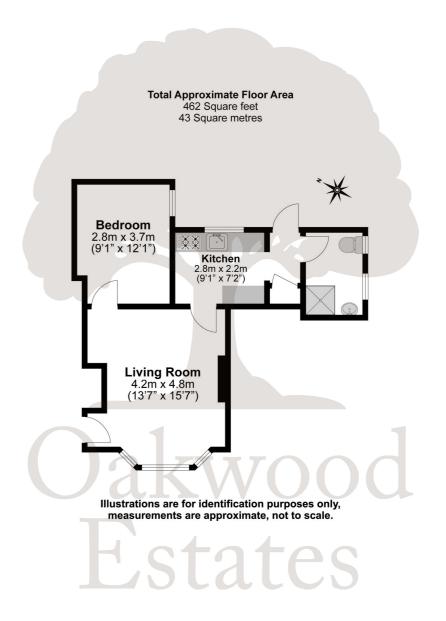

Medlar Court is a perfect opportunity for someone looking to get on to the property ladder. The GROUND FLOOR apartment offers ample space throughout and has been very well maintained. Consisting of a large double bedroom, spacious lounge, separate kitchen and modern bathroom.

Externally there are communal gardens plus allocated parking to the rear. This property is being sold with NO ONWARD CHAIN and is ready to move at the pace that you require.

7

GROUND FLOOR

IDEAL FIRST TIME PURCHASE