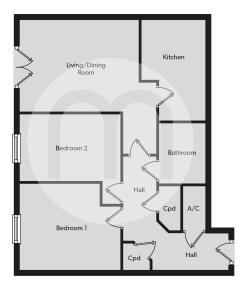

. CM7 2QZ.

Michaels Property Consultants are delighted to present to the market this rather unique opportunity to purchase this two bedroom apartment on a 40% shared ownership basis with the option to staircase up in the future. New to the market and offered for sale with a complete onward chain, we feel this ideal starter home presents a more affordable option for first time buyers looking to get onto the property ladder.



### Property Details.

### Entrance Hall



Lounge/Diner





15' 2" x 13' 6" Max (4.62m x 4.11m)

### Kitchen



11' 6" x 7' 8" Max (3.51m x 2.34m)

#### **Bedroom One**



11' 6" x 10' 0" (3.51m x 3.05m)

## Property Details.

### **Bedroom Two**



11' 2" x 7' 8" (3.40m x 2.34m)

#### Bathroom



One Allocated Parking Space

### Property Details.

### Floorplans



#### Location



### **Energy Ratings**

We have not carried out a structural survey and the services, appliances and specific fittings have not been tested. All photographs, measurements, floor plans and distances referred to are given as a guide only and should not be relied upon for the purchase of carpets or any other fixtures or fittings. Gardens, roof terraces, balconies and communal gardens as well as tenure and lease details cannot have their accuracy guaranteed for intending purchasers. Lease details, service ground rent (where applicable) are given as a guide only and should be checked and confirmed by your solicitor prior to exchange of contracts.



61 a High Street, Braintree, CM7 1JX 🌔 01376 337400 💿 braintree

braintree@michaelsproperty.co.uk 😡 www.michaelsproperty.co.uk