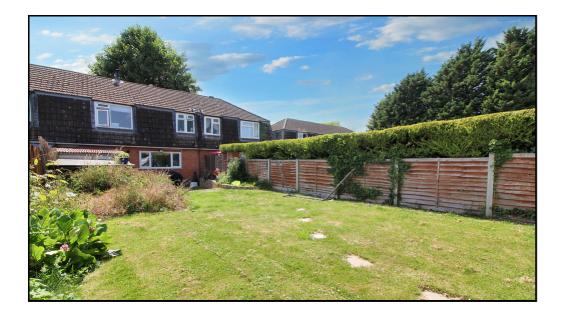

#### Front Garden:

Residents bay parking. Private enclosed rear garden.

#### Rear Garden:

Large plot with paved patio and raised lawn with planted border. Sheds. Separate outbuilding with power. Access to front of the property.