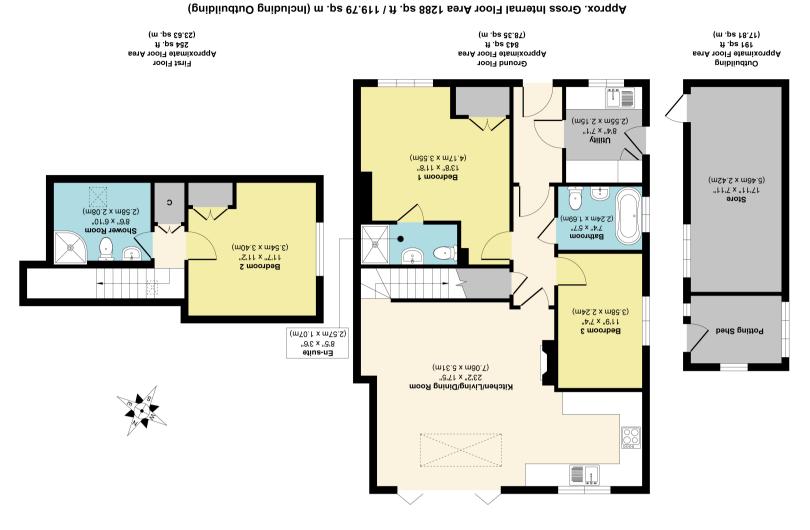

## 5 Springfield Way, York YO31 1HN

A fantastic fully modernised three bedroom semi detached dormer bungalow located in a desirable area just off Stockton Lane. Boasting an entrance hall, utility room, two ground floor double bedrooms, one of which with an ensuite shower room, a large and bright open plan living / dining space with log burning stove, lantern ceiling and bi folding doors leading out to the rear garden, a modern grey shaker style kitchen and a three piece house bathroom. To the first floor is a large double bedroom, storage cupboards and a shower room. Externally the property benefits from a driveway for off street parking, a detached store with potting shed and a low maintenance rear garden complete with astro turf, paved area for seating and entertaining and mature raised beds.