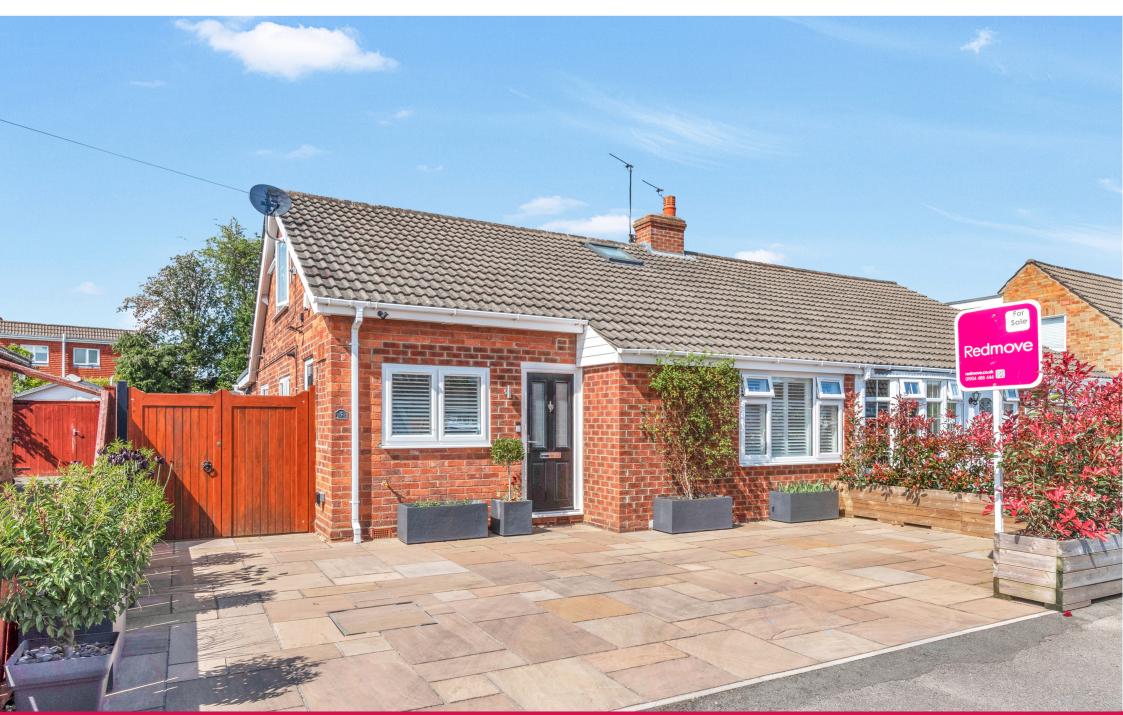

## 5 Springfield Way, York YO31 1HN

A fantastic fully modernised three bedroom semi detached dormer bungalow located in a desirable area just off Stockton Lane. Boasting an entrance hall, utility room, two ground floor double bedrooms, one of which with an ensuite shower room, a large and bright open plan living / dining space with log burning stove, lantern ceiling and bi folding doors leading out to the rear garden, a modern grey shaker style kitchen and a three piece house bathroom. To the first floor is a large double bedroom, storage cupboards and a shower room. Externally the property benefits from a driveway for off street parking, a detached store with potting shed and a low maintenance rear garden complete with astro turf, paved area for seating and entertaining and mature raised beds.