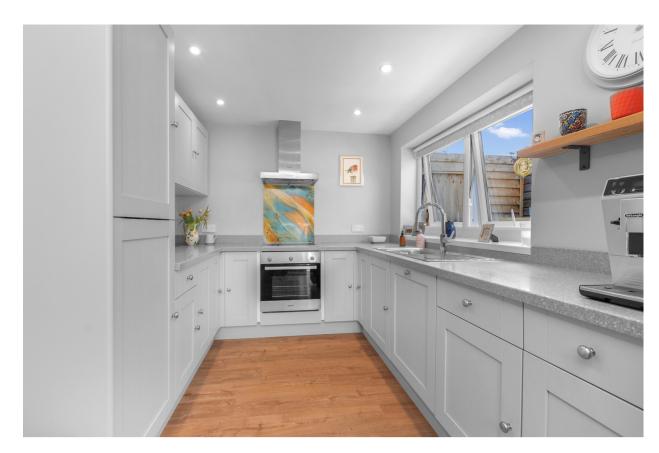

## 5 Springfield Way, York YO31 1HN

A fantastic fully modernised three bedroom semi detached dormer bungalow located in a desirable area just off Stockton Lane. Boasting an entrance hall, utility room, two ground floor double bedrooms, one of which with an ensuite shower room, a large and bright open plan living / dining space with log burning stove, lantern ceiling and bi folding doors leading out to the rear garden, a modern grey shaker style kitchen and a three piece house bathroom. To the first floor is a large double bedroom, storage cupboards and a shower room. Externally the property benefits from a driveway for off street parking, a detached store with potting shed and a low maintenance rear garden complete with astro turf, paved area for seating and entertaining and mature raised beds.