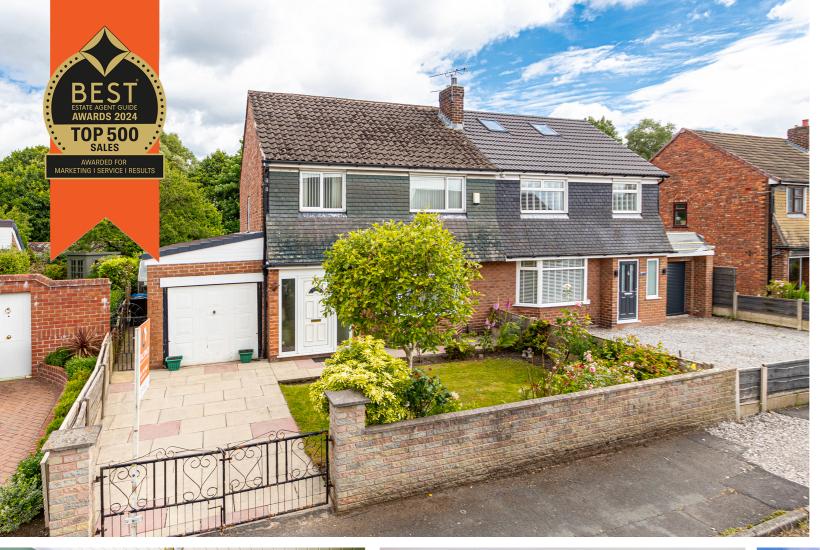

BENT LANES
DAVYHULME

£315,000

3 BEDROOMS

1 BATHROOM

3 RECEPTIONS

EPC GRADE:- TBC

## Bent Lanes, Davyhulme, M41 8NZ

\*\*VIDEO TOUR\*\* - \*\*NO ONWARD CHAIN\*\* - \*\*OVERLOOKING FARMLAND\*\* - VITALSPACE ESTATE AGENTS are pleased to offer for sale this well presented THREE BEDROOM semi-detached family home located on a desirable, quiet road just off the ever popular Woodhouse Road in Davyhulme. Owned by the same family since built in the 1960's, this well presented property is positioned on a generously sized plot and boasts a charming exterior, a beautiful garden and a gated driveway providing off road parking. Upon entering the property, you are greeted by a welcoming hallway leading to a spacious living room with a large bay window, allowing natural light to flood in. The living room opens into a dining area alongside a modern fitted kitchen with a range of wall and base units, providing ample storage space. The kitchen leads through to a separate breakfast room alongside access into the rear garden. Upstairs, the property benefits from three well proportioned bedrooms, with the master bedroom featuring fitted wardrobes providing plenty of storage space. A four piece bathroom can also be found on the first floor level. The exterior of the property is equally impressive, with a beautifully maintained landscaped rear garden, fenced to all sides and laid to lawn with mature borders, plants and shrubbery. It is also worth noting that the rear garden is not overlooked backing directly onto farmland. Conveniently positioned for a range of highly regarded schools, shops, the motorway network, the Trafford Centre and a range of bus routes. An attractive family property which requires an internal inspection to be truly appreciated. Contact VitalSpace Estate Agents for further information or to arrange an internal inspection.