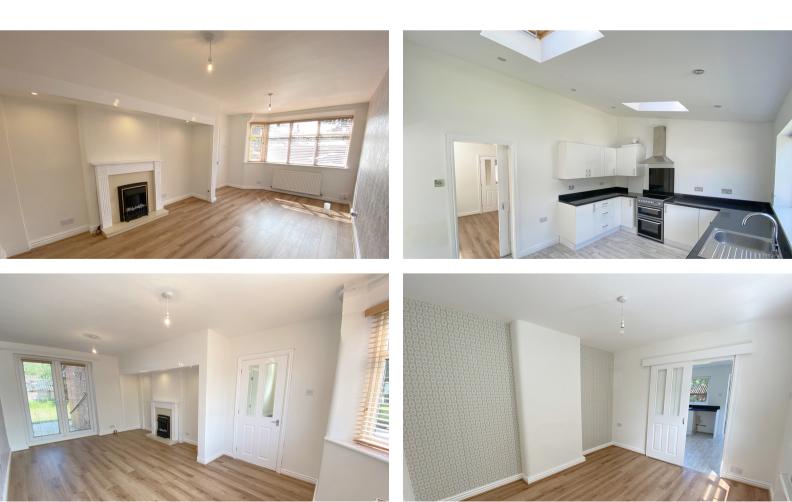

\*\*EXCEPTIONAL FAMILY HOME\*\* This traditional semi-detached home offers excellent accommodation on top of a popular location. The property is an excellent family home that benefits from an entrance hallway, lounge/diner with bay window to the front, fireplace, and french doors to the rear garden. A generous family room which can also be used as a dining room, leading through to the large kitchen with a matching range of wall, base, and drawer units, vaulted ceiling with two Velux skylights. Furthermore, there is a useful utility room and shower room on the ground floor. On the first floor with this style of semi-detached, you will find three generous sized bedrooms and a family bathroom. Externally the property offers gardens to the front and rear and side driveway.