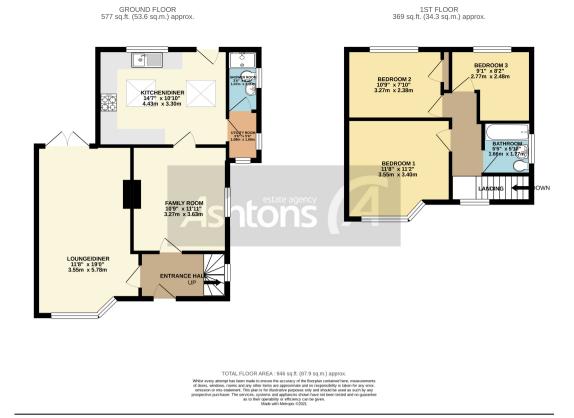

\*\*EXCEPTIONAL FAMILY HOME\*\* This traditional semi-detached home offers excellent accommodation on top of a popular location. The property is an excellent family home that benefits from an entrance hallway, lounge/diner with bay window to the front, fireplace, and french doors to the rear garden. A generous family room which can also be used as a dining room, leading through to the large kitchen with a matching range of wall, base, and drawer units, vaulted ceiling with two Velux skylights. Furthermore, there is a useful utility room and shower room on the ground floor. On the first floor with this style of semi-detached, you will find three generous sized bedrooms and a family bathroom. Externally the property offers gardens to the front and rear and side driveway.