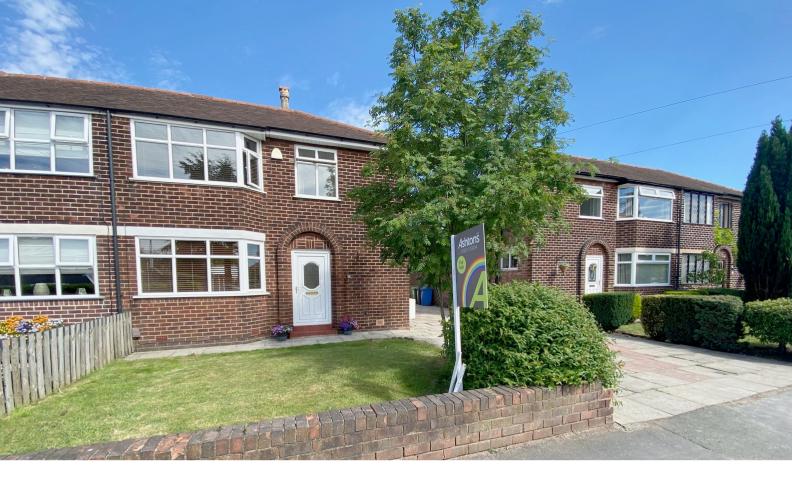

## Greenway, Warrington, Cheshire. Offers in Excess of £250,000

VIDEO TOUR AVAILABLE | EXTENDED SEMI-DETACHED | GENEROUS RECEPTION ROOMS | DINING KITCHEN WITH VAULTED CEILING | SOUGHT AFTER LOCATION | 

\*\*EXCEPTIONAL FAMILY HOME\*\* This traditional semi-detached home offers excellent accommodation on top of a popular location. The property is an excellent family home that benefits from an entrance hallway, lounge/diner with bay window to the front, fireplace, and french doors to the rear garden. A generous family room which can also be used as a dining room, leading through to the large kitchen with a matching range of wall, base, and drawer units, vaulted ceiling with two Velux skylights. Furthermore, there is a useful utility room and shower room on the ground floor. On the first floor with this style of semi-detached, you will find three generous sized bedrooms and a family bathroom. Externally the property offers gardens to the front and rear and side driveway.