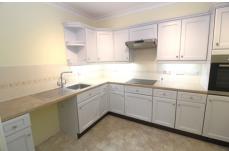

There is a refitted shower room and a generous sized kitchen along with built in storage cupboards. There are two double bedrooms and an open kitchen living room with double doors leading to the balcony area.