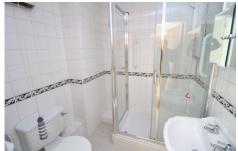

There is a refitted shower room and a generous sized kitchen along with built in storage cupboards. There are two double bedrooms and an open kitchen living room with double doors leading to the balcony area.