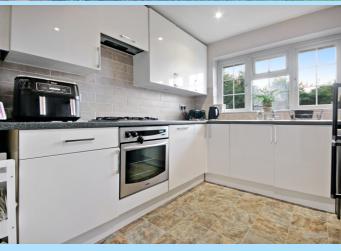

The first floor consist of front door into entrance hall with doors to all principal rooms and access to the airing cupboard. The kitchen has been fitted with a range of wall and base level units with areas of work surfaces, space for fridge/freezer, washing machine, integrated cooker, gas hob with extractor hood above and window to the rear aspect. The lounge/diner has a feature fireplace and window to the front aspect. The master bedroom is set to the front of the property and bedroom two overlooks the rear garden. The bathroom has been fitted with a panel enclosed bath with mixer taps and shower attachment, wash hand basin, low level W.C., and window to the rear aspect.

## First Floor Entrance Hall

Kitchen

9' 4" x 8' 3" (2.84m x 2.51m)

Lounge/Dining Room

15' 0" x 11' 9" (4.57m x 3.58m)

Bedroom 1

12' 4" x 9' 9" (3.76m x 2.97m)

Bedroom 2