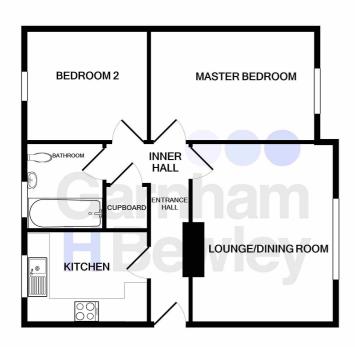

## Accommodation

## First Floor Entrance Hall

Kitchen

9' 4" x 8' 3" (2.84m x 2.51m)

Lounge/Dining Room

15' 0" x 11' 9" (4.57m x 3.58m)

Bedroom 1

12' 4" x 9' 9" (3.76m x 2.97m)

Bedroom 2

10' 5" x 9' 9" (3.17m x 2.97m)

Bathroom

Outside Garden

Garage, En-bloc

Whilst every attempt has been made to ensure the accuracy of the floor plan contained here, measurements of doors, windows, rooms and any other items are approximate and no responsibility is taken for any error, omission, or mis-statement. This plan is for illustrative purposes only and should be used as such by any prospective purchaser. The services, systems and appliances shown have not been tested and no guarantee as to their operability or efficiency can be given Made with Metropix ©2020