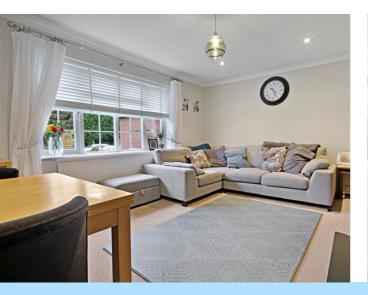

## 34 Woodstock, East Grinstead, West Sussex RH19 1PJ

Garnham H Bewley are pleased to present to the market this this two double bedroom first floor maisonette which has been tastefully modernised to provide a light and stylish living space. The accommodation boasts lounge/dining room with feature fireplace, kitchen, bathroom, two double bedrooms, garden and garage en-bloc. The property is situated within a cul-de-sac location offering great access for the train station and local schools. Internal viewings come highly recommended to fully appreciate this great example of a maisonette.

The first floor consist of front door into entrance hall with doors to all principal rooms and access to the airing cupboard. The kitchen has been fitted with a range of wall and base level units with areas of work surfaces, space for fridge/freezer, washing machine, integrated cooker, gas hob with extractor hood above and window to the rear aspect. The lounge/diner has a feature fireplace and window to the front aspect. The master bedroom is set to the front of the property and bedroom two overlooks the rear garden. The bathroom has been fitted with a panel enclosed bath with mixer taps and shower attachment, wash hand basin, low level W.C., and window to the rear aspect.