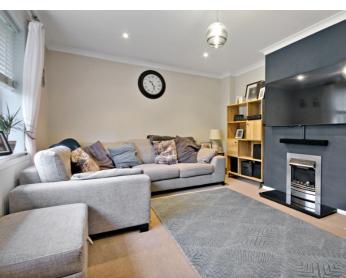

## 34 Woodstock, East Grinstead, West Sussex RH19 1PJ

Garnham H Bewley are pleased to present to the market this this two double bedroom first floor maisonette which has been tastefully modernised to provide a light and stylish living space. The accommodation boasts lounge/dining room with feature fireplace, kitchen, bathroom, two double bedrooms, garden and garage en-bloc. The property is situated within a cul-de-sac location offering great access for the train station and local schools. Internal viewings come highly recommended to fully appreciate this great example of a maisonette.

The first floor consist of front door into entrance hall with doors to all principal rooms and access to the airing cupboard. The kitchen has been fitted with a range of wall and base level units with areas of work surfaces, space for fridge/freezer, washing machine, integrated cooker, gas hob with extractor hood above and window to the rear aspect. The lounge/diner has a feature fireplace and window to the front aspect. The master bedroom is set to the front of the property and bedroom two overlooks the rear garden. The bathroom has been fitted with a panel enclosed bath with mixer taps and shower attachment, wash hand basin, low level W.C., and window to the rear aspect.