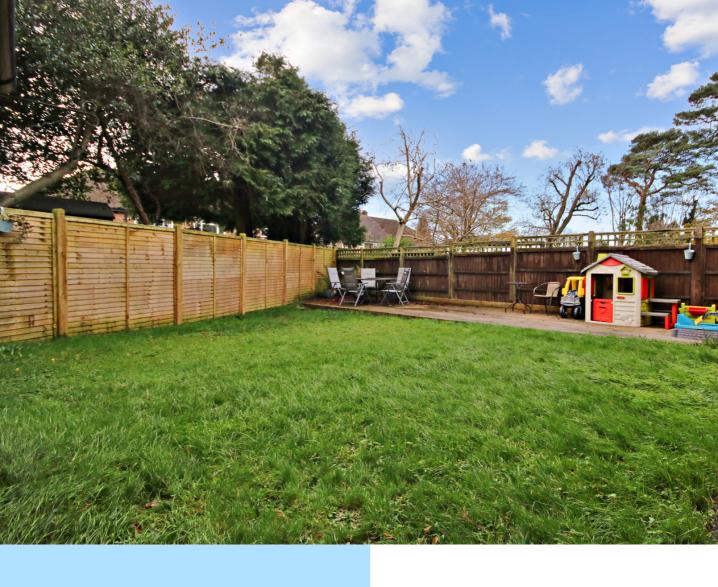

Outside the rear garden is fence enclosed with lawn and decking area for seating. There is also a garage en-bloc.