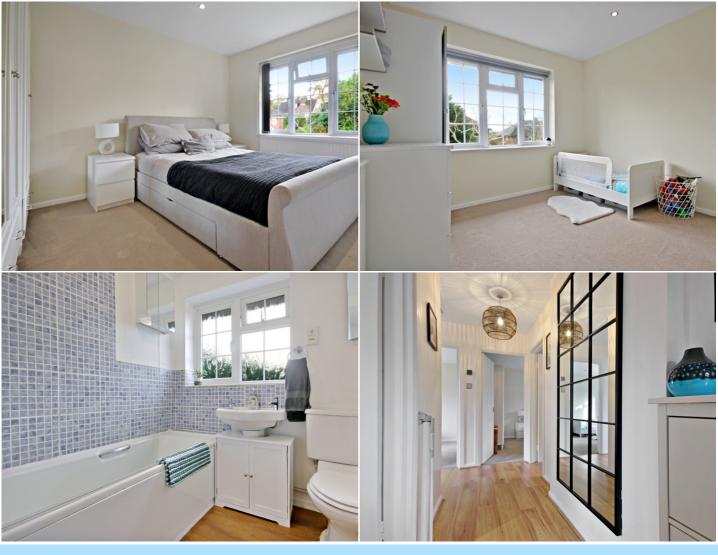

The first floor consist of front door into entrance hall with doors to all principal rooms and access to the airing cupboard. The kitchen has been fitted with a range of wall and base level units with areas of work surfaces, space for fridge/freezer, washing machine, integrated cooker, gas hob with extractor hood above and window to the rear aspect. The lounge/diner has a feature fireplace and window to the front aspect. The master bedroom is set to the front of the property and bedroom two overlooks the rear garden. The bathroom has been fitted with a panel enclosed bath with mixer taps and shower attachment, wash hand basin, low level W.C., and window to the rear aspect.

## First Floor Entrance Hall

Kitchen

9' 4" x 8' 3" (2.84m x 2.51m)

Lounge/Dining Room

15' 0" x 11' 9" (4.57m x 3.58m)

Bedroom 1

12' 4" x 9' 9" (3.76m x 2.97m)

Bedroom 2

10' 5" x 9' 9" (3.17m x 2.97m)

Bathroom

Outside Garden

Garage, En-bloc

Whilst every attempt has been made to ensure the accuracy of the floor plan contained here, measurements of doors, windows, rooms and any other items are approximate and no responsibility is taken for any error, omission, or mis-statement. This plan is for illustrative purposes only and should be used as such by any prospective purchaser. The services, systems and appliances shown have not been tested and no guarantee as to their operability or efficiency can be given Made with Metropix ©2020