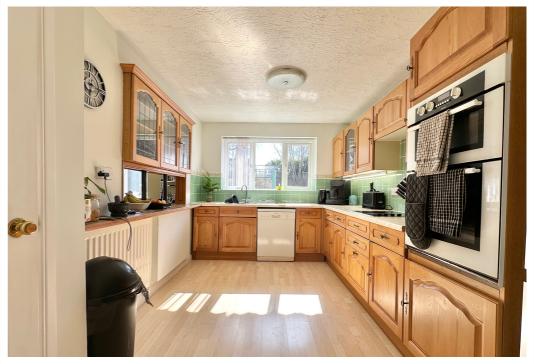

## AT A GLANCE...

This deceptively spacious detached house occupies a corner plot in a popular location close to schools for all ages. The house is immaculately presented and offers a wealth of natural light with accommodation including; A dual aspect lounge with sliding doors into the conservatory. The fitted kitchen features matching wall and base units with an integrated double oven, hob and space for appliances. The ground floor also includes a study, cloakroom, and utility room that leads to a large lean-to at the side of the property. On the first floor you will find a master bedroom with an en-suite shower room, three further bedrooms and a newly installed family bathroom. Furthermore, the property benefits from a large part boarded, fully insulated loft, gas central heating, double glazing and fitted solar panels on a feed in tariff. This generates approx £2600 per annum back to the owner.