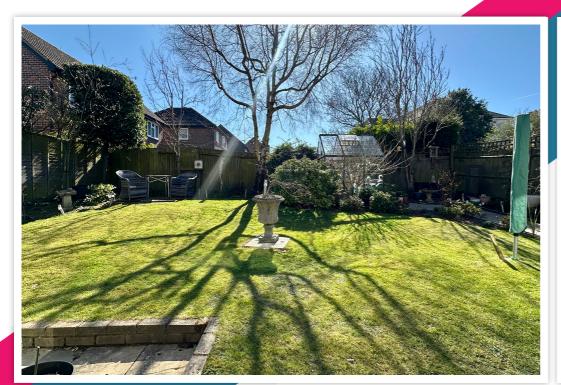

The rear garden is predominantly laid to lawn and south-facing. You will seating areas ideal for alfresco dining, mature trees, shrubs and plantings.