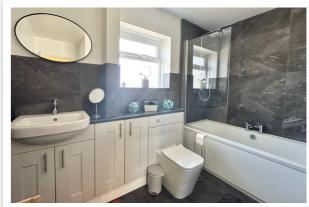

## AT A GLANCE...

This deceptively spacious detached house occupies a corner plot in a popular location close to schools for all ages. The house is immaculately presented and offers a wealth of natural light with accommodation including; A dual aspect lounge with sliding doors into the conservatory. The fitted kitchen features matching wall and base units with an integrated double oven, hob and space for appliances. The ground floor also includes a study, cloakroom, and utility room that leads to a large lean-to at the side of the property. On the first floor you will find a master bedroom with an en-suite shower room, three further bedrooms and a newly installed family bathroom. Furthermore, the property benefits from a large part boarded, fully insulated loft, gas central heating, double glazing and fitted solar panels on a feed in tariff. This generates approx £2600 per annum back to the owner.