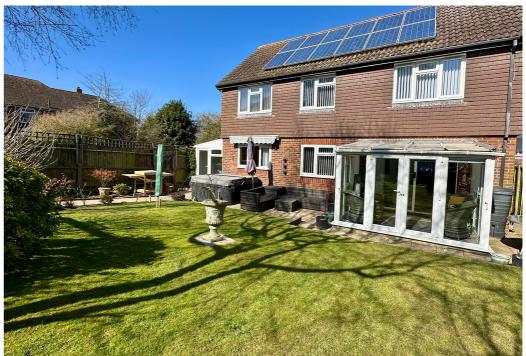

The rear garden is predominantly laid to lawn and south-facing. You will seating areas ideal for alfresco dining, mature trees, shrubs and plantings.