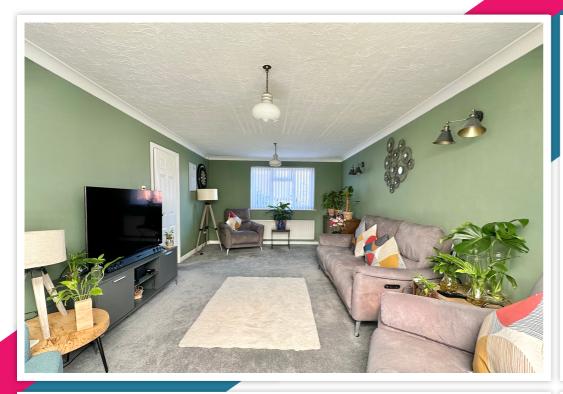

## AT A GLANCE...

This deceptively spacious detached house occupies a corner plot in a popular location close to schools for all ages. The house is immaculately presented and offers a wealth of natural light with accommodation including; A dual aspect lounge with sliding doors into the conservatory. The fitted kitchen features matching wall and base units with an integrated double oven, hob and space for appliances. The ground floor also includes a study, cloakroom, and utility room that leads to a large lean-to at the side of the property. On the first floor you will find a master bedroom with an en-suite shower room, three further bedrooms and a newly installed family bathroom. Furthermore, the property benefits from a large part boarded, fully insulated loft, gas central heating, double glazing and fitted solar panels on a feed in tariff. This generates approx £2600 per annum back to the owner.