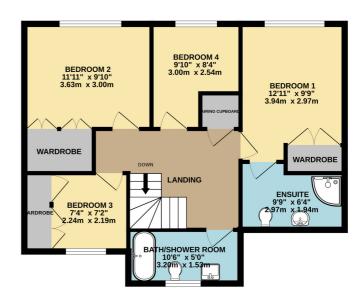

## AT A GLANCE...

This deceptively spacious detached house occupies a corner plot in a popular location close to schools for all ages. The house is immaculately presented and offers a wealth of natural light with accommodation including; A dual aspect lounge with sliding doors into the conservatory. The fitted kitchen features matching wall and base units with an integrated double oven, hob and space for appliances. The ground floor also includes a study, cloakroom, and utility room that leads to a large lean-to at the side of the property. On the first floor you will find a master bedroom with an en-suite shower room, three further bedrooms and a newly installed family bathroom. Furthermore, the property benefits from a large part boarded, fully insulated loft, gas central heating, double glazing and fitted solar panels on a feed in tariff. This generates approx £2600 per annum back to the owner.

## **Key Features:**

- Generously Sized Detached House
- Fitted Kitchen With Separate Utility Room
- Off Road Parking & Detached Double Garage
- Two Bathrooms
- Solar Panels With Feed In Tariff

- Two Reception Rooms & Conservatory
- South-Facing Rear Garden
- Four Bedrooms
- Home Office/Study

GROUND FLOOR 1ST FLOOR

Whilst every attempt has been made to ensure the accuracy of the floorplan contained here, measurements of doors, windows, rooms and any other items are approximate and no responsibility is taken for any error, omission or mis-statement. This plan is for illustrative purposes only and should be used as such by any prospective purchaser. The services, systems and appliances shown have not been tested and no guarantee as to their operability or efficiency can be given.