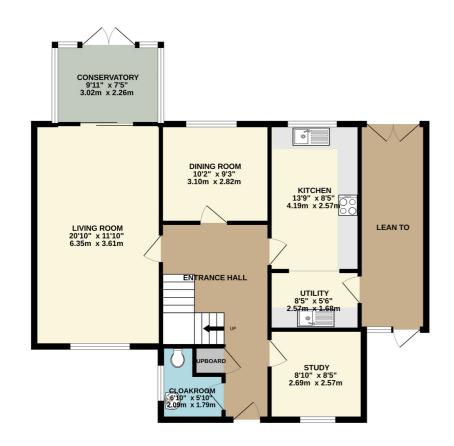

## AT A GLANCE...

This deceptively spacious detached house occupies a corner plot in a popular location close to schools for all ages. The house is immaculately presented and offers a wealth of natural light with accommodation including; A dual aspect lounge with sliding doors into the conservatory. The fitted kitchen features matching wall and base units with an integrated double oven, hob and space for appliances. The ground floor also includes a study, cloakroom, and utility room that leads to a large lean-to at the side of the property. On the first floor you will find a master bedroom with an en-suite shower room, three further bedrooms and a newly installed family bathroom. Furthermore, the property benefits from a large part boarded, fully insulated loft, gas central heating, double glazing and fitted solar panels on a feed in tariff. This generates approx £2600 per annum back to the owner.

## **Key Features:**

- Generously Sized Detached House
- Fitted Kitchen With Separate Utility Room
- Off Road Parking & Detached Double Garage
- Two Bathrooms
- Solar Panels With Feed In Tariff

- Two Reception Rooms & Conservatory
- South-Facing Rear Garden
- Four Bedrooms
- Home Office/Study

GROUND FLOOR 1ST FLOOR

Whilst every attempt has been made to ensure the accuracy of the floorplan contained here, measurements of doors, windows, rooms and any other items are approximate and no responsibility is taken for any error, omission or mis-statement. This plan is for illustrative purposes only and should be used as such by any prospective purchaser. The services, systems and appliances shown have not been tested and no guarantee as to their operability or efficiency can be given.