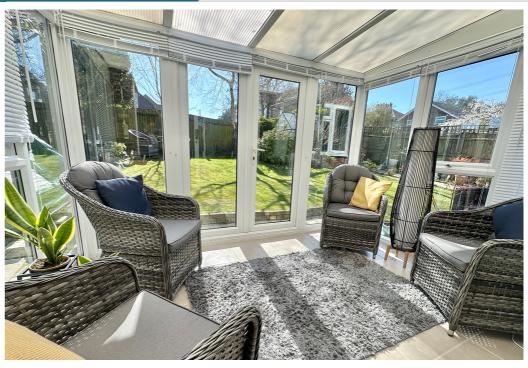

## AT A GLANCE...

This deceptively spacious detached house occupies a corner plot in a popular location close to schools for all ages. The house is immaculately presented and offers a wealth of natural light with accommodation including; A dual aspect lounge with sliding doors into the conservatory. The fitted kitchen features matching wall and base units with an integrated double oven, hob and space for appliances. The ground floor also includes a study, cloakroom, and utility room that leads to a large lean-to at the side of the property. On the first floor you will find a master bedroom with an en-suite shower room, three further bedrooms and a newly installed family bathroom. Furthermore, the property benefits from a large part boarded, fully insulated loft, gas central heating, double glazing and fitted solar panels on a feed in tariff. This generates approx £2600 per annum back to the owner.

The rear garden is predominantly laid to lawn and south-facing. You will seating areas ideal for alfresco dining, mature trees, shrubs and plantings.