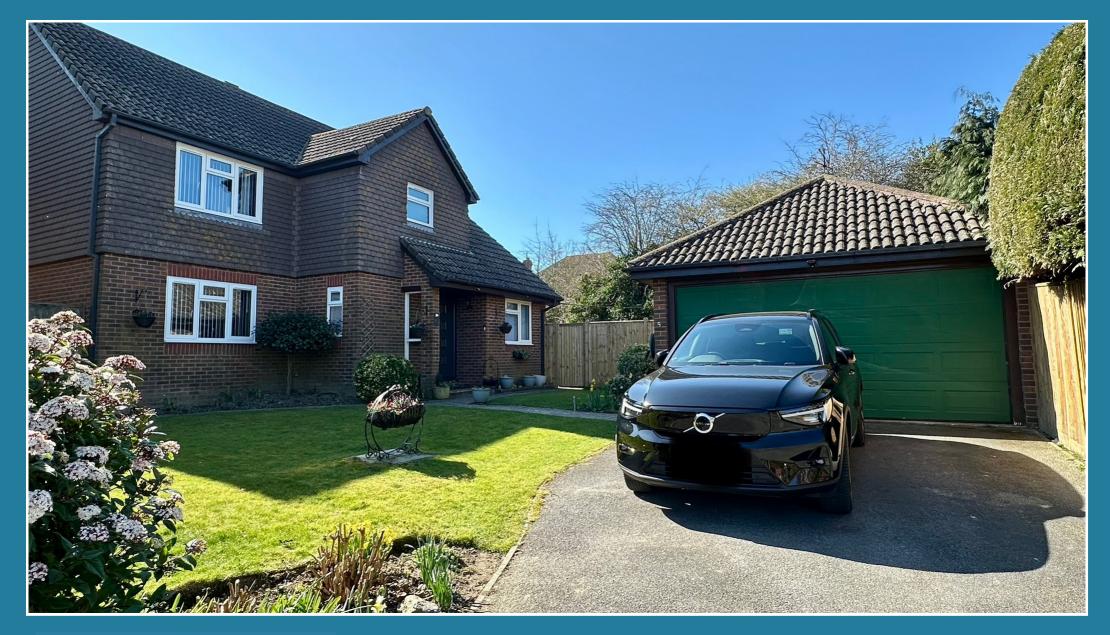

## AT A GLANCE...

This deceptively spacious detached house occupies a corner plot in a popular location close to schools for all ages. The house is immaculately presented and offers a wealth of natural light with accommodation including; A dual aspect lounge with sliding doors into the conservatory. The fitted kitchen features matching wall and base units with an integrated double oven, hob and space for appliances. The ground floor also includes a study, cloakroom, and utility room that leads to a large lean-to at the side of the property. On the first floor you will find a master bedroom with an en-suite shower room, three further bedrooms and a newly installed family bathroom. Furthermore, the property benefits from a large part boarded, fully insulated loft, gas central heating, double glazing and fitted solar panels on a feed in tariff. This generates approx £2600 per annum back to the owner.

## **Key Features:**

- Generously Sized Detached House
- Fitted Kitchen With Separate Utility Room
- Off Road Parking & Detached Double Garage
- Two Bathrooms
- Solar Panels With Feed In Tariff

- Two Reception Rooms & Conservatory
- South-Facing Rear Garden
- Four Bedrooms
- Home Office/Study

## Exterior

There is off-road parking at the front of the property, together with access into the detached double garage via an electric up & over door. The garage benefits from power & light and has a door leading to a potting shed at the rear.