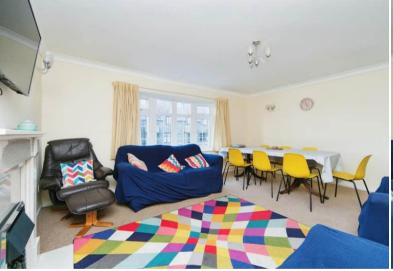

The property benefits from double glazing, oil fired central heating throughout and has off street parking available via the private driveway. The council tax band is TBC.

The interior of this beautifully presented and versatile property comprises a spacious living room, dining room, the fitted kitchen, two bedrooms and the family bathroom on the ground floor. The ground floor also benefits from its own self-contained flat with a living space and bathroom. The first floor consists of two bedrooms, additional living space and fitted kitchen with access to the roof terrace. The exterior of the property boasts an enclosed patio style garden to the rear and side garden perfect for enjoying the summer months.