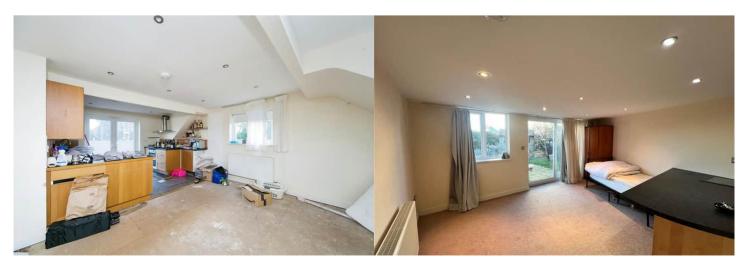

The property benefits from double glazing, oil fired central heating throughout and has off street parking available via the private driveway. The council tax band is TBC.

The interior of this beautifully presented and versatile property comprises a spacious living room, dining room, the fitted kitchen, two bedrooms and the family bathroom on the ground floor. The ground floor also benefits from its own self-contained flat with a living space and bathroom. The first floor consists of two bedrooms, additional living space and fitted kitchen with access to the roof terrace. The exterior of the property boasts an enclosed patio style garden to the rear and side garden perfect for enjoying the summer months.