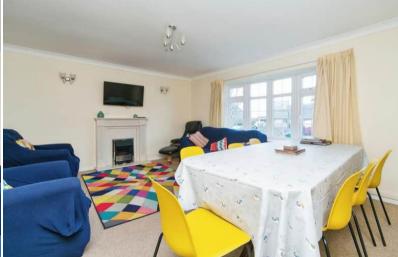

The property benefits from double glazing, oil fired central heating throughout and has off street parking available via the private driveway. The council tax band is TBC.

The interior of this beautifully presented and versatile property comprises a spacious living room, dining room, the fitted kitchen, two bedrooms and the family bathroom on the ground floor. The ground floor also benefits from its own self-contained flat with a living space and bathroom. The first floor consists of two bedrooms, additional living space and fitted kitchen with access to the roof terrace. The exterior of the property boasts an enclosed patio style garden to the rear and side garden perfect for enjoying the summer months.