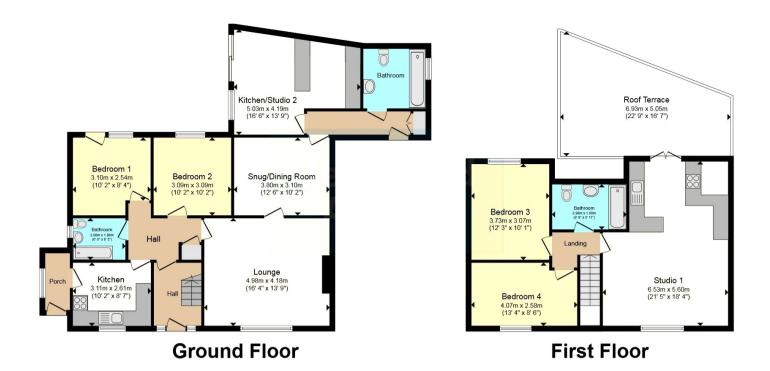

The property benefits from double glazing, oil fired central heating throughout and has off street parking available via the private driveway. The council tax band is TBC.

The interior of this beautifully presented and versatile property comprises a spacious living room, dining room, the fitted kitchen, two bedrooms and the family bathroom on the ground floor. The ground floor also benefits from its own self-contained flat with a living space and bathroom. The first floor consists of two bedrooms, additional living space and fitted kitchen with access to the roof terrace. The exterior of the property boasts an enclosed patio style garden to the rear and side garden perfect for enjoying the summer months.

This allows you rights to purchase within a given timeframe (typically 8-12 weeks) which gives you time to prepare funding, surveys,

Total floor area 170.5 sq.m. (1,835 sq.ft.) approx

This floorplan is for illustrative purposes only and is not drawn to scale. Measurements, floor-areas, openings and orientations are approximate. They should not be relied upon for any purpose and do not form any part of an agreement. No liability is taken for any error or mis-statement. All parties must rely on their own inspections.