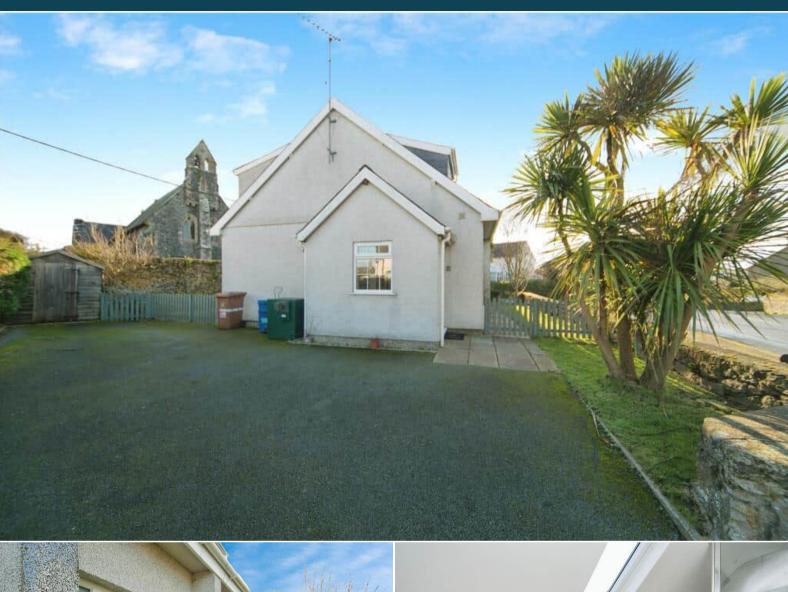

The property benefits from double glazing, oil fired central heating throughout and has off street parking available via the private driveway. The council tax band is TBC.

The interior of this beautifully presented and versatile property comprises a spacious living room, dining room, the fitted kitchen, two bedrooms and the family bathroom on the ground floor. The ground floor also benefits from its own self-contained flat with a living space and bathroom. The first floor consists of two bedrooms, additional living space and fitted kitchen with access to the roof terrace. The exterior of the property boasts an enclosed patio style garden to the rear and side garden perfect for enjoying the summer months.

Located in the popular village of Tudweiliog, the property is close to a range of amenities, including a primary school, village shop and

This exciting opportunity should not be missed! All enquiries can be made through Bettermove on 0330 004 0050.