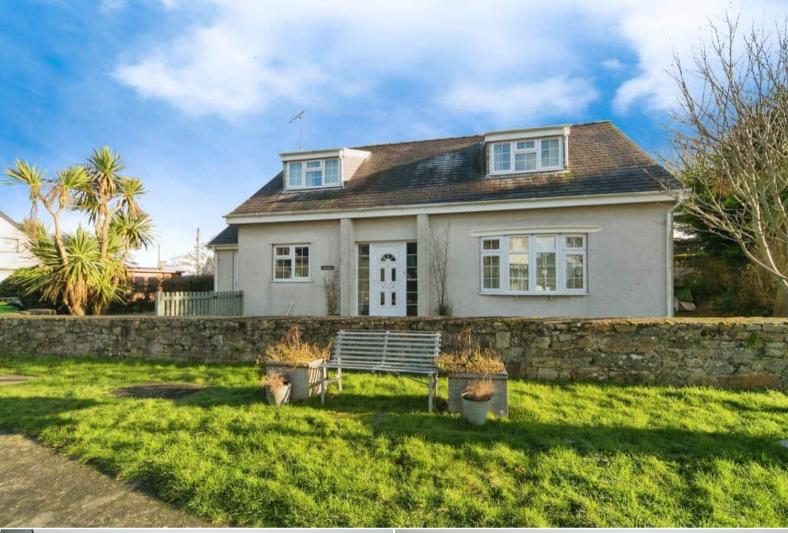

## **Pwllheli**

Bettermove are proud to present this 5 bedroom Detached House in Tudweiliog available with no forward chain. This property provides versatile living space which the current owners have been using as a successful holiday let.

The property benefits from double glazing, oil fired central heating throughout and has off street parking available via the private driveway. The council tax band is TBC.

The interior of this beautifully presented and versatile property comprises a spacious living room, dining room, the fitted kitchen, two bedrooms and the family bathroom on the ground floor. The ground floor also benefits from its own self-contained flat with a living space and bathroom. The first floor consists of two bedrooms, additional living space and fitted kitchen with access to the roof terrace. The exterior of the property boasts an enclosed patio style garden to the rear and side garden perfect for enjoying the summer months.