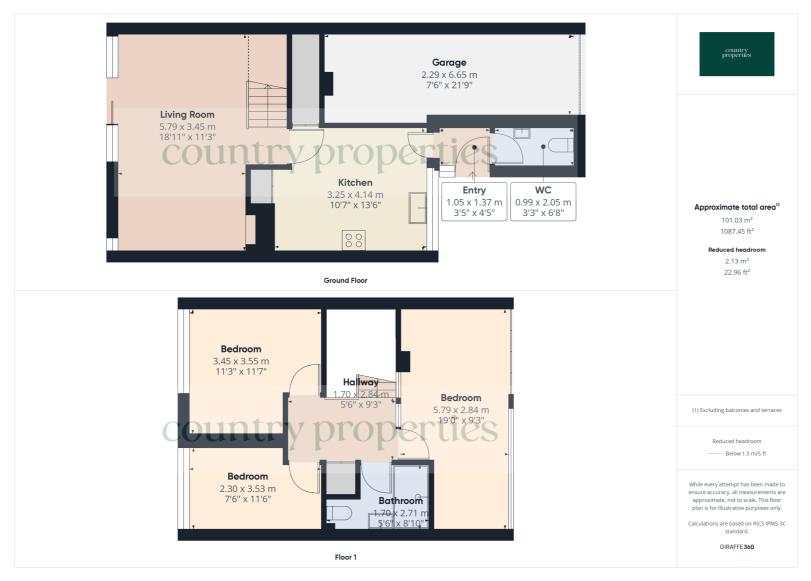

# **Ground Floor**

#### **Entrance Hall**

UPVC double glazed door and matching full height window to side leading into entrance hall with laminate flooring, tongue and groove timber cladding to wall, door to cloakroom and glazed door leading through to kitchen diner.

## Cloakroom

Continuation of the laminate flooring, wall hung wash hand basin with ceramic tiling to splashback, low level WC, double glazed UPVC windows with obscured glass to the front.

## Kitchen / Breakfastroom

Wood effect vinyl flooring, laminate roll edge worktop with a 1½ bowl stainless steel sink unit inset within and a mixer tap over. Space and plumbing for automatic washing machine, space for dishwasher, cupboard with space for tall fridge freezer within, integrated electric oven and further 4 burner halogen hob and stainless steel extractor above. Cream fronted high gloss cupboards above and below including drawer units. Cupboard housing warm air boiler. Glazed door leading through to living diner.

# Living Diner

Replacement double glazed sliding patio doors to rear garden, further full height UPVC window to rear garden, stairs to 1st floor. Ample room for sofas and dining table and chairs, exposed ceiling beams.

## First Floor

# Landing

Doors to bedrooms and bathroom.
Gallery style landing. Cupboard
housing thr pre lagged hot water
tank.

#### Bedroom 1

Double glazed window to front.
Cupboard with over stair storage
space. Built in wardrobe with sliding
doors and further access into eave
storage area.

#### Bedroom 2

Replacement UPVC double glazed window to rear overlooking the rear garden. Doors leading to cupboard over the stairs.

#### Bedroom 3

Replacement UPVC double glazed window to rear.

#### Bathroom

Wood effect vinyl flooring. Large walk in shower cubicle with Triton electric shower within, low level WC, Wash hand basin inset within a vanity unit with cupboards below, ceramic wall tiling, High level replacement UPVC double glazed window.

#### Outside

## Garage

Single integral garage with metal up and over door and light and power within.