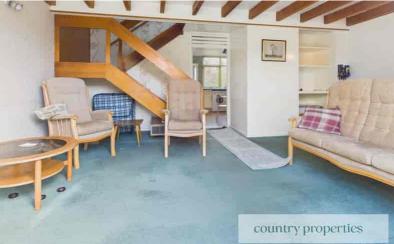

# Living Diner

Replacement double glazed sliding patio doors to rear garden, further full height UPVC window to rear garden, stairs to 1st floor. Ample room for sofas and dining table and chairs, exposed ceiling beams.