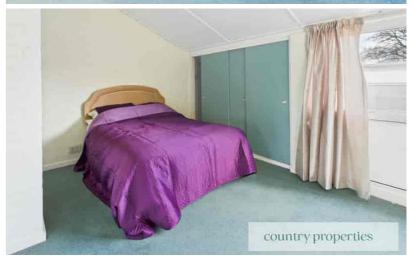

#### Bedroom 1

Double glazed window to front.
Cupboard with over stair storage
space. Built in wardrobe with sliding
doors and further access into eave
storage area.

#### Bedroom 2

Replacement UPVC double glazed window to rear overlooking the rear garden. Doors leading to cupboard over the stairs.

#### Bedroom 3

Replacement UPVC double glazed window to rear.