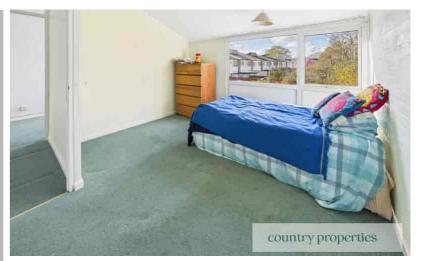

#### Bedroom 1

Double glazed window to front.
Cupboard with over stair storage
space. Built in wardrobe with sliding
doors and further access into eave
storage area.

#### Bedroom 2

Replacement UPVC double glazed window to rear overlooking the rear garden. Doors leading to cupboard over the stairs.

#### Bedroom 3

Replacement UPVC double glazed window to rear.