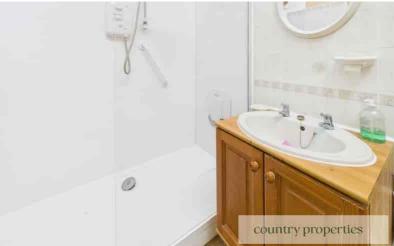

#### Bathroom

Wood effect vinyl flooring. Large walk in shower cubicle with Triton electric shower within, low level WC, Wash hand basin inset within a vanity unit with cupboards below, ceramic wall tiling, High level replacement UPVC double glazed window.