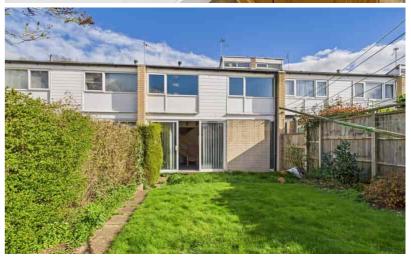

#### Rear Garden

The rear garden is mainly laid to lawn with a patio area and steps and path leading to the rear where there is gated access to a rear alleyway. Timber fence and hedge surround, various flowers and shrubs to borders.