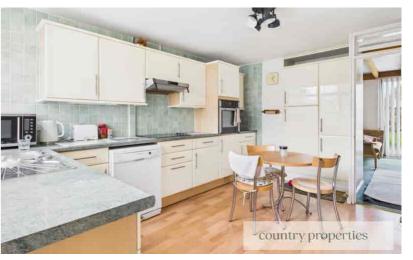

## Kitchen / Breakfastroom

Wood effect vinyl flooring, laminate roll edge worktop with a 1½ bowl stainless steel sink unit inset within and a mixer tap over. Space and plumbing for automatic washing machine, space for dishwasher, cupboard with space for tall fridge freezer within, integrated electric oven and further 4 burner halogen hob and stainless steel extractor above. Cream fronted high gloss cupboards above and below including drawer units. Cupboard housing warm air boiler. Glazed door leading through to living diner.