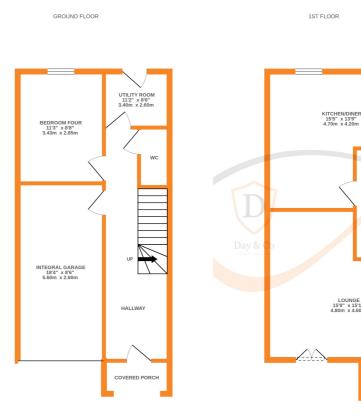

Ground Floor - Entrance hall giving access to a cloaks WC. Bedroom four is on this level at the rear. There is a utility room having plumbing for an automatic washing machine and double glazed door leading to the rear garden. The integral garage has internal access from the hallway.

First Floor - Landing, Spacious L shaped dining kitchen has a range of modern base and wall mounted units, integrated appliances to include oven, hob and extractor fan, two to the rear. The lounge is also a good size with French Double doors open to a Juliet balcony.

Second Floor - Three bedrooms, the main bedroom with an en-suite shower room. Completing the accommodation is the House Bathroom comprising of a three piece suite with a bath, WC, wash hand basin.

Gas Central Heating & Double Glazing.