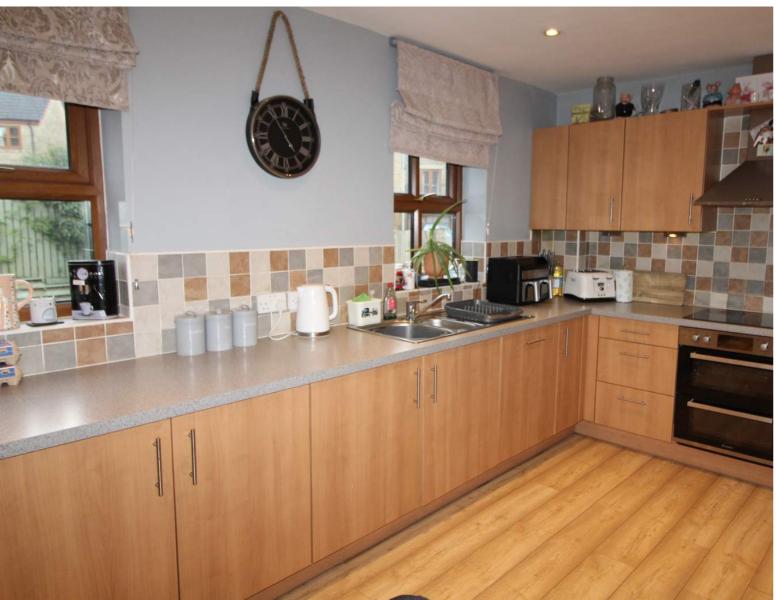

First Floor - Landing, Spacious L shaped dining kitchen has a range of modern base and wall mounted units, integrated appliances to include oven, hob and extractor fan, two to the rear. The lounge is also a good size with French Double doors open to a Juliet balcony.