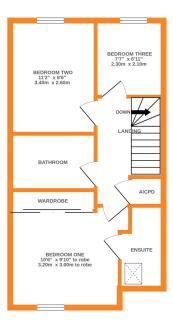

Second Floor - Three bedrooms, the main bedroom with an en-suite shower room. Completing the accommodation is the House Bathroom comprising of a three piece suite with a bath, WC, wash hand basin.

Gas Central Heating & Double Glazing.

Externally the property has two parking spaces at the front, integral garage and a garden to the rear with patio and lawn areas.

EPC Rating C

Whilet every attempt has been made to ensure the accuracy of the floorplan contained here, measurements of doors, windows, rooms and any other items are approximate and no responsibility is taken for any error, omission or mis-statement. This plan is for illustrative purposes only and should be used as such by any prospective purchaser. The services, systems and appliances shown have not been tested and no guarantee as to their operability or efficiency can be given.

## 2ND FLOOR