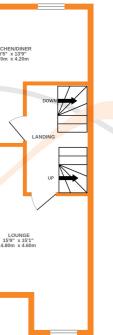

First Floor - Landing, Spacious L shaped dining kitchen has a range of modern base and wall mounted units, integrated appliances to include oven, hob and extractor fan, two to the rear. The lounge is also a good size with French Double doors open to a Juliet balcony.

Externally the property has two parking spaces at the front, integral garage and a garden to the rear with patio and lawn areas.

EPC Rating C

Whilet every attempt has been made to ensure the accuracy of the floorplan contained here, measurements of doors, windows, rooms and any other items are approximate and no responsibility is taken for any error, omission or mis-statement. This plan is for illustrative purposes only and should be used as such by any prospective purchaser. The services, systems and appliances shown have not been tested and no guarantee as to their operability or efficiency can be given.